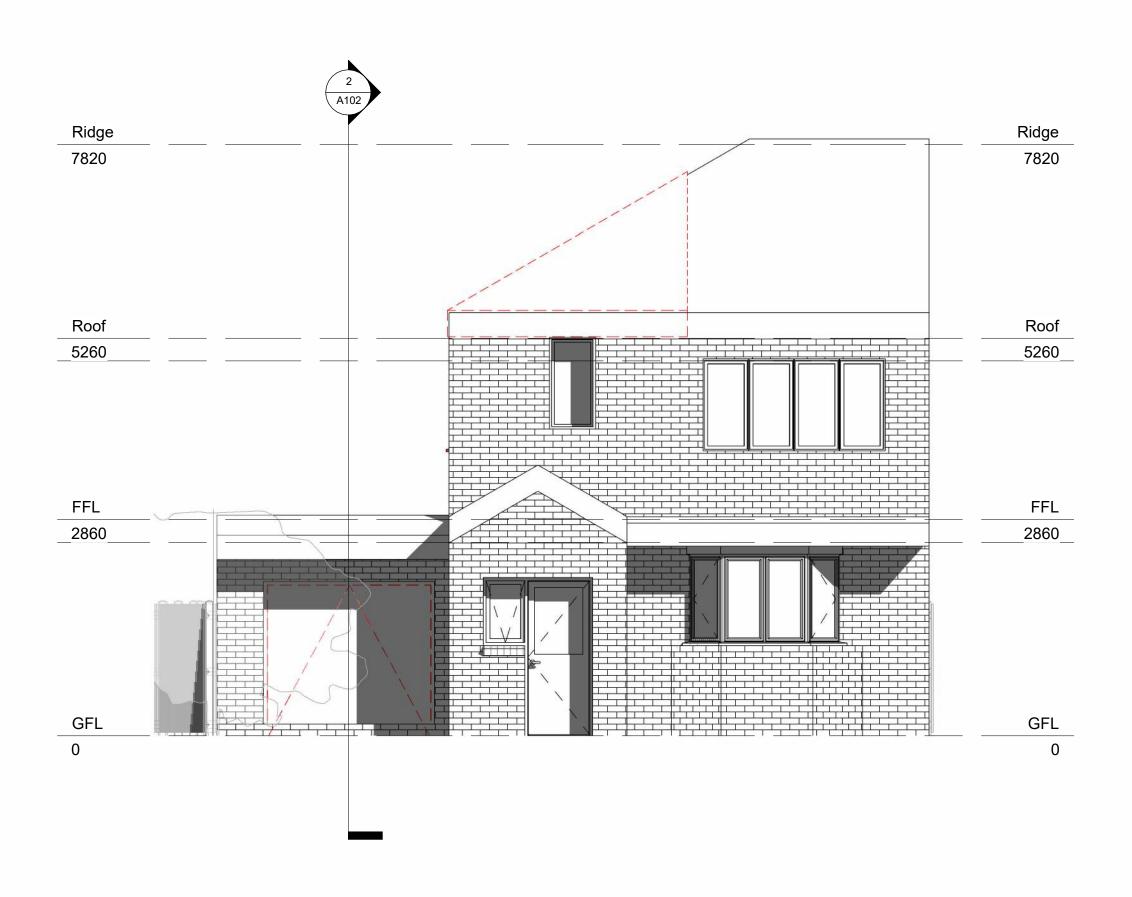

1 Front 1:50



## 2 Rear 1:50

## 1

## 1 Dansington Road Welling DA16 2EA

The drawing is copyright of SIXTHART LTD. This drawing shall not be scaled. All dimensions are in mm unless otherwise stated. All dimensions shall be checked on site prior to commencing the works and any discrepancies to be reported to SIXTHART LTD. All works shall conform to the current edition of the building regulations and other statutory requirements. All materials and workmanship shall conform with the relevant British Standard specifications and codes of practice. If this drawing forms part of an application for planning permission, it shall not be used for any other purpose without the express permission of SIXTHART LTD. This drawing may incorporate information from other professionals.SIXTHART LTD canno