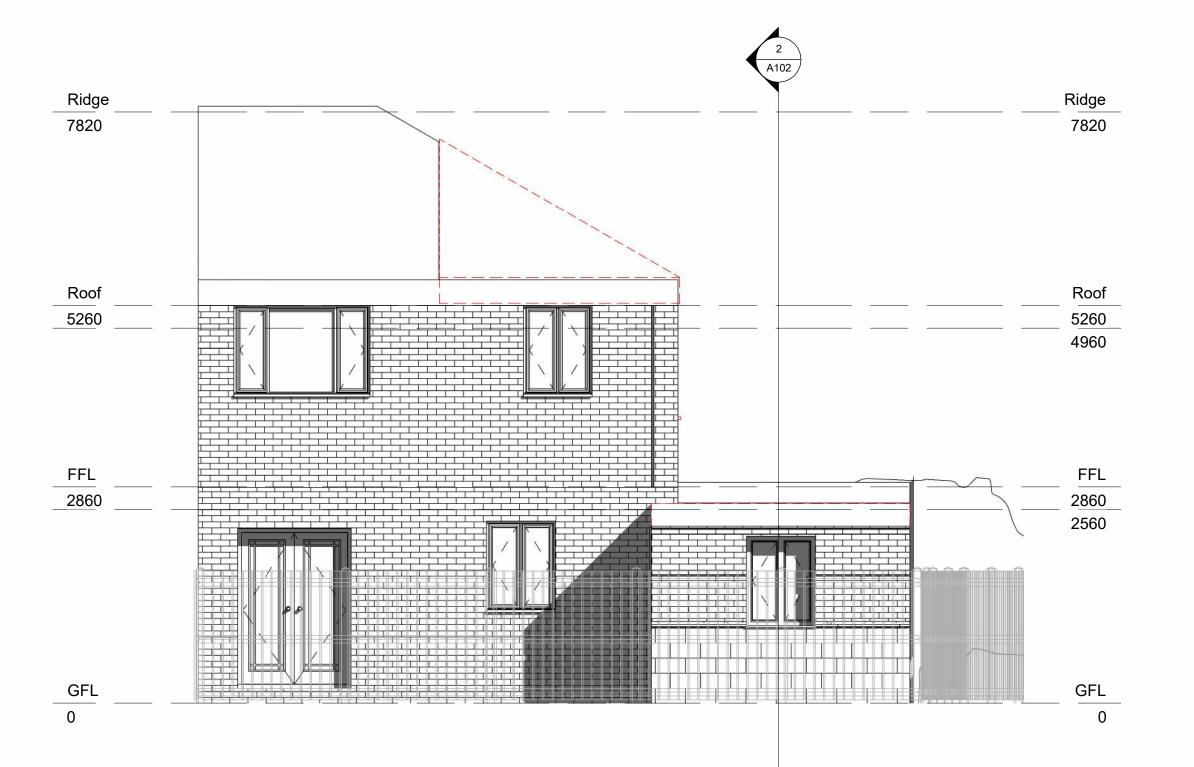

1 Front 1:50



## 2 Rear 1:50

## 1

## 1 Dansington Road Welling DA16 2EA

The drawing is copyright of SIXTHART LTD. This drawing shall not be scaled. All dimensions are in mm unless otherwise stated. All dimensions shall be checked on site prior to commencing the works and any discrepancies to be reported to SIXTHART LTD. All works shall conform to the current edition of the building regulations and other statutory requirements. All materials and workmanship shall conform with the relevant British Standard specifications and codes of practice. If this drawing forms part of an application for planning permission, it shall not be used for any other purpose without the express permission of SIXTHART LTD. This drawing may incorporate information from other professionals.SIXTHART LTD cannot accept respons