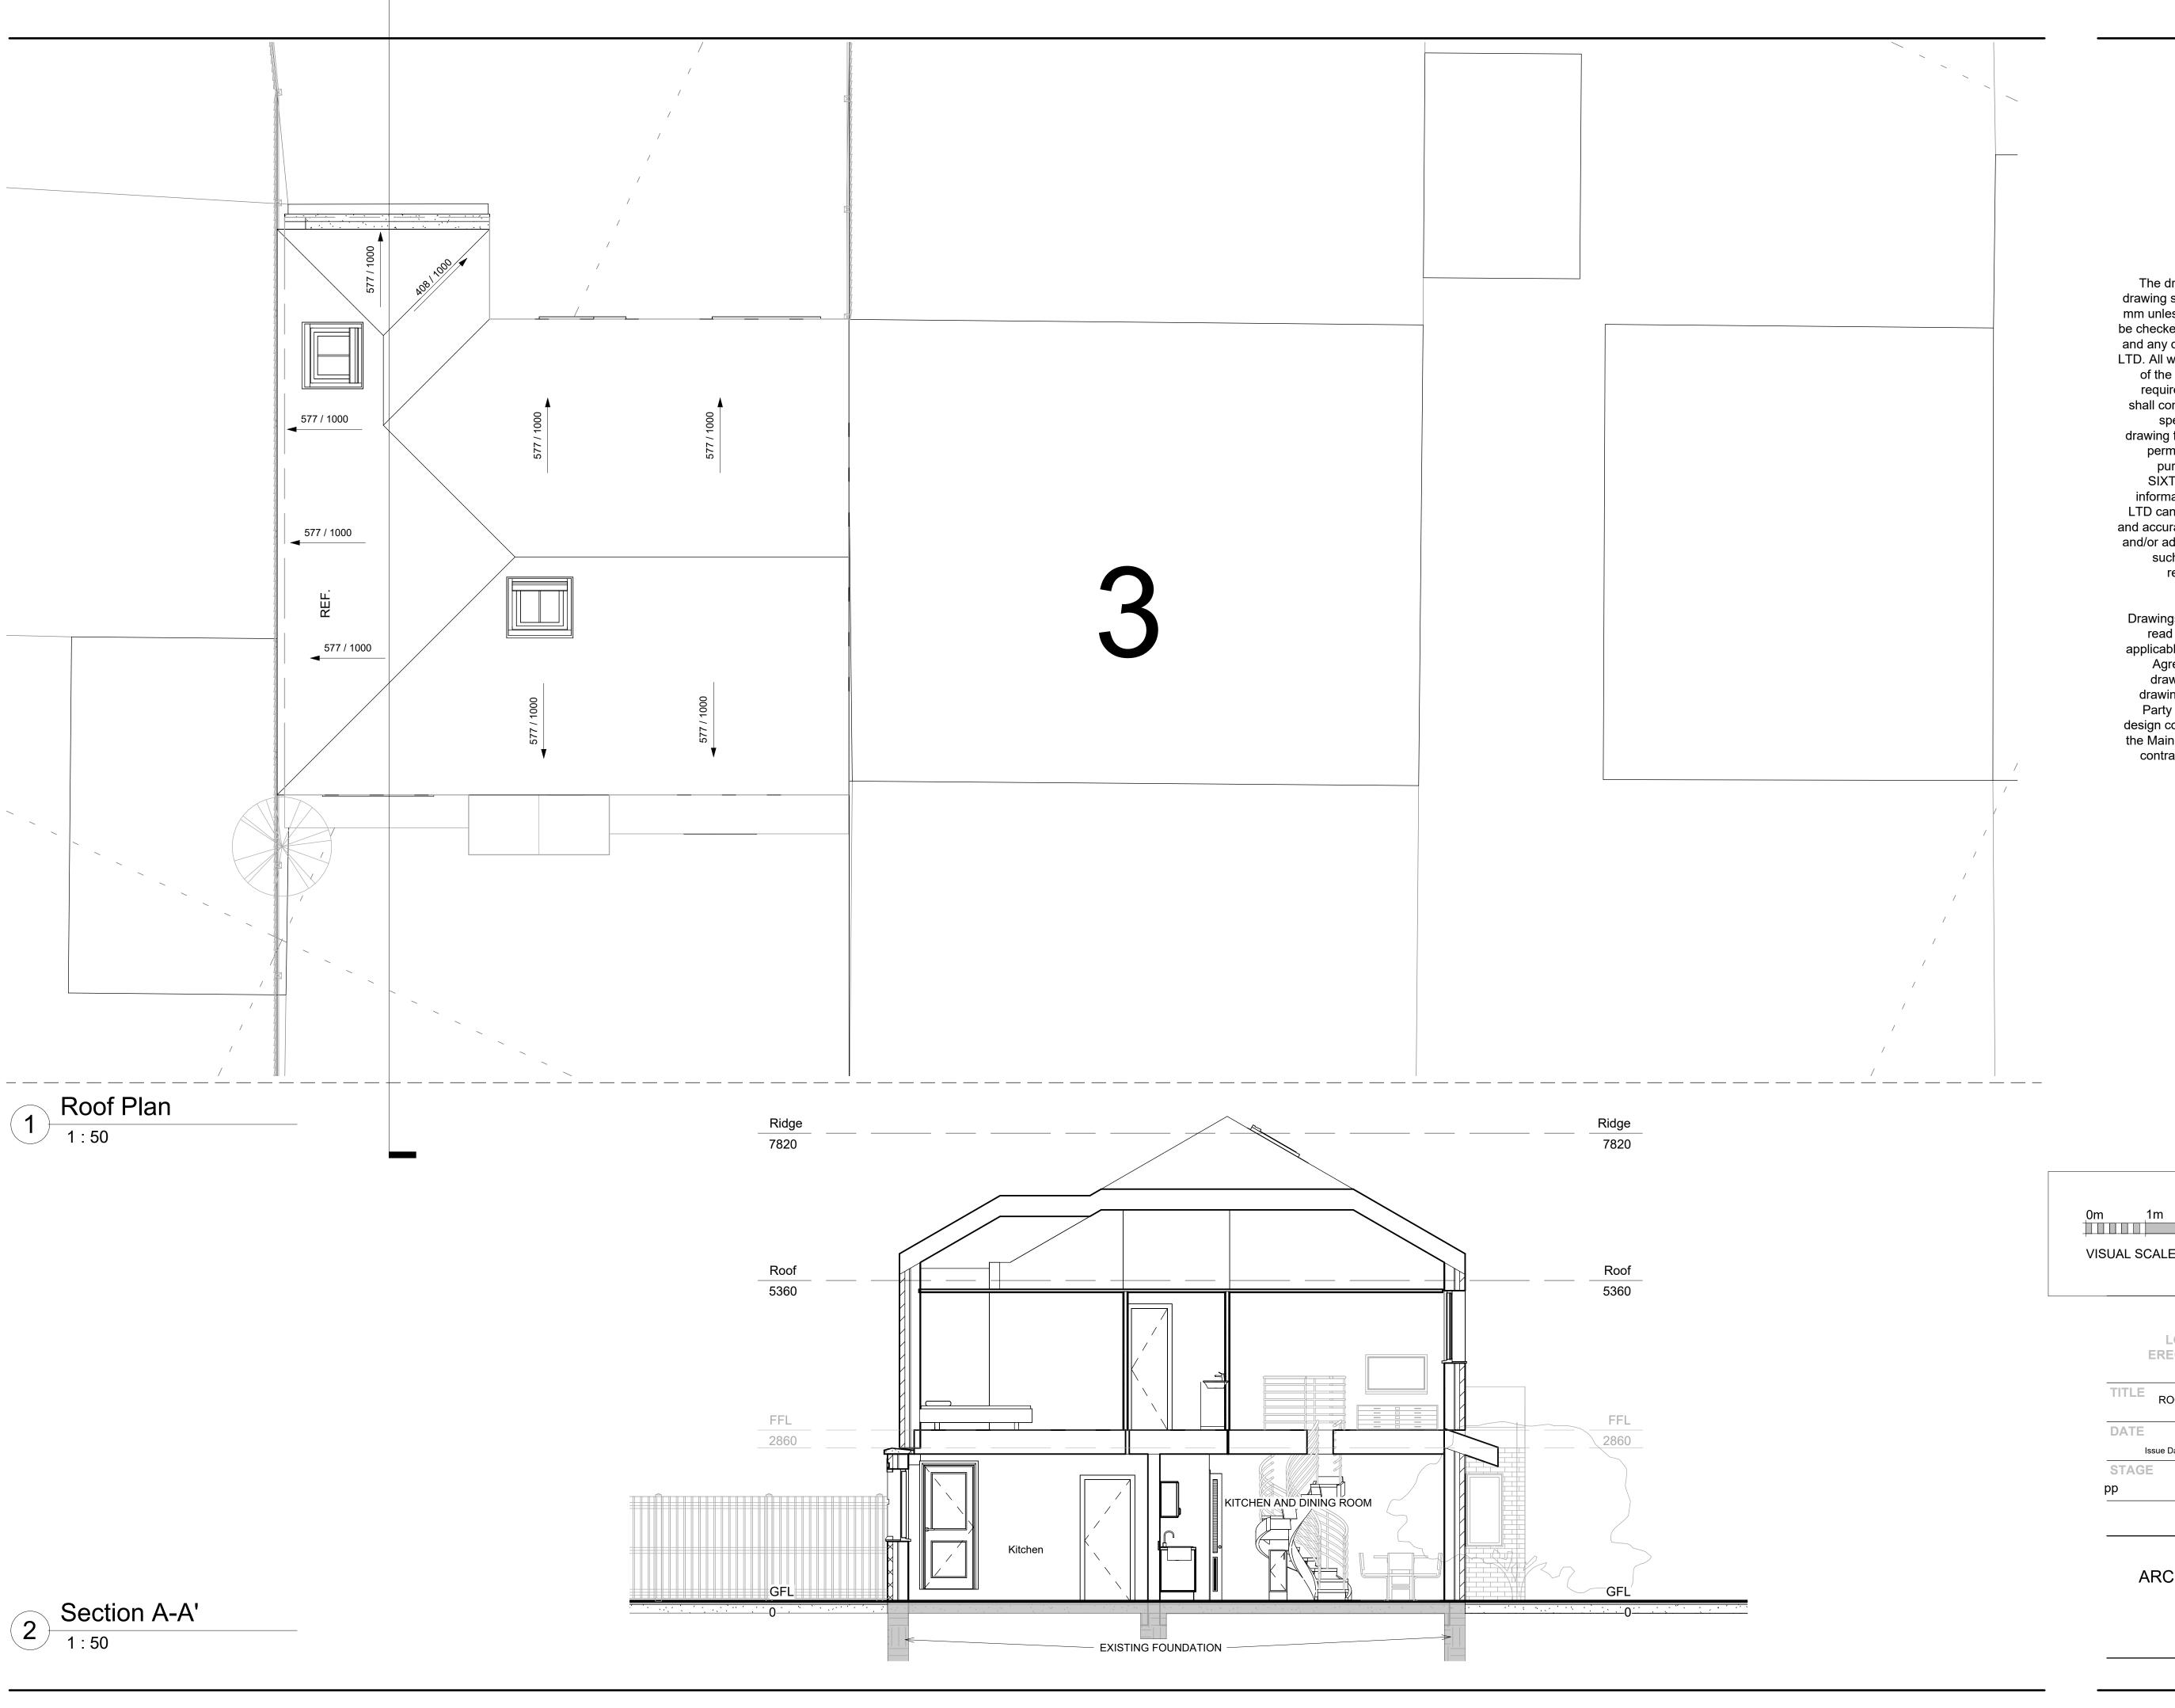

## DA1 2EA

LONDON BOROUGH OF BEXLEY COUNCIL ERECTION OF GARAGE CONVERSION TO THE NEW KITCHEN, BATHROOM AND A ROOM

| NOO! 11    | lan and Section A- | 7. <b>.</b>    |  |  |
|------------|--------------------|----------------|--|--|
| DATE       |                    | PROJECT NUMBE  |  |  |
| Issue Date | 1 : 50             | Project Number |  |  |
| STAGE      | REVISION           | DRAWING NO     |  |  |
| рр         |                    | DG-106         |  |  |