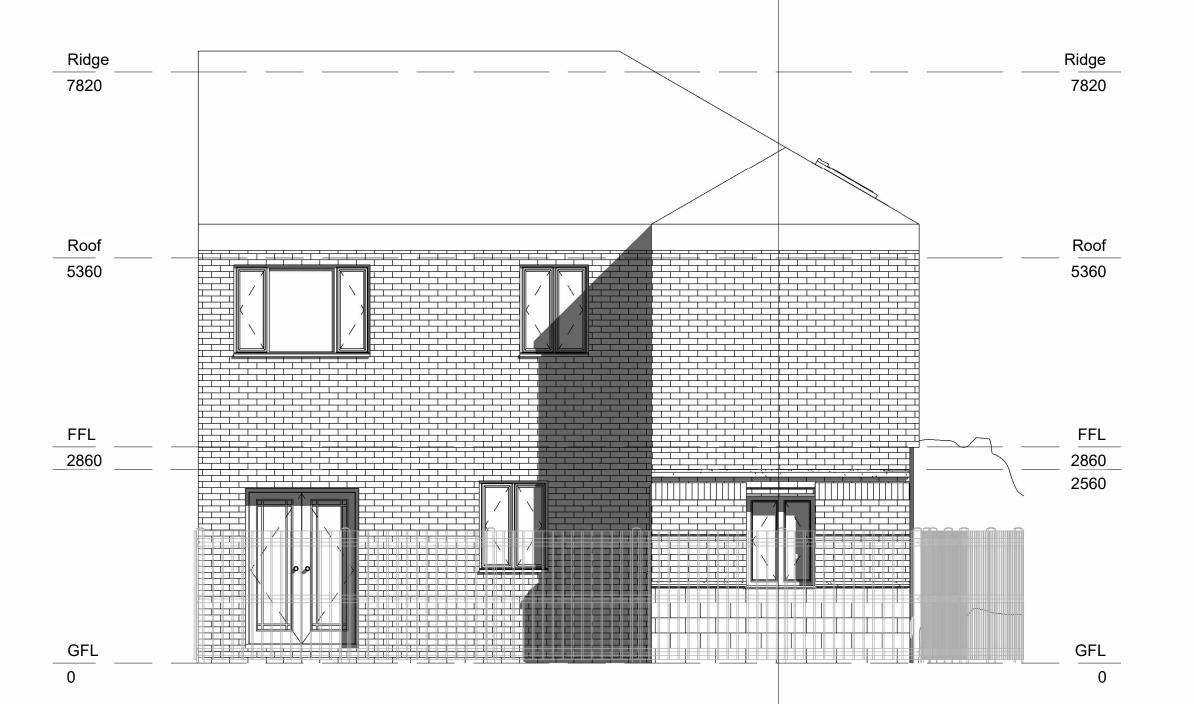

1 Front 1:50

2 Rear 1:50

## DA1 2EA

LONDON BOROUGH OF BEXLEY COUNCIL ERECTION OF GARAGE CONVERSION TO THE NEV KITCHEN ,BATHROOM AND A ROOM

| Front and  | d Rear Elevations |                |  |
|------------|-------------------|----------------|--|
| DATE       | SCALE             | PROJECT NUMBER |  |
| Issue Date | 1 : 50            | Project Number |  |
| STAGE      | REVISION          | DRAWING NO     |  |
| рр         |                   | DG-206         |  |