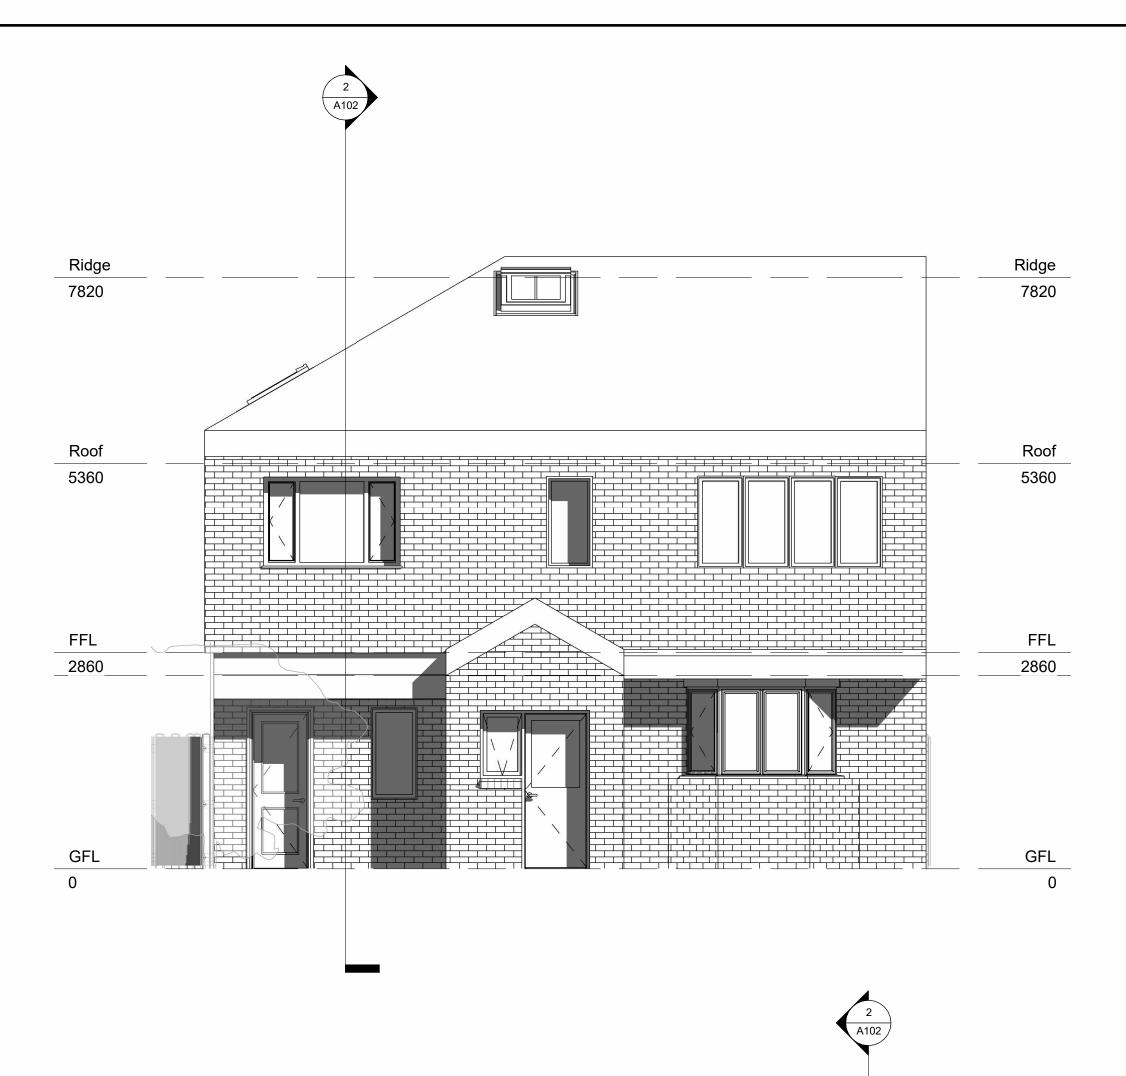

1 Front 1:50

2 Rear 1:50

## DA1 2EA

LONDON BOROUGH OF BEXLEY COUNCIL ERECTION OF GARAGE CONVERSION TO THE NEV KITCHEN ,BATHROOM AND A ROOM

| Front and  | d Rear Elevations |                |  |
|------------|-------------------|----------------|--|
| DATE       | SCALE             | PROJECT NUMBER |  |
| Issue Date | 1 : 50            | Project Number |  |
| STAGE      | REVISION          | DRAWING NO     |  |
| рр         |                   | DG-206         |  |