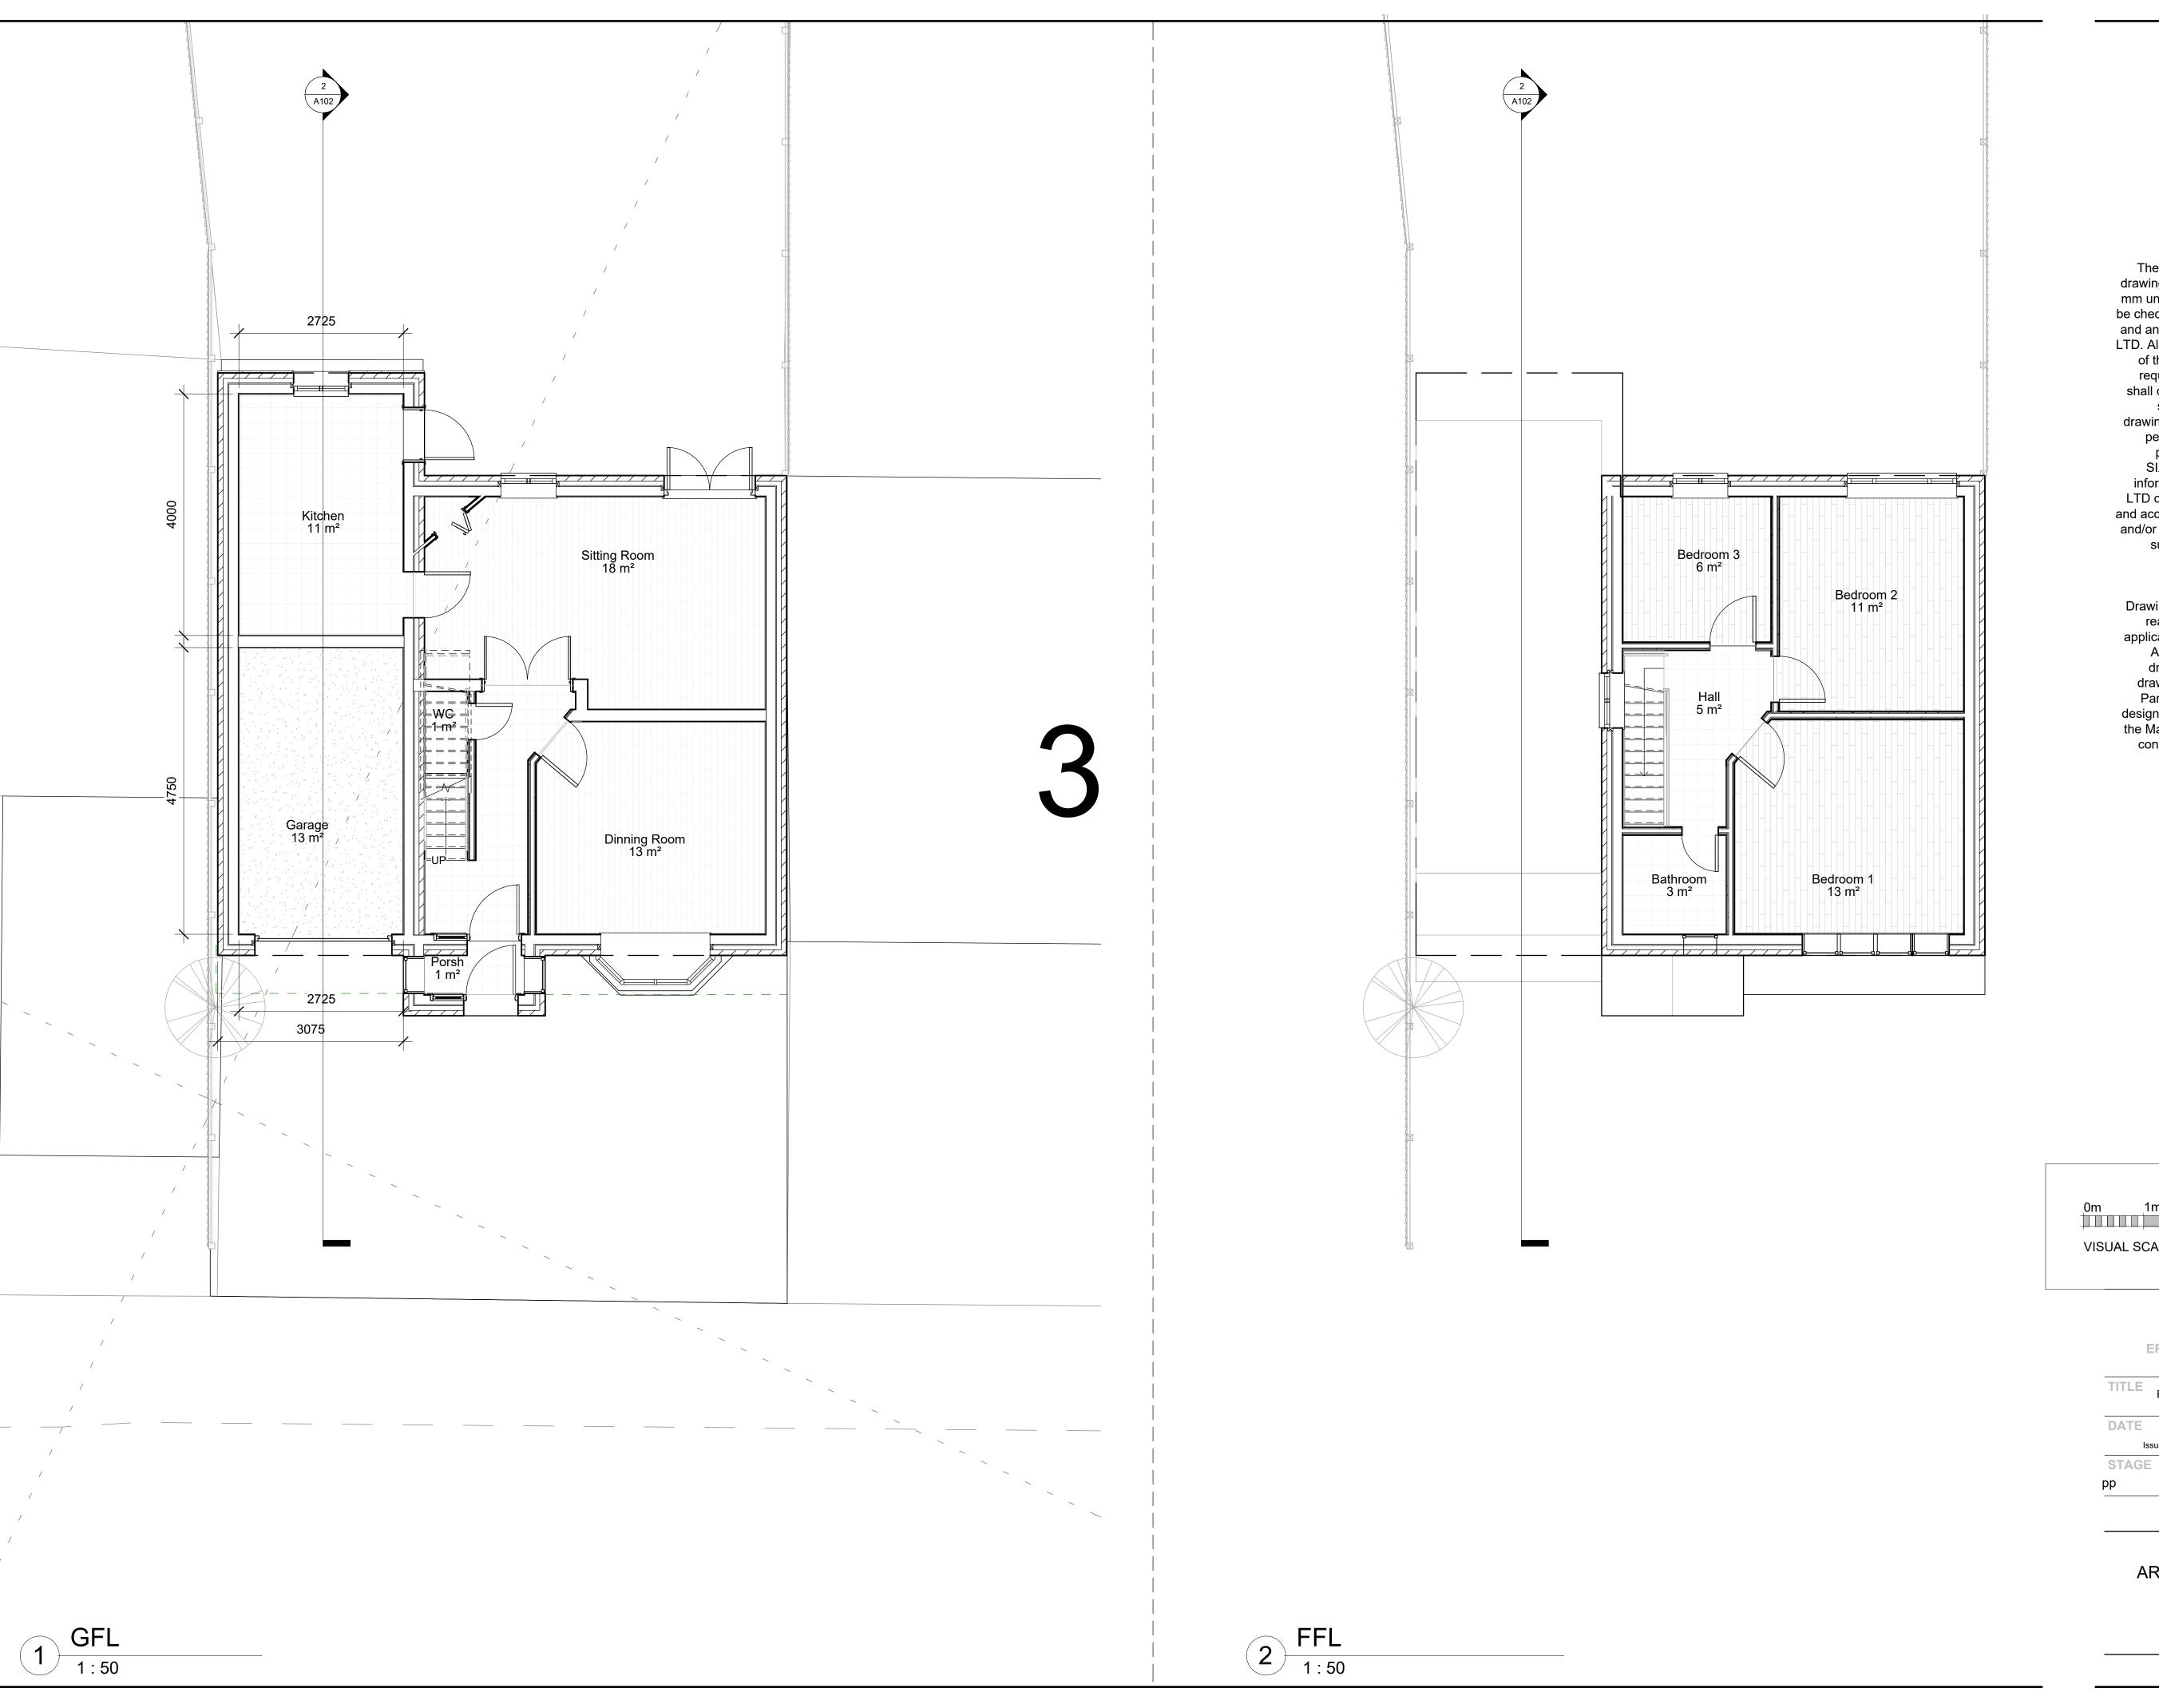

## DA1 2EA

LONDON BOROUGH OF BEXLEY COUNCIL **ERECTION OF GARAGE CONVERSION TO THE NEW** KITCHEN, BATHROOM AND A ROOM

| DATE       | SCALE    | PROJECT NUMBE  |  |
|------------|----------|----------------|--|
| Issue Date | 1 : 50   | Project Number |  |
| STAGE      | REVISION | DRAWING NO     |  |