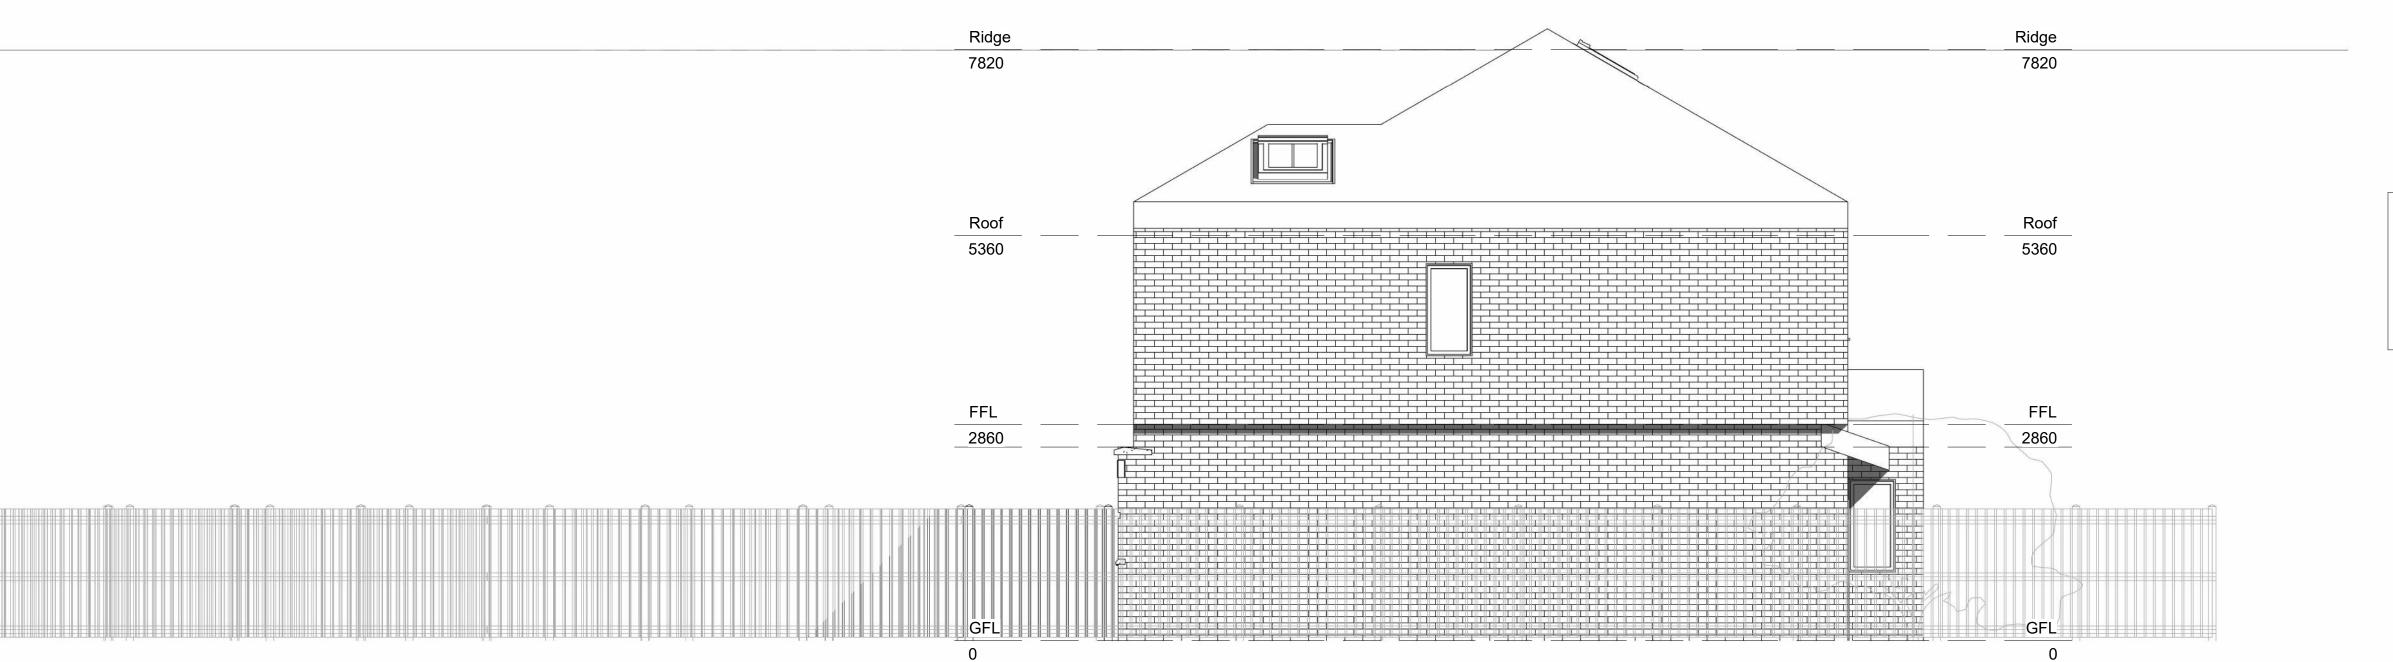

1 East 1:50

West

1

## DA1 2EA

LONDON BOROUGH OF BEXLEY COUNCIL ERECTION OF GARAGE CONVERSION TO THE NEV KITCHEN ,BATHROOM AND A ROOM

| Proposa    | al Side Elevations |                |  |
|------------|--------------------|----------------|--|
| DATE       | SCALE              | PROJECT NUMBER |  |
| Issue Date | 1 : 50             | Project Number |  |
| STAGE      | REVISION           | DRAWING NO     |  |
| ор         | DG-205             |                |  |