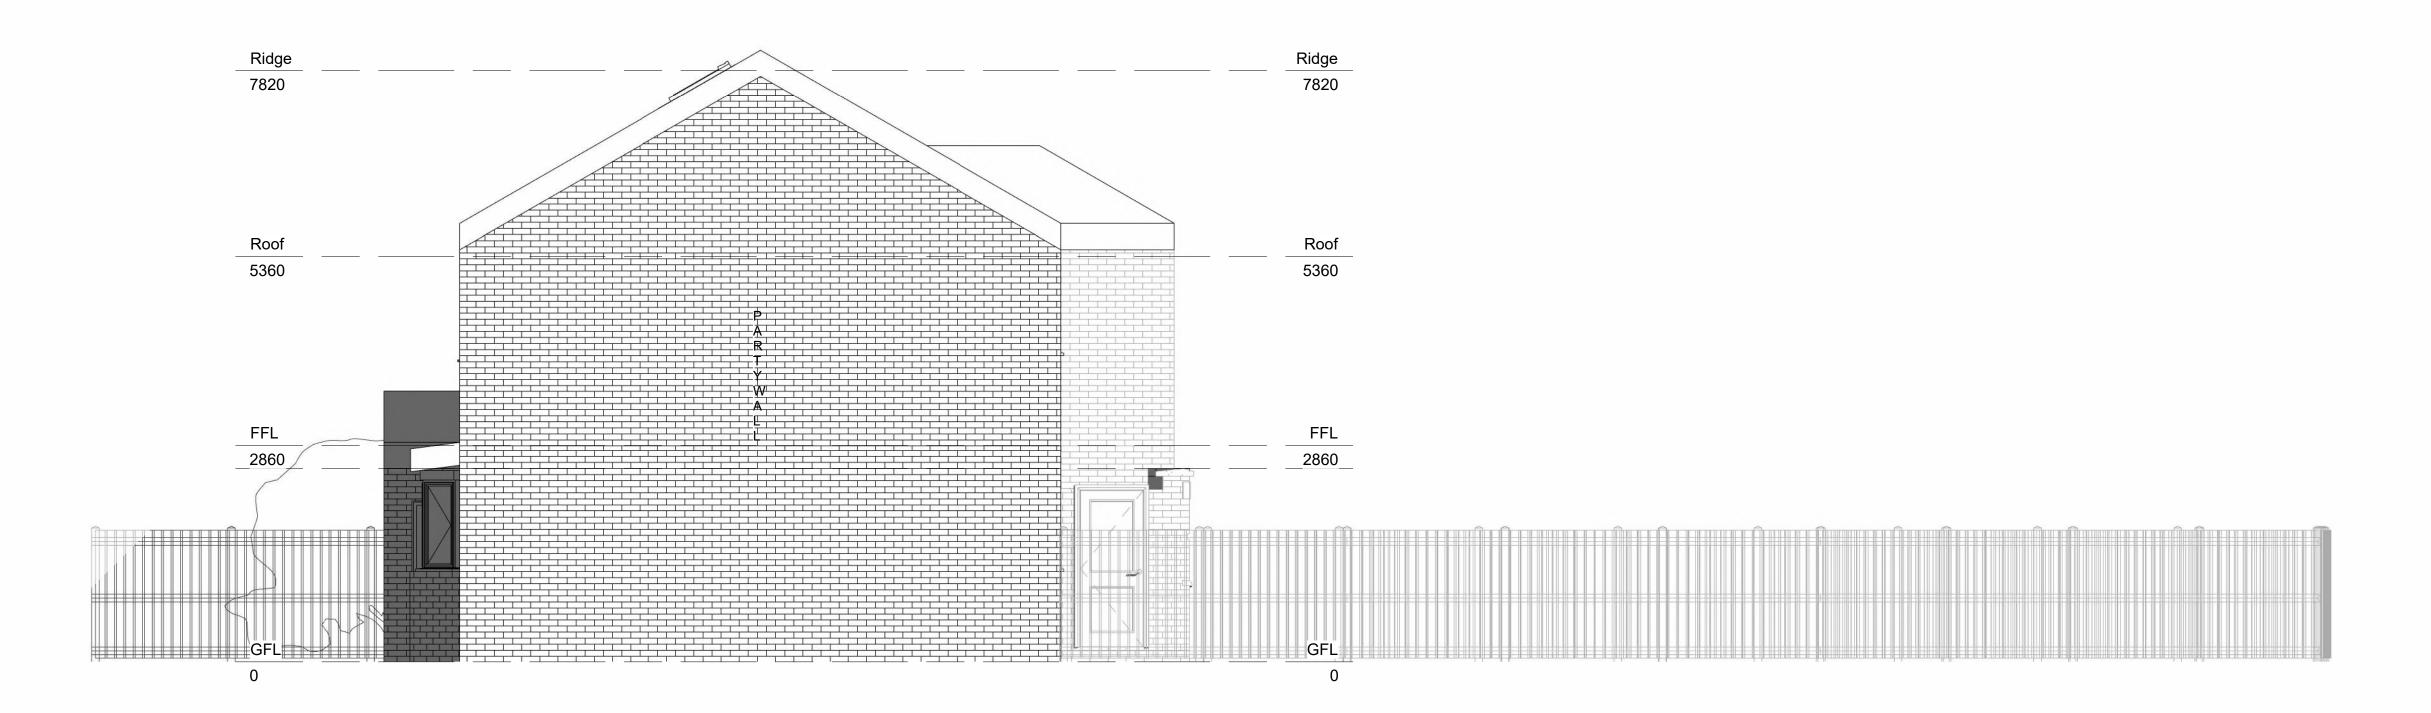

1 East 1:50

West

1

## DA1 2EA

LONDON BOROUGH OF BEXLEY COUNCIL ERECTION OF GARAGE CONVERSION TO THE NEV KITCHEN ,BATHROOM AND A ROOM

| Proposa    | al Side Elevations |                |  |
|------------|--------------------|----------------|--|
| DATE       | SCALE              | PROJECT NUMBER |  |
| Issue Date | 1 : 50             | Project Number |  |
| STAGE      | REVISION           | DRAWING NO     |  |
| ор         | DG-205             |                |  |