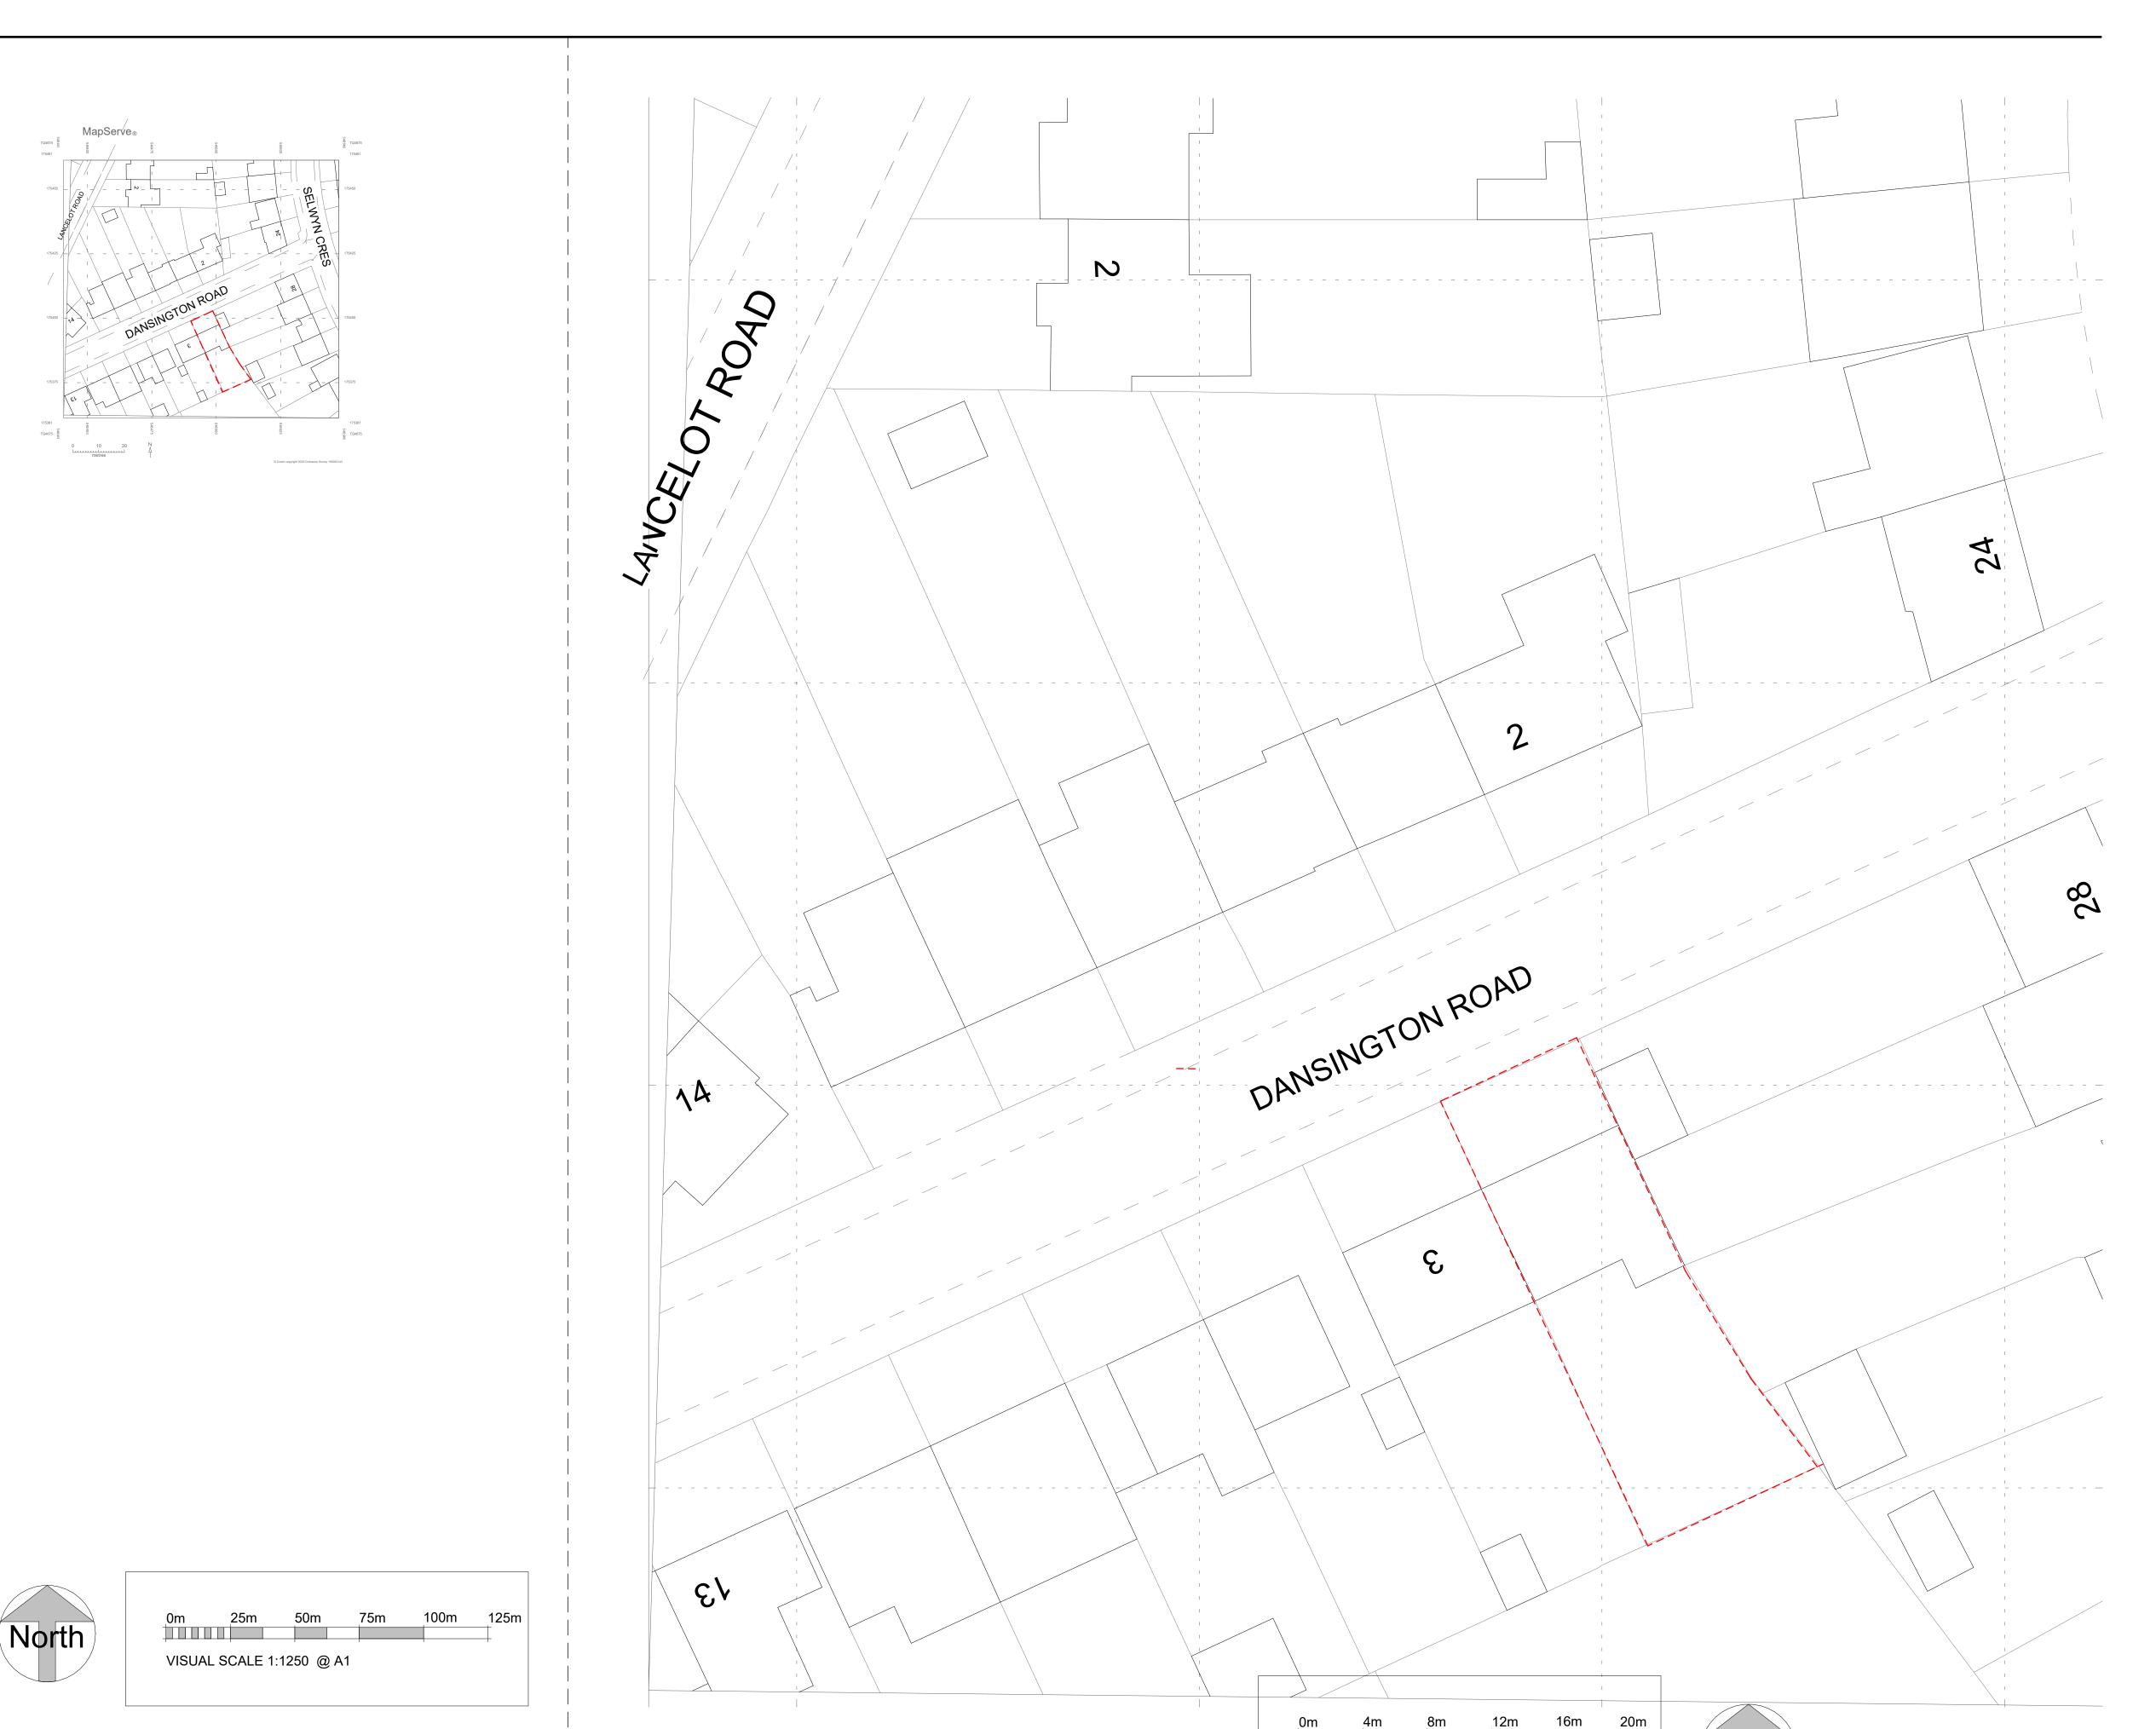

Site Plan

Location Plan

## DA1 2EA

LONDON BOROUGH OF BEXLEY COUNCIL **ERECTION OF GARAGE CONVERSION TO THE NEW** KITCHEN, BATHROOM AND A ROOM

TITLE Site and Location Plan

North

VISUAL SCALE 1:200 @ A1

| DATE       | SCALE           | PROJECT NUMBER |
|------------|-----------------|----------------|
| Issue Date | As<br>indicated | Project Number |
| STAGE      | REVISION        | DRAWING NO     |
| pp         |                 | DG-001         |