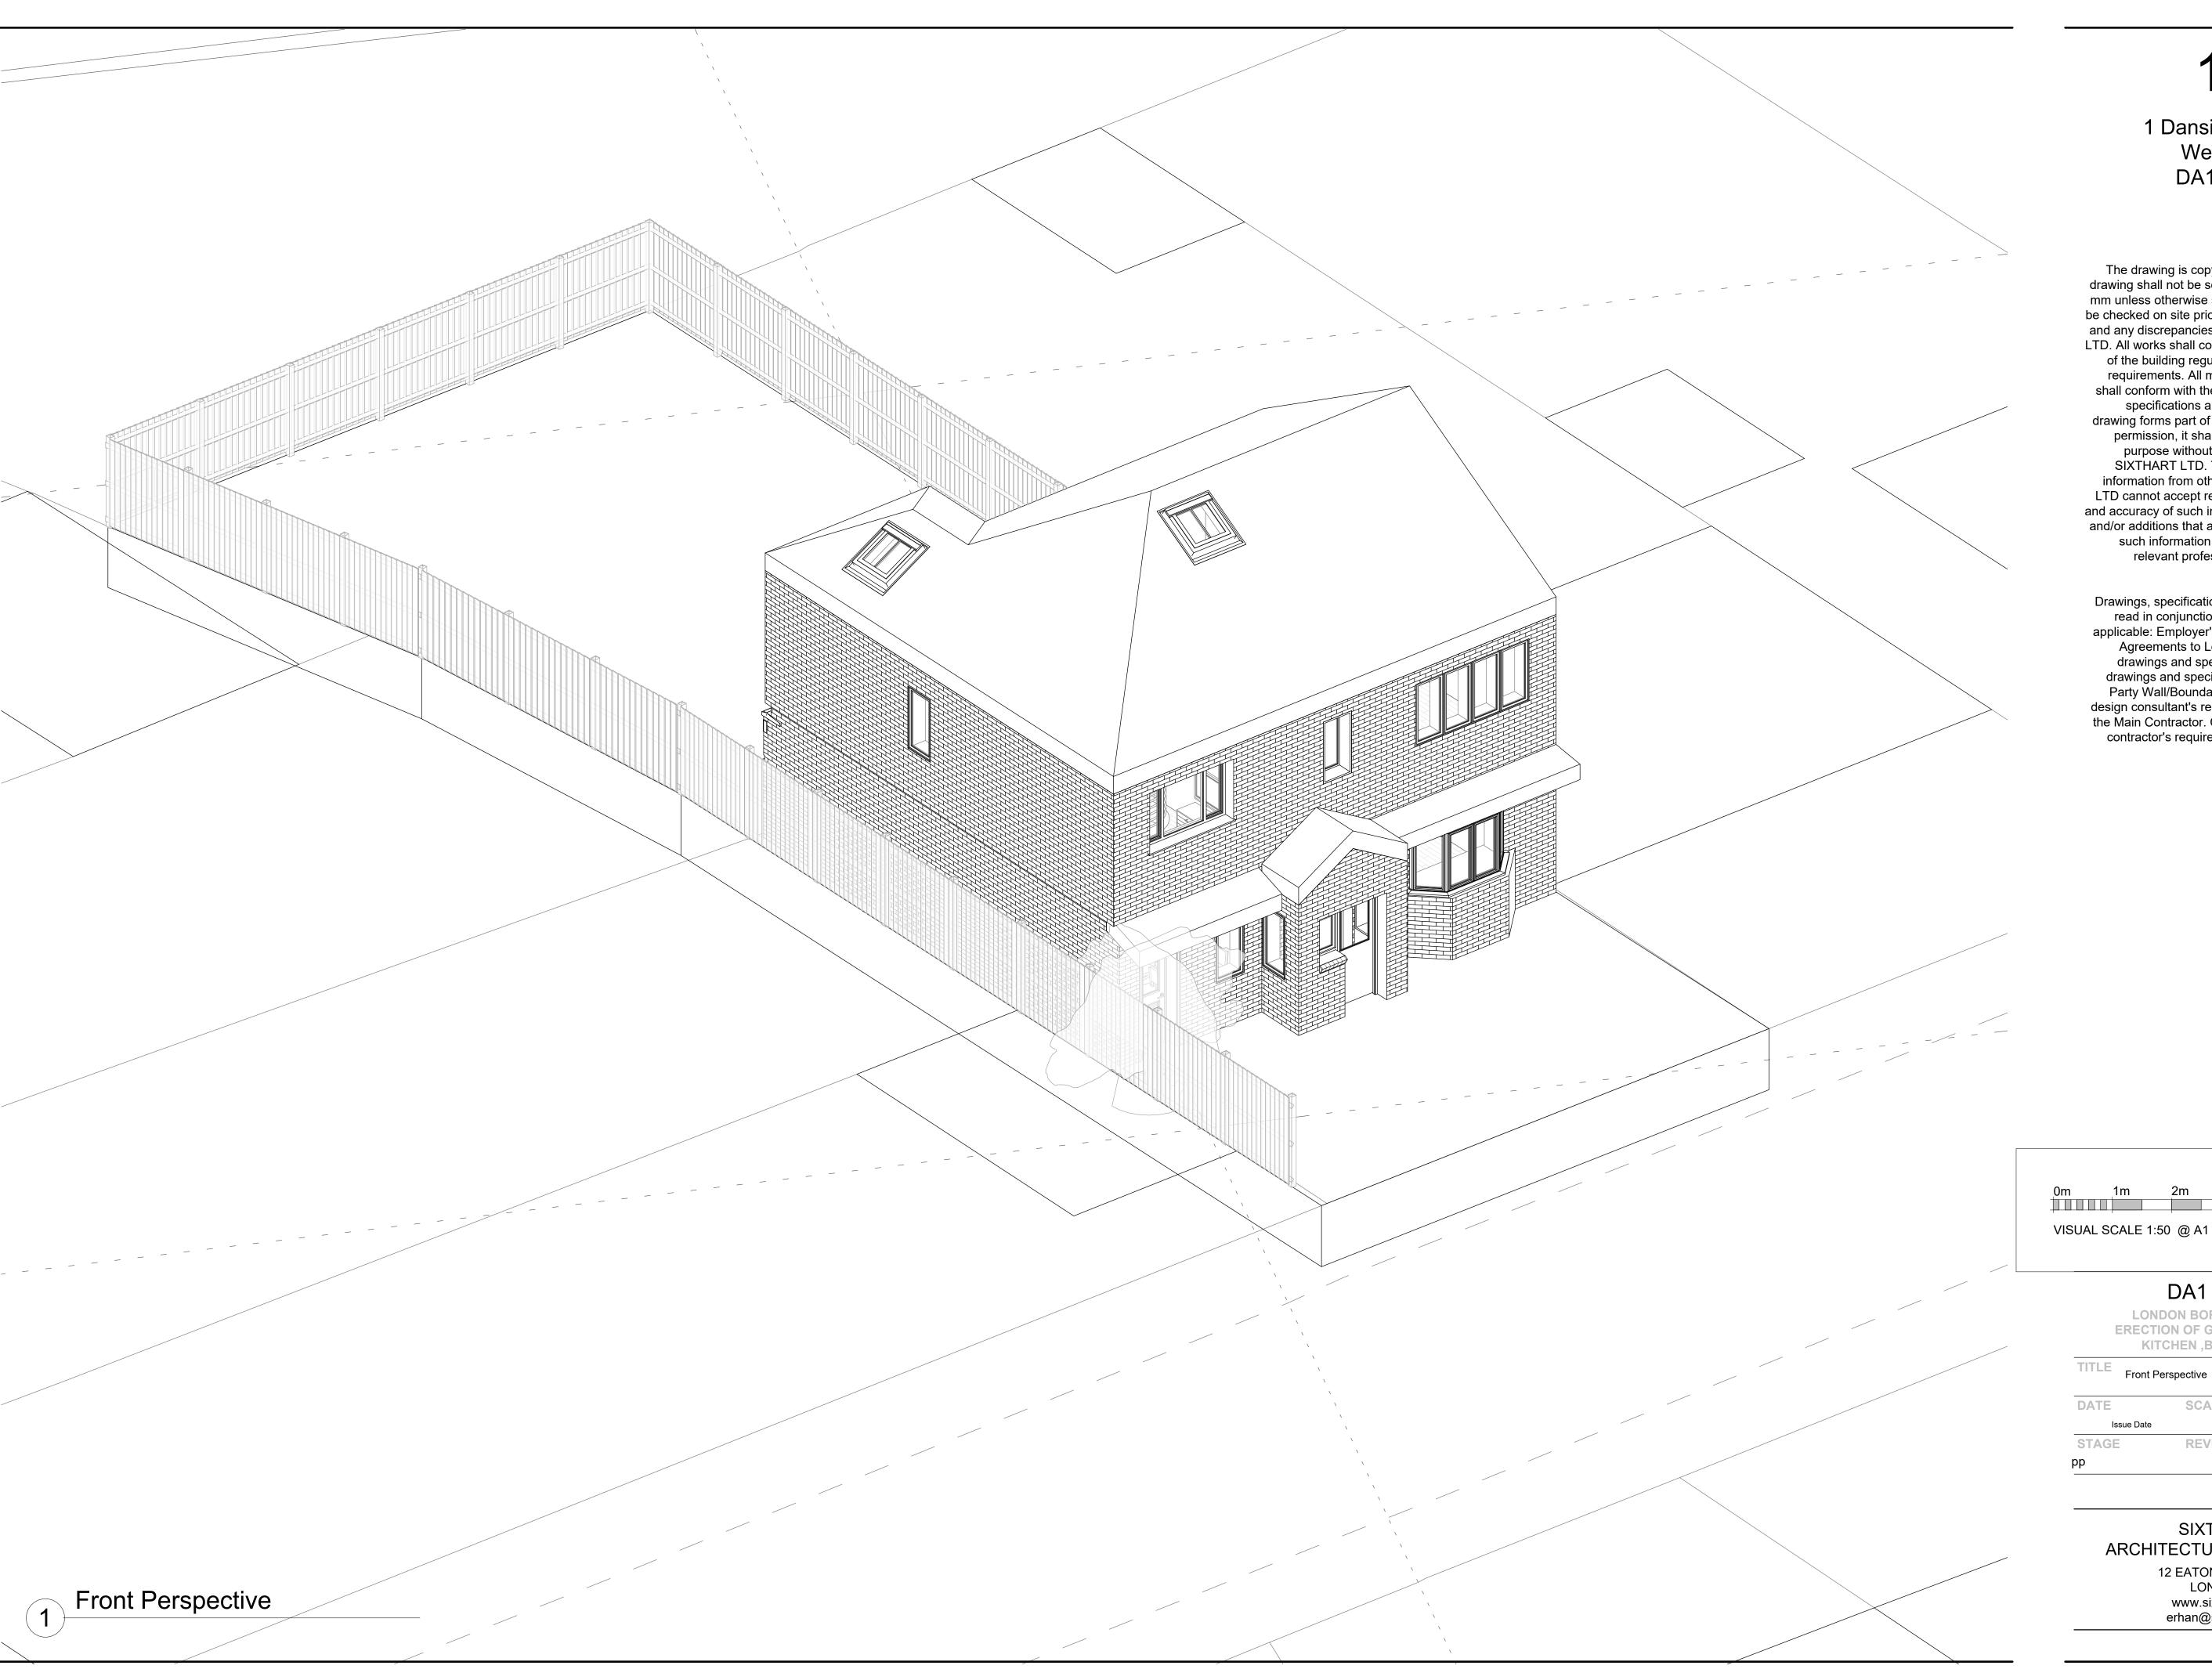

## 1 Dansington Road Welling DA16 2EA

The drawing is copyright of SIXTHART LTD. This drawing shall not be scaled. All dimensions are in mm unless otherwise stated. All dimensions shall be checked on site prior to commencing the works and any discrepancies to be reported to SIXTHART LTD. All works shall conform to the current edition of the building regulations and other statutory requirements. All materials and workmanship shall conform with the relevant British Standard specifications and codes of practice. If this drawing forms part of an application for planning permission, it shall not be used for any other purpose without the express permission of SIXTHART LTD. This drawing may incorporate information from other professionals.SIXTHART LTD cannot accept responsibility for the integrity and accuracy of such information. Any clarification and/or additions that are required appertaining to such information should be sought from the relevant profession or their appointment representative.

## DA1 2EA

LONDON BOROUGH OF BEXLEY COUNCIL **ERECTION OF GARAGE CONVERSION TO THE NEW** KITCHEN, BATHROOM AND A ROOM

| TITLE Front Perspective |          |                |  |  |
|-------------------------|----------|----------------|--|--|
| DATE                    | SCALE    | PROJECT NUMB   |  |  |
| Issue Date              |          | Project Number |  |  |
| STAGE                   | REVISION | DRAWING NO     |  |  |
| g                       |          | DO 205         |  |  |