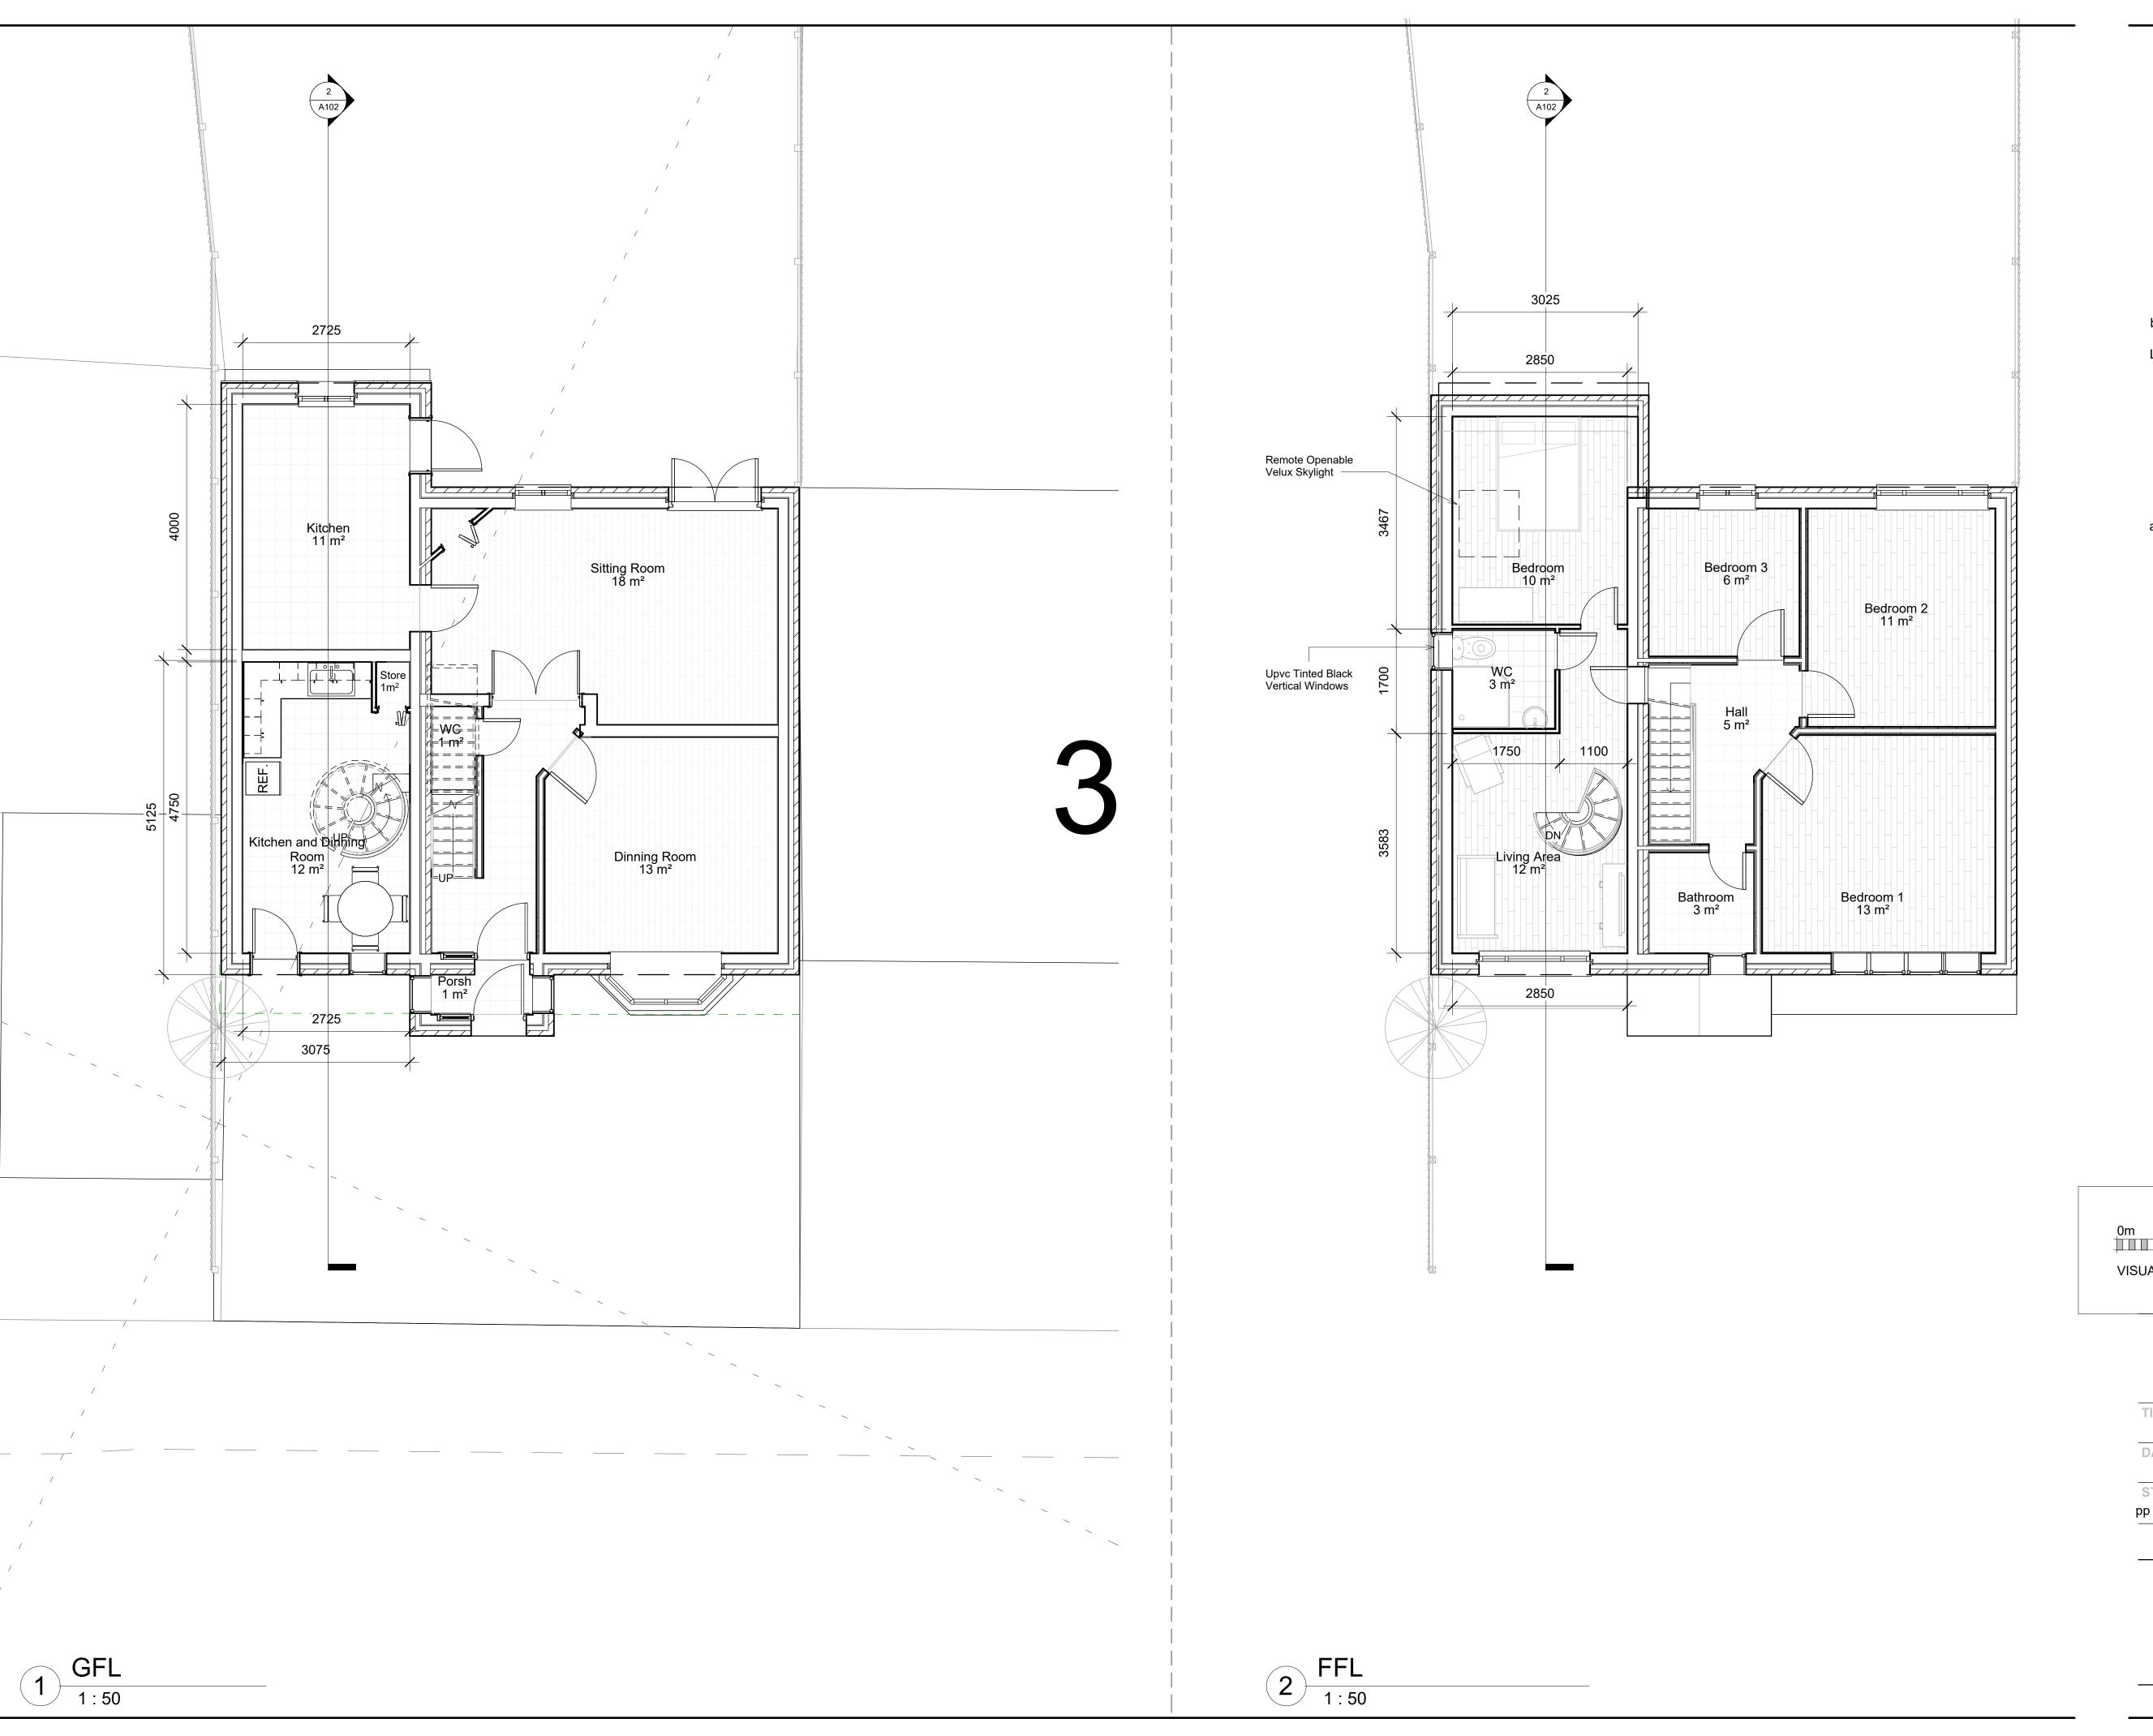

## DA1 2EA

LONDON BOROUGH OF BEXLEY COUNCIL **ERECTION OF GARAGE CONVERSION TO THE NEW** KITCHEN ,BATHROOM AND A ROOM

| DATE       | SCALE<br>1.50 | PROJECT NUMBE  |  |
|------------|---------------|----------------|--|
| Issue Date | 1.30          | Project Number |  |
| STAGE      | REVISION      | DRAWING NO     |  |
| рр         | DG-105        |                |  |