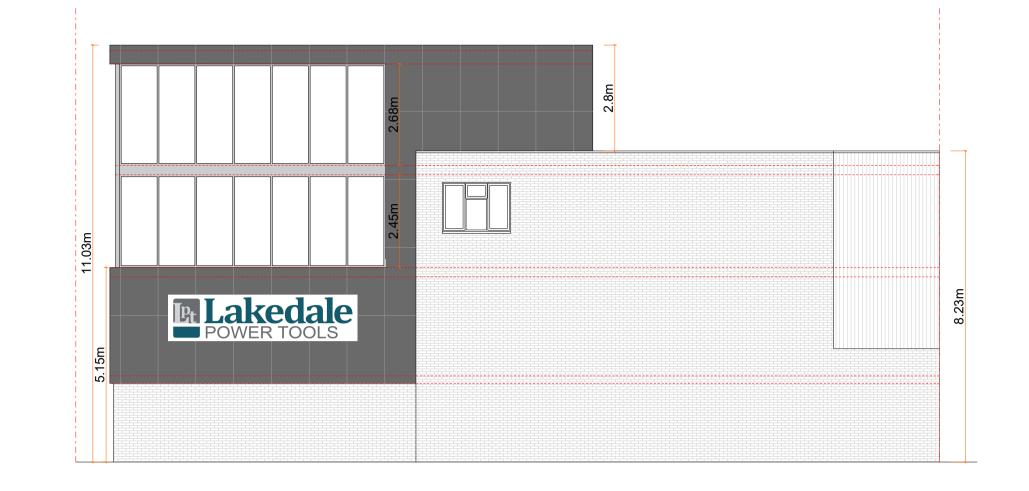

|  |  |  | Et L |
|--|--|--|------|
|  |  |  | Et L |
|  |  |  |      |

Front Elevation

**Rear Elevation** 

1:100

Right Side Elevation

1:100

Left Side Elevation

1:100