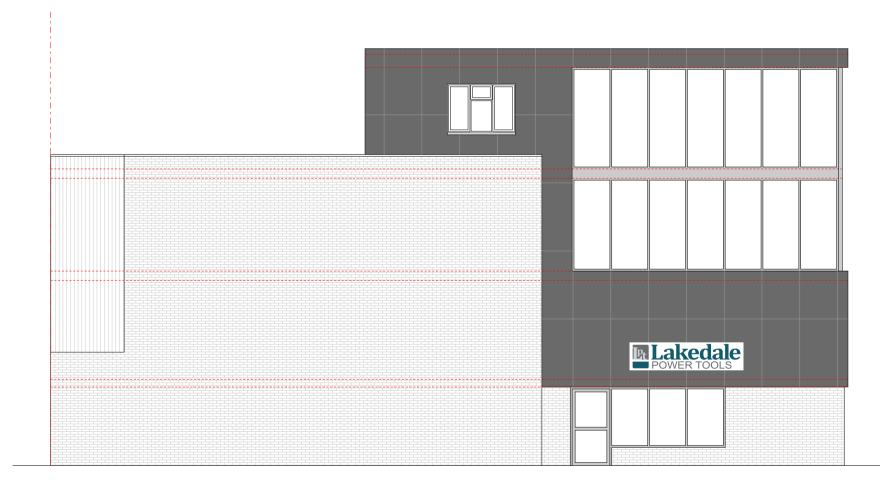

|  |  |  | Et L |
|--|--|--|------|
|  |  |  | Et L |
|  |  |  |      |

Front Elevation

**Rear Elevation** 

1:100

Right Side Elevation

1:100

Left Side Elevation

1:100