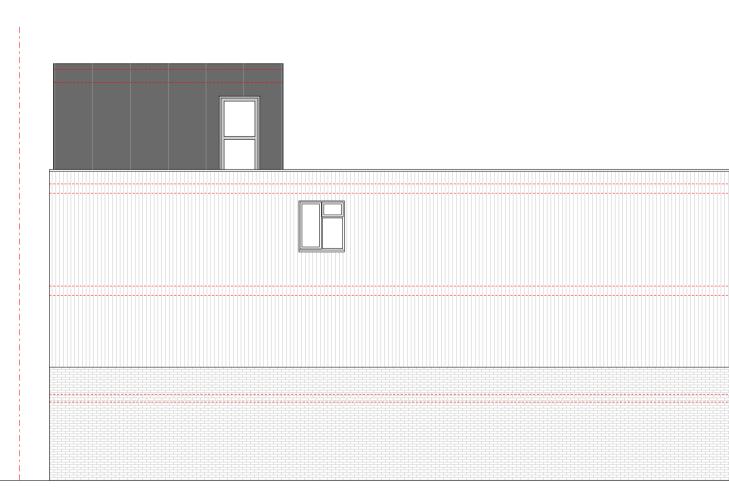

|  |  |  | Et L |
|--|--|--|------|
|  |  |  | Et L |
|  |  |  |      |

Front Elevation

**Rear Elevation** 

1:100

Right Side Elevation

1:100

Left Side Elevation

1:100