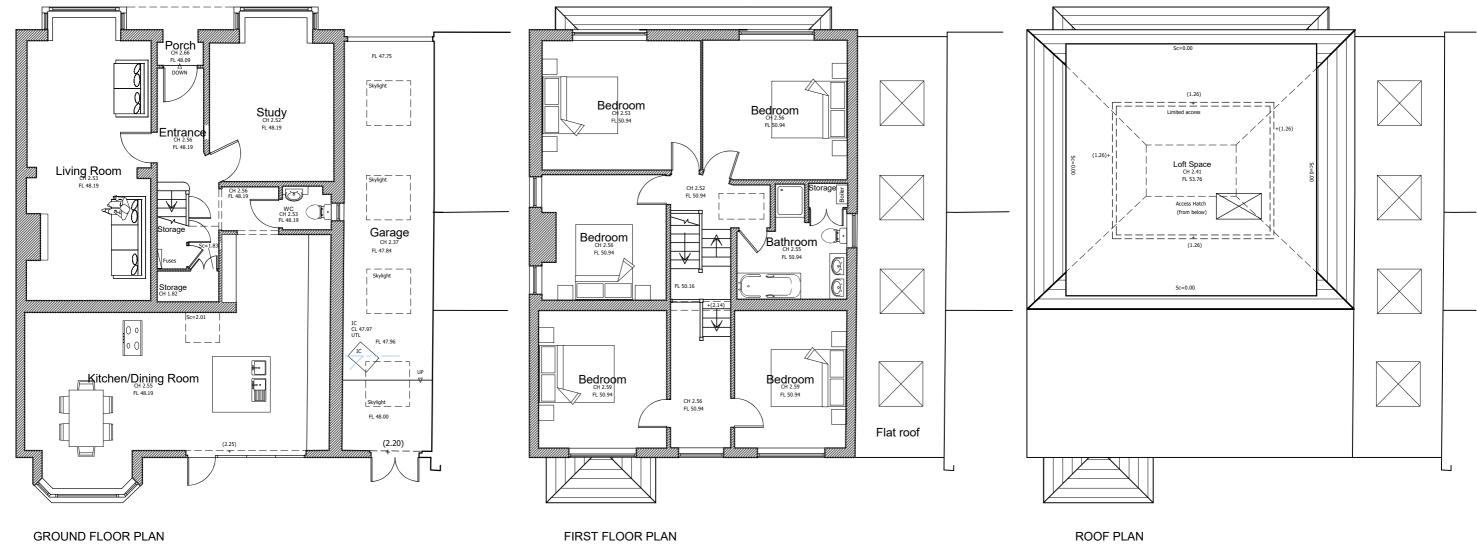

Proprietary components accordance with the mar details. Contractors are component suitability for

Proposals are subject to and approval.

| for planning purposes only.<br>ecked on site. Drainage and<br>ed and located prior to      | client                                                                              | Job No.<br>2023_25 |
|--------------------------------------------------------------------------------------------|-------------------------------------------------------------------------------------|--------------------|
|                                                                                            | project<br>Alterations at<br>27 Pickford Road,<br>Bexleyheath, Kent, DA7 4AG        |                    |
| any subsequent amendments<br>f the local building control                                  | drawing title<br>Existing Floor Plans<br>PLANNING DRAWINGS                          | Revision           |
| must be installed in strict<br>nufacturers instructions and<br>e responsible for verifying | scale dwg No.<br>1:100 @ A3 2325-PL01                                               | date<br>Aug 2023   |
| r intended purpose.                                                                        | MRW Design Ltd<br>The Ridge Golf Club, Chartway Street<br>Maidstone, Kent. ME17 3JB | <b>N</b> SN        |