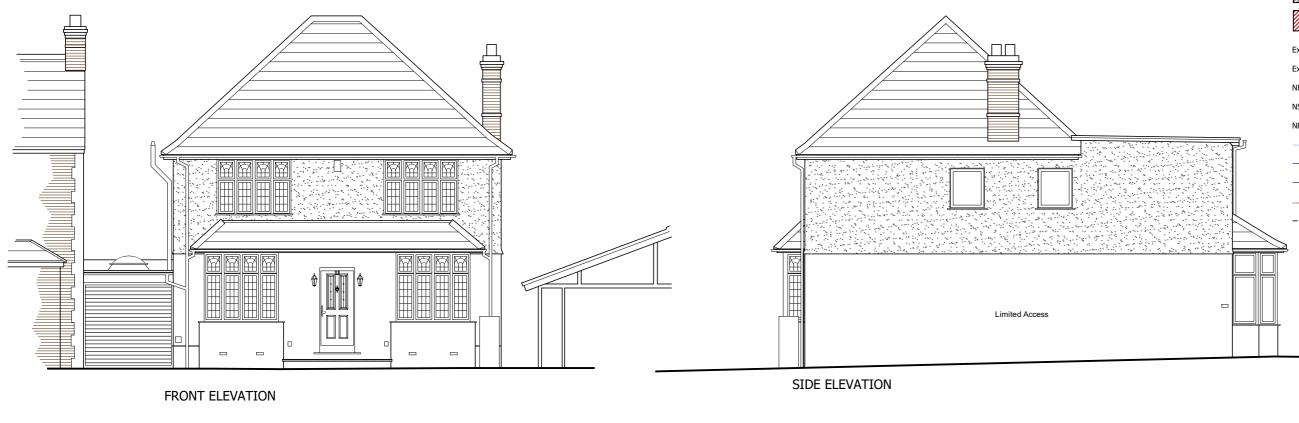

| designs and | approval. |
|-------------|-----------|
|-------------|-----------|

| client                                                                              |                      | Job No.<br>2023_25 |  |  |
|-------------------------------------------------------------------------------------|----------------------|--------------------|--|--|
| project<br>Alterations at<br>27 Pickford Road,<br>Bexleyheath, Kent, DA7 4AG        |                      |                    |  |  |
| drawing title<br>Existing Elevations<br>PLANNING DRAWINGS                           |                      | Revision           |  |  |
| scale<br>1:100 @ A3                                                                 | dwg No.<br>2325-PL02 | date<br>Aug 2023   |  |  |
| MRW Design Ltd<br>The Ridge Golf Club, Chartway Street<br>Maidstone, Kent. ME17 3JB |                      |                    |  |  |