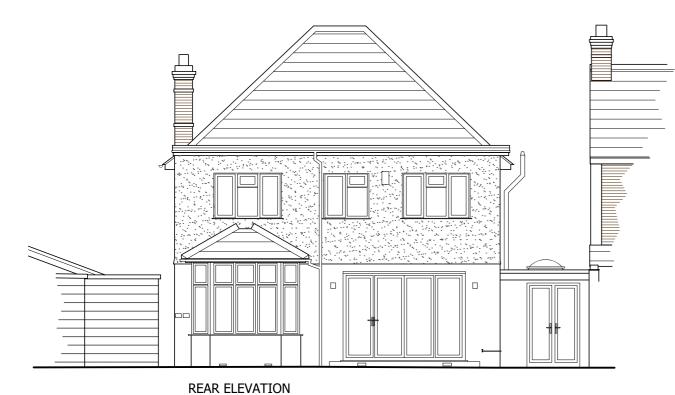

| designs and | approval. |
|-------------|-----------|
|-------------|-----------|

| client                                                                              |                      | Job No.<br>2023_25 |  |  |
|-------------------------------------------------------------------------------------|----------------------|--------------------|--|--|
| project<br>Alterations at<br>27 Pickford Road,<br>Bexleyheath, Kent, DA7 4AG        |                      |                    |  |  |
| drawing title<br>Existing Elevations<br>PLANNING DRAWINGS                           |                      | Revision           |  |  |
| scale<br>1:100 @ A3                                                                 | dwg No.<br>2325-PL02 | date<br>Aug 2023   |  |  |
| MRW Design Ltd<br>The Ridge Golf Club, Chartway Street<br>Maidstone, Kent. ME17 3JB |                      |                    |  |  |