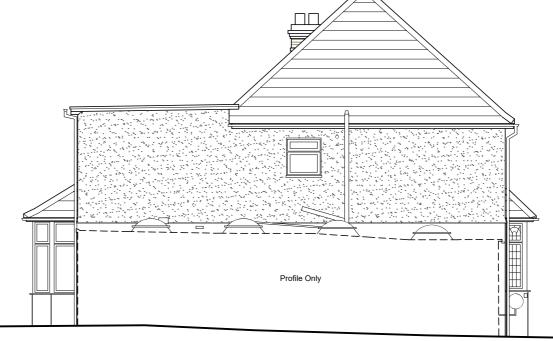

| designs and | approval. |
|-------------|-----------|
|-------------|-----------|

| client                                                                              |                      | Job No.<br>2023_25 |  |  |
|-------------------------------------------------------------------------------------|----------------------|--------------------|--|--|
| project<br>Alterations at<br>27 Pickford Road,<br>Bexleyheath, Kent, DA7 4AG        |                      |                    |  |  |
| drawing title<br>Existing Elevations<br>PLANNING DRAWINGS                           |                      | Revision           |  |  |
| scale<br>1:100 @ A3                                                                 | dwg No.<br>2325-PL02 | date<br>Aug 2023   |  |  |
| MRW Design Ltd<br>The Ridge Golf Club, Chartway Street<br>Maidstone, Kent. ME17 3JB |                      |                    |  |  |