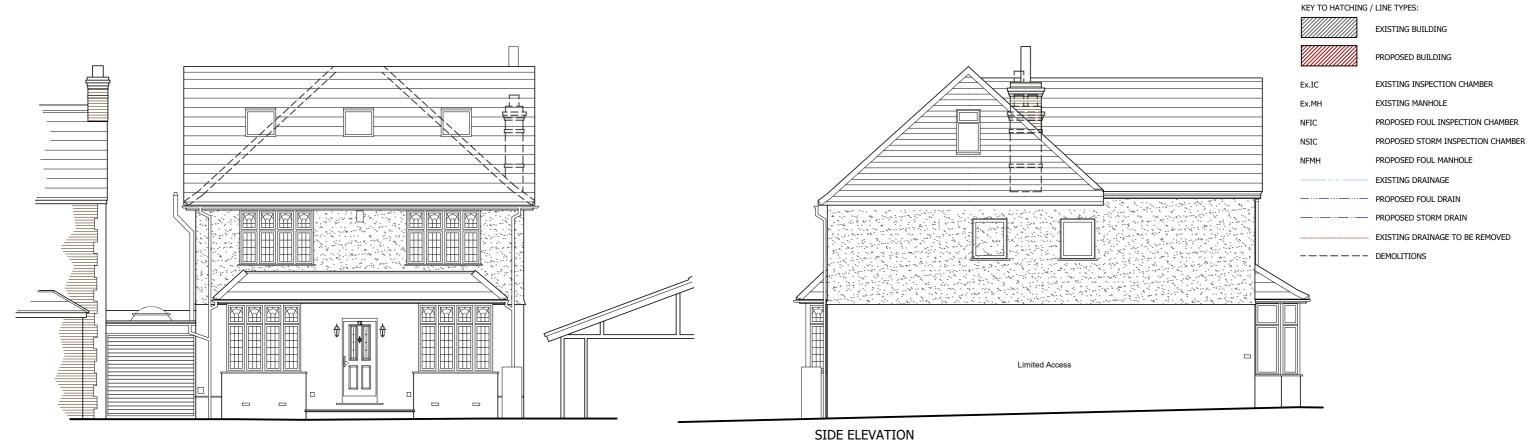

Scale 1:100





SIDE ELEVATION

## Please note:

Profile Only

Drawings can be scaled for planning purposes only. All dimensions to be checked on site. Drainage and services are to be checked and located prior to commencement of work

All work to be carried out in accordance with the building Regs. 2000 or any subsequent amendments and to the satisfaction of the local building control inspector

Proprietary components must be installed in strict accordance with the manufacturers instructions and details. Contractors are responsible for verifying component suitability for intended purpose.

Proposals are subject to structural engineers designs and approval.

| A 09 11 23 | Roof reduced to planners comments |
|------------|-----------------------------------|

| client