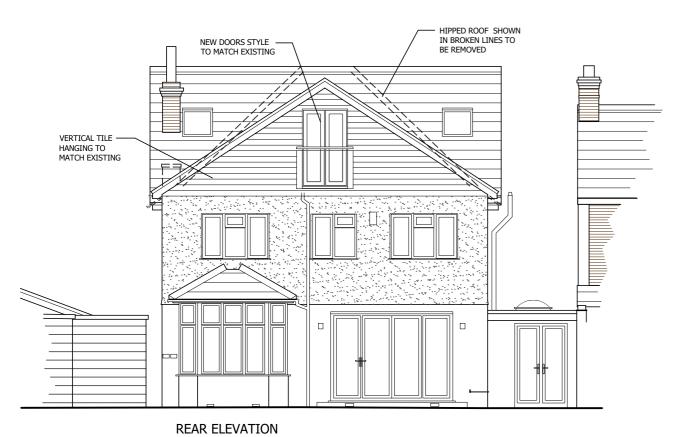

| A 09 11 23 | Roof reduced to planners comments |
|------------|-----------------------------------|

| client                               |                                   | Job No.<br>2023_25 |
|--------------------------------------|-----------------------------------|--------------------|
| project<br>Alterations at            |                                   |                    |
| 27 Pickford Roa                      |                                   |                    |
| Bexleyheath, Ke                      | nt, DA7 4AG                       |                    |
| drawing title                        |                                   | Revision           |
| Proposed Elevations                  |                                   | A                  |
| PLANNING DRA                         | WINGS                             |                    |
| scale                                | dwg No.                           | date               |
| 1:100 @ A3                           | 2325-PL04                         | Sept 2023          |
| MRW Design Lt                        |                                   |                    |
| The Ridge Golf C<br>Maidstone, Kent. | lub, Chartway Street<br>MF17 3.IR |                    |
| Manastone, Nont. MLT7 000            |                                   |                    |