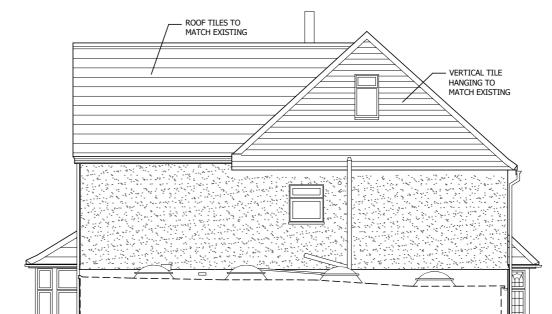

| A 09 11 23 | Roof reduced to planners comments |
|------------|-----------------------------------|

| client                               |                                   | Job No.<br>2023_25 |
|--------------------------------------|-----------------------------------|--------------------|
| project<br>Alterations at            |                                   |                    |
| 27 Pickford Roa                      |                                   |                    |
| Bexleyheath, Ke                      | nt, DA7 4AG                       |                    |
| drawing title                        |                                   | Revision           |
| Proposed Elevations                  |                                   | A                  |
| PLANNING DRA                         | WINGS                             |                    |
| scale                                | dwg No.                           | date               |
| 1:100 @ A3                           | 2325-PL04                         | Sept 2023          |
| MRW Design Lt                        |                                   |                    |
| The Ridge Golf C<br>Maidstone, Kent. | lub, Chartway Street<br>MF17 3.IR |                    |
| Manastone, Nont. MLT7 000            |                                   |                    |