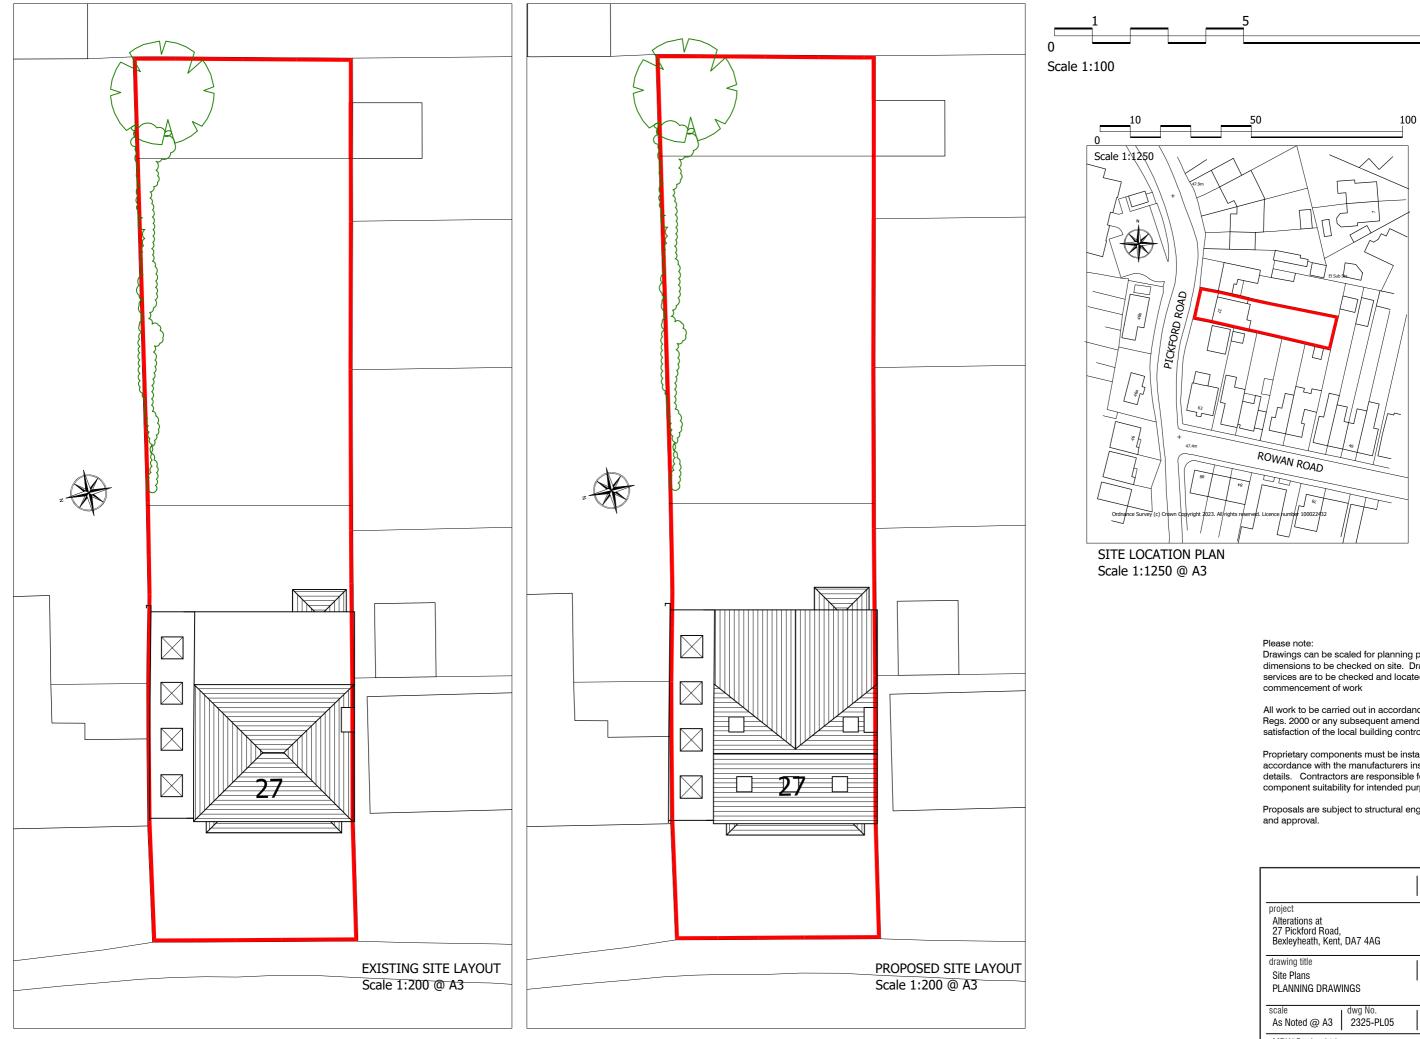

|                                                                                     |                      | Job No.<br>2023_25 |
|-------------------------------------------------------------------------------------|----------------------|--------------------|
| project<br>Alterations at<br>27 Pickford Road,<br>Bexleyheath, Kent, DA7 4AG        |                      |                    |
| drawing title<br>Site Plans<br>PLANNING DRAWINGS                                    |                      | Revision           |
| scale<br>As Noted @ A3                                                              | dwg No.<br>2325-PL05 | date<br>Nov 2023   |
| MRW Design Ltd<br>The Ridge Golf Club, Chartway Street<br>Maidstone, Kent. ME17 3JB |                      |                    |