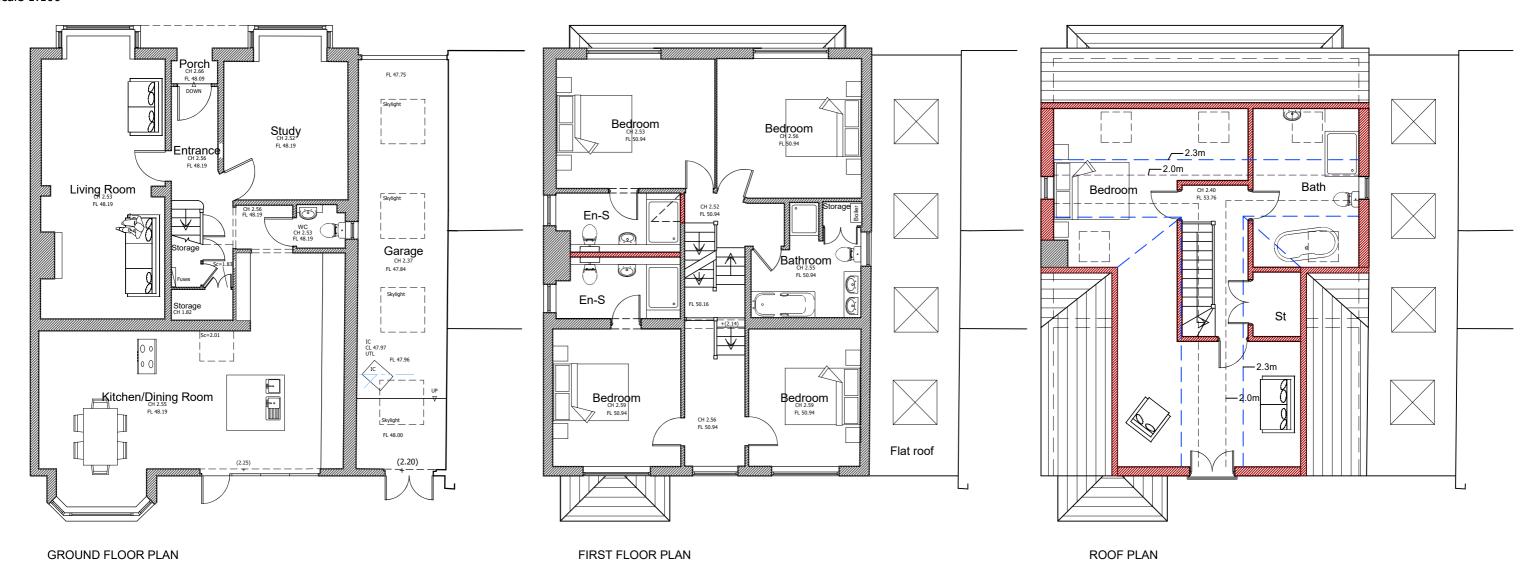

| Δ 00 11 23 | Roof reduced to | nlannere | comment |
|------------|-----------------|----------|---------|

|   | A. 09.11.25 hoof reduced to planners comments                                |                    |  |
|---|------------------------------------------------------------------------------|--------------------|--|
|   | client                                                                       | Job No.<br>2023_25 |  |
|   | project<br>Alterations at<br>27 Pickford Road,<br>Bexleyheath, Kent, DA7 4AG |                    |  |
| S | drawing title Proposed Floor Plans PLANNING DRAWINGS                         | Revision<br>A      |  |
|   | scale dwg No.<br>1:100 @ A3 2325-PL03                                        | date<br>Sept 2023  |  |
|   |                                                                              |                    |  |