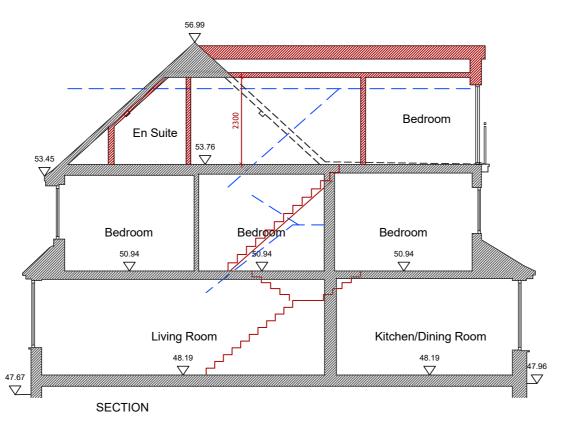

| Δ 00 11 23 | Roof reduced to | nlannere | comment |
|------------|-----------------|----------|---------|

|   | A. 09.11.25 hoof reduced to planners comments                                |                    |  |
|---|------------------------------------------------------------------------------|--------------------|--|
|   | client                                                                       | Job No.<br>2023_25 |  |
|   | project<br>Alterations at<br>27 Pickford Road,<br>Bexleyheath, Kent, DA7 4AG |                    |  |
| S | drawing title Proposed Floor Plans PLANNING DRAWINGS                         | Revision<br>A      |  |
|   | scale dwg No.<br>1:100 @ A3 2325-PL03                                        | date<br>Sept 2023  |  |
|   |                                                                              |                    |  |