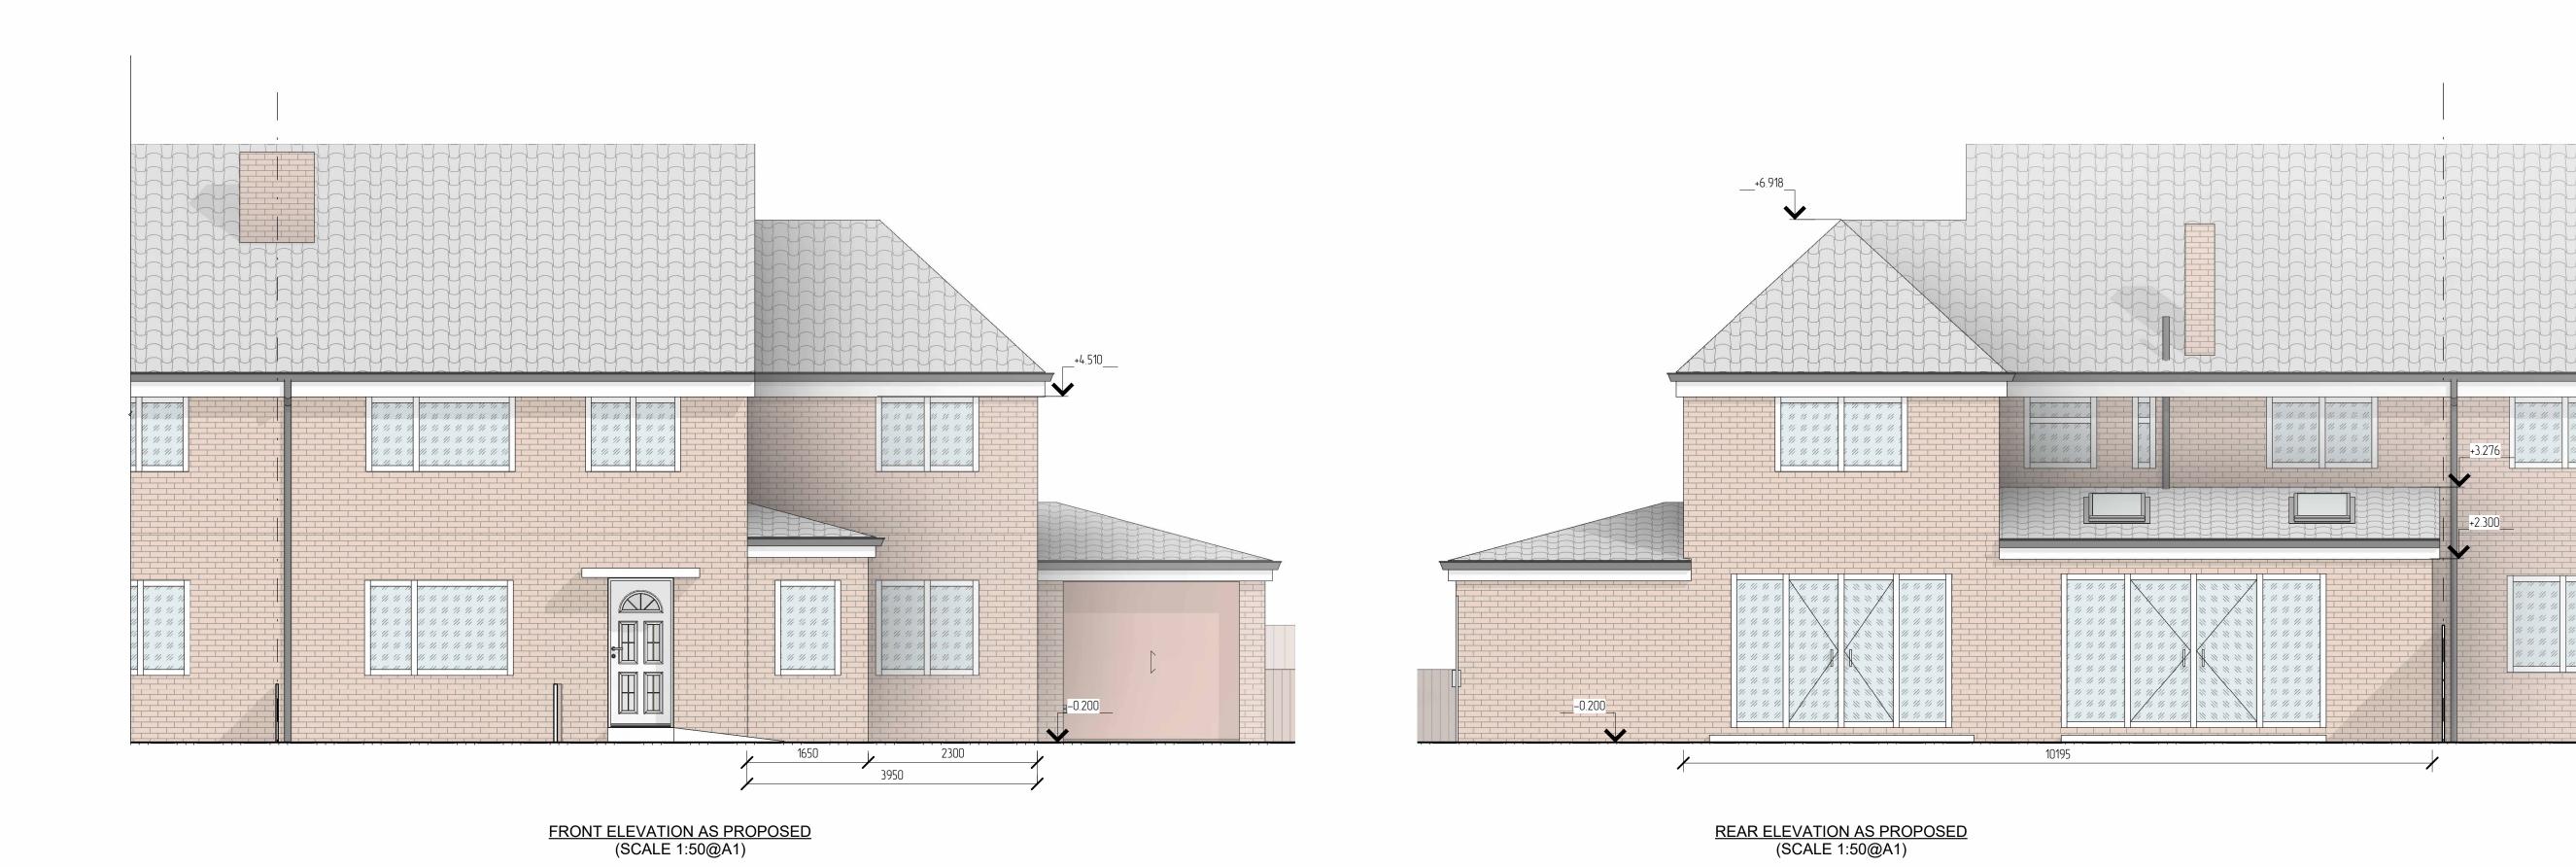

SCALE: 1:50 @ A1 THIS DRAWING IS THE PROPERTY OF AR. DESIGN AND MUST NOT BE COPIED OR REPRODUCED **EXCEPT** WITH THEIR EXPRESS PERMISSION, NOR MAY THE DESIGN OR ANY INFORMATION SHOWN THEREON BE DISCLOSED TO ANY THIRD PARTY. WE WILL NOT BE RESPONSIBLE FOR OTHER CONTRACTUAL DIMENSIONS. © THIS DRAWING IS COPYRIGHT BY: DATE: REV: AMENDMENT: TITLE: FRONT, REAR AND SIDE ELEVATIONS AS PROPOSED SITE ADDRESS: 42 Bridge Road, DA8 2DQ JOB No.20022 | CLIENT: G Jungtapa DWG SHEET: A04 SCALE: 1:50 @ A1 REV: A DRAWN BY: AR DATE: 27/11/2023 APPROVED BY: \*\*\* DATE: \*\*/\*\*/ ARCHITECTURE PLANNING & **ENGINEERING** AR.DESIGNNCONSTRUCTION@