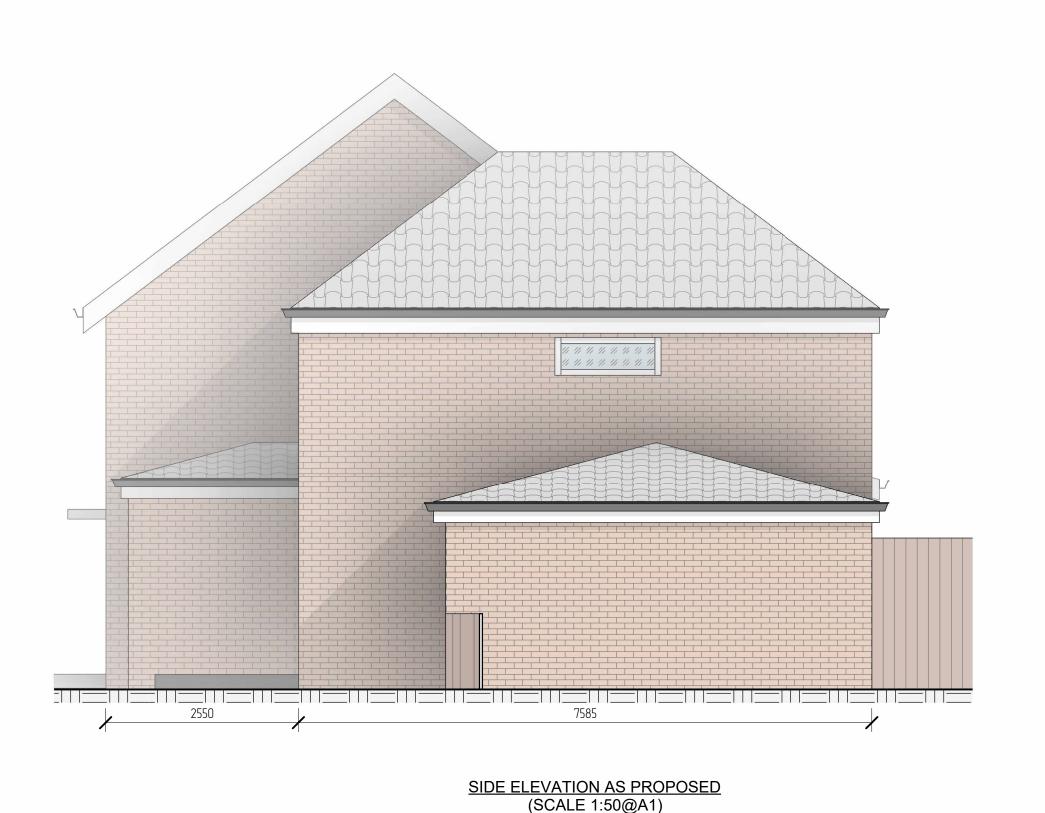

SCALE: 1:50 @ A1 THIS DRAWING IS THE PROPERTY OF AR. DESIGN AND MUST NOT BE COPIED OR REPRODUCED **EXCEPT** WITH THEIR EXPRESS PERMISSION, NOR MAY THE DESIGN OR ANY INFORMATION SHOWN THEREON BE DISCLOSED TO ANY THIRD PARTY. WE WILL NOT BE RESPONSIBLE FOR OTHER CONTRACTUAL DIMENSIONS. © THIS DRAWING IS COPYRIGHT BY: DATE: REV: AMENDMENT: TITLE: FRONT, REAR AND SIDE ELEVATIONS AS PROPOSED SITE ADDRESS: 42 Bridge Road, DA8 2DQ JOB No.20022 | CLIENT: G Jungtapa DWG SHEET: A04 SCALE: 1:50 @ A1 REV: A DRAWN BY: AR DATE: 27/11/2023 APPROVED BY: \*\*\* DATE: \*\*/\*\*/ ARCHITECTURE PLANNING & **ENGINEERING** AR.DESIGNNCONSTRUCTION@