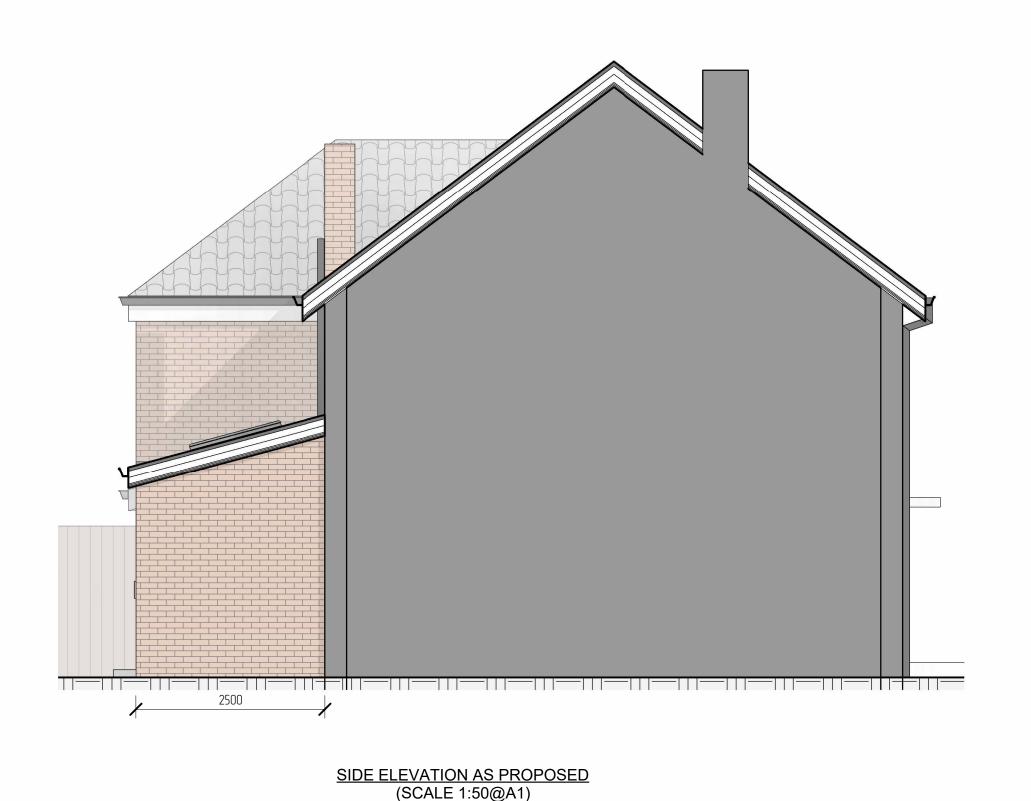

SCALE: 1:50 @ A1 THIS DRAWING IS THE PROPERTY OF AR. DESIGN AND MUST NOT BE COPIED OR REPRODUCED **EXCEPT** WITH THEIR EXPRESS PERMISSION, NOR MAY THE DESIGN OR ANY INFORMATION SHOWN THEREON BE DISCLOSED TO ANY THIRD PARTY. WE WILL NOT BE RESPONSIBLE FOR OTHER CONTRACTUAL DIMENSIONS. © THIS DRAWING IS COPYRIGHT BY: DATE: REV: AMENDMENT: TITLE: FRONT, REAR AND SIDE ELEVATIONS AS PROPOSED SITE ADDRESS: 42 Bridge Road, DA8 2DQ JOB No.20022 | CLIENT: G Jungtapa DWG SHEET: A04 SCALE: 1:50 @ A1 REV: A DRAWN BY: AR DATE: 27/11/2023 APPROVED BY: \*\*\* DATE: \*\*/\*\*/ ARCHITECTURE PLANNING & **ENGINEERING** AR.DESIGNNCONSTRUCTION@