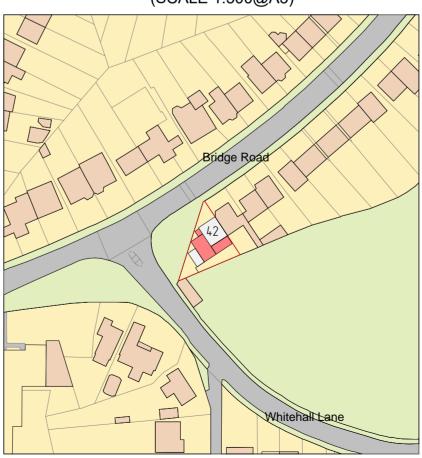

BLOCK PLAN AS EXISTING (SCALE 1:500@A3)

SITE LOCATION PLAN AS EXISTING (SCALE 1:1250@A3)

BLOCK PLAN AS PROPOSED (SCALE 1:500@A3)

SITE LOCATION PLAN AS PROPOSED (SCALE 1:1250@A3)

THIS DRAWING IS THE PROPERTY OF AR. DESIGN
AND MUST NOT BE COPIED OR REPRODUCED EXCEPT
WITH THEIR EXPRESS PERMISSION, NOR MAY THE DESIGN
OR ANY INFORMATION SHOWN THEREON BE DISCLOSED TO ANY THIRD PARTY.
WE WILL NOT BE RESPONSIBLE FOR OTHER CONTRACTUAL DIMENSIONS.
© THIS DRAWING IS COPYRIGHT

REV: AMENDMENT: BY: DATE:
TITLE:

BLOCK, LOCATION PLANS AS PROPOSED, BLOCK, LOCATION PLANS AS EXISTING

SITE ADDRESS: 42 Bridge Road, DA8 2DQ

JOB No.20022 CLIENT: G Jungtapa

SCALE: - @ A3 DWG SHEET: A06

DRAWN BY: AR DATE: 27/11/2023