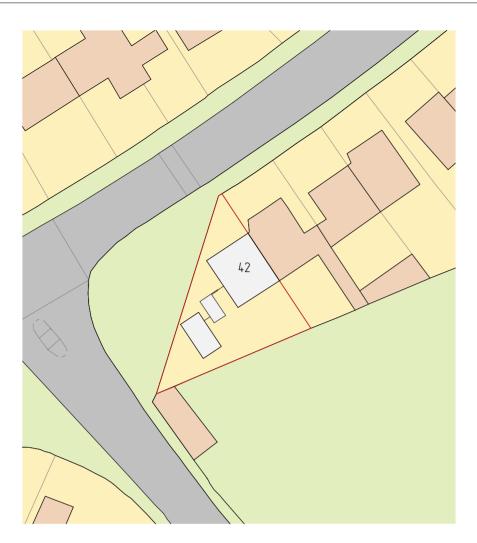

BLOCK PLAN AS EXISTING (SCALE 1:500@A3)

SITE LOCATION PLAN AS EXISTING (SCALE 1:1250@A3)

BLOCK PLAN AS PROPOSED (SCALE 1:500@A3)

SITE LOCATION PLAN AS PROPOSED (SCALE 1:1250@A3)

THIS DRAWING IS THE PROPERTY OF AR. DESIGN
AND MUST NOT BE COPIED OR REPRODUCED EXCEPT
WITH THEIR EXPRESS PERMISSION, NOR MAY THE DESIGN
OR ANY INFORMATION SHOWN THEREON BE DISCLOSED TO ANY THIRD PARTY.
WE WILL NOT BE RESPONSIBLE FOR OTHER CONTRACTUAL DIMENSIONS.
© THIS DRAWING IS COPYRIGHT

REV: AMENDMENT: BY: DATE:
TITLE:

BLOCK, LOCATION PLANS AS PROPOSED, BLOCK, LOCATION PLANS AS EXISTING

SITE ADDRESS: 42 Bridge Road, DA8 2DQ

JOB No.20022 CLIENT: G Jungtapa

SCALE: - @ A3 DWG SHEET: A06

DRAWN BY: AR DATE: 27/11/2023