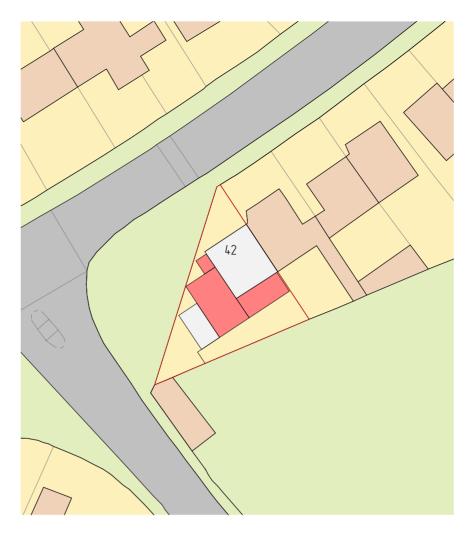

BLOCK PLAN AS EXISTING (SCALE 1:500@A3)

SITE LOCATION PLAN AS EXISTING (SCALE 1:1250@A3)

BLOCK PLAN AS PROPOSED (SCALE 1:500@A3)

SITE LOCATION PLAN AS PROPOSED (SCALE 1:1250@A3)

THIS DRAWING IS THE PROPERTY OF AR. DESIGN
AND MUST NOT BE COPIED OR REPRODUCED EXCEPT
WITH THEIR EXPRESS PERMISSION, NOR MAY THE DESIGN
OR ANY INFORMATION SHOWN THEREON BE DISCLOSED TO ANY THIRD PARTY.
WE WILL NOT BE RESPONSIBLE FOR OTHER CONTRACTUAL DIMENSIONS.
© THIS DRAWING IS COPYRIGHT

REV: AMENDMENT: BY: DATE:
TITLE:

BLOCK, LOCATION PLANS AS PROPOSED, BLOCK, LOCATION PLANS AS EXISTING

SITE ADDRESS: 42 Bridge Road, DA8 2DQ

JOB No.20022 CLIENT: G Jungtapa

SCALE: - @ A3 DWG SHEET: A06

DRAWN BY: AR DATE: 27/11/2023