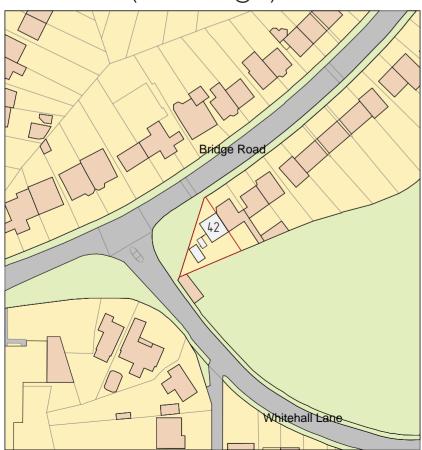

BLOCK PLAN AS EXISTING (SCALE 1:500@A3)

SITE LOCATION PLAN AS EXISTING (SCALE 1:1250@A3)

BLOCK PLAN AS PROPOSED (SCALE 1:500@A3)

SITE LOCATION PLAN AS PROPOSED (SCALE 1:1250@A3)

THIS DRAWING IS THE PROPERTY OF AR. DESIGN
AND MUST NOT BE COPIED OR REPRODUCED EXCEPT
WITH THEIR EXPRESS PERMISSION, NOR MAY THE DESIGN
OR ANY INFORMATION SHOWN THEREON BE DISCLOSED TO ANY THIRD PARTY.
WE WILL NOT BE RESPONSIBLE FOR OTHER CONTRACTUAL DIMENSIONS.
© THIS DRAWING IS COPYRIGHT

REV: AMENDMENT: BY: DATE:
TITLE:

BLOCK, LOCATION PLANS AS PROPOSED, BLOCK, LOCATION PLANS AS EXISTING

SITE ADDRESS: 42 Bridge Road, DA8 2DQ

JOB No.20022 CLIENT: G Jungtapa

SCALE: - @ A3 DWG SHEET: A06

DRAWN BY: AR DATE: 27/11/2023