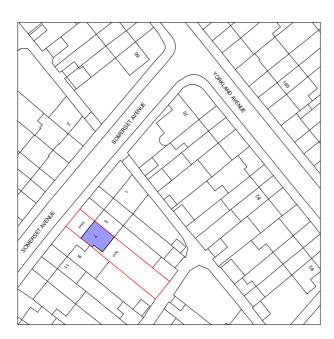

## **Site Location Plan**

1:1250

Contact us office@thelondonplanner.co.uk 07545-812-856

7 Somerset Avenue, Welling, DA16 2LR

Planning Drawings Location plan 1-1250

7 Somerset Avenue, Welling, DA16 2LR

DRG20231030/ 01

)1

Dimensions to be checked on site.