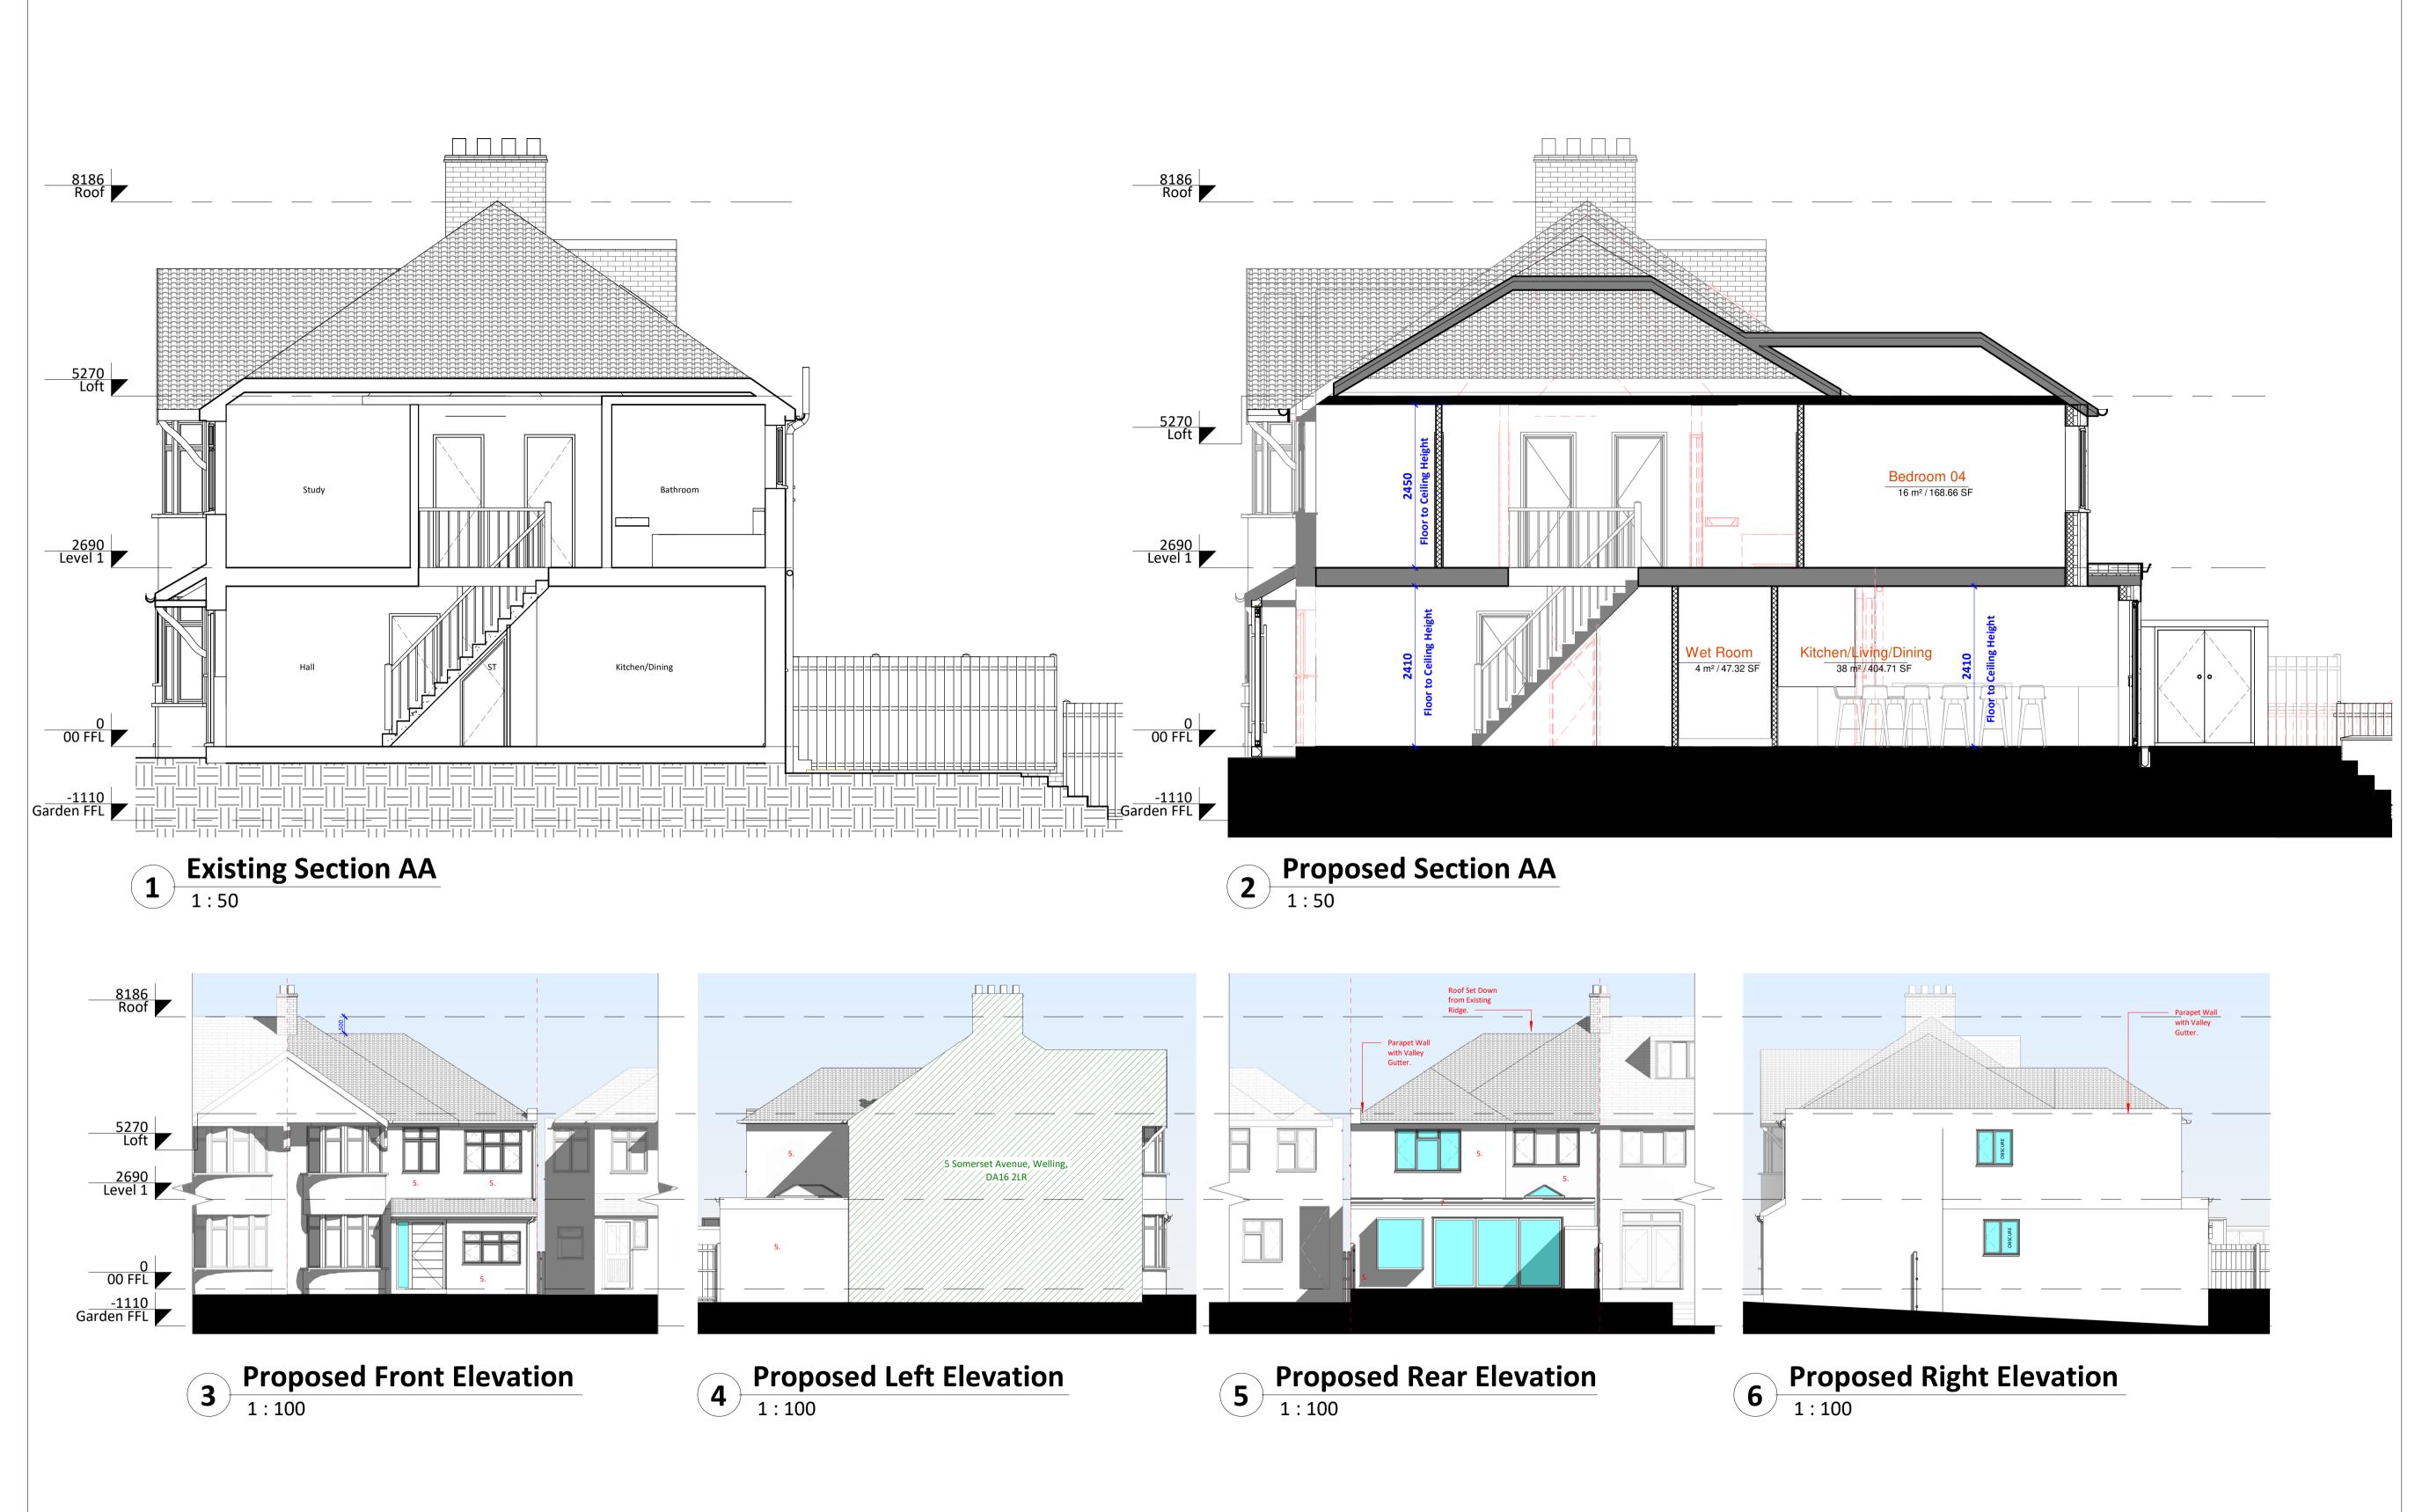

| EXTERNAL FINISHES SCHEDULE |                                                              |
|----------------------------|--------------------------------------------------------------|
| 1                          | GRP Flat Roof                                                |
| 2                          | MarleyEternit Clay Plain Roof Tile - color to match existing |
| 3                          | Powdercoated White Aluminium Door system                     |
| 4                          | White/Clear Velux Roof Lights (Triple Glazed recommended)    |
| 5                          | White/ light 'K' rendering                                   |
| 6                          | Red/Brown facing brick to match existing                     |
| 7                          | White UPVC Fascia/Black UPVC Guttering to match existing     |