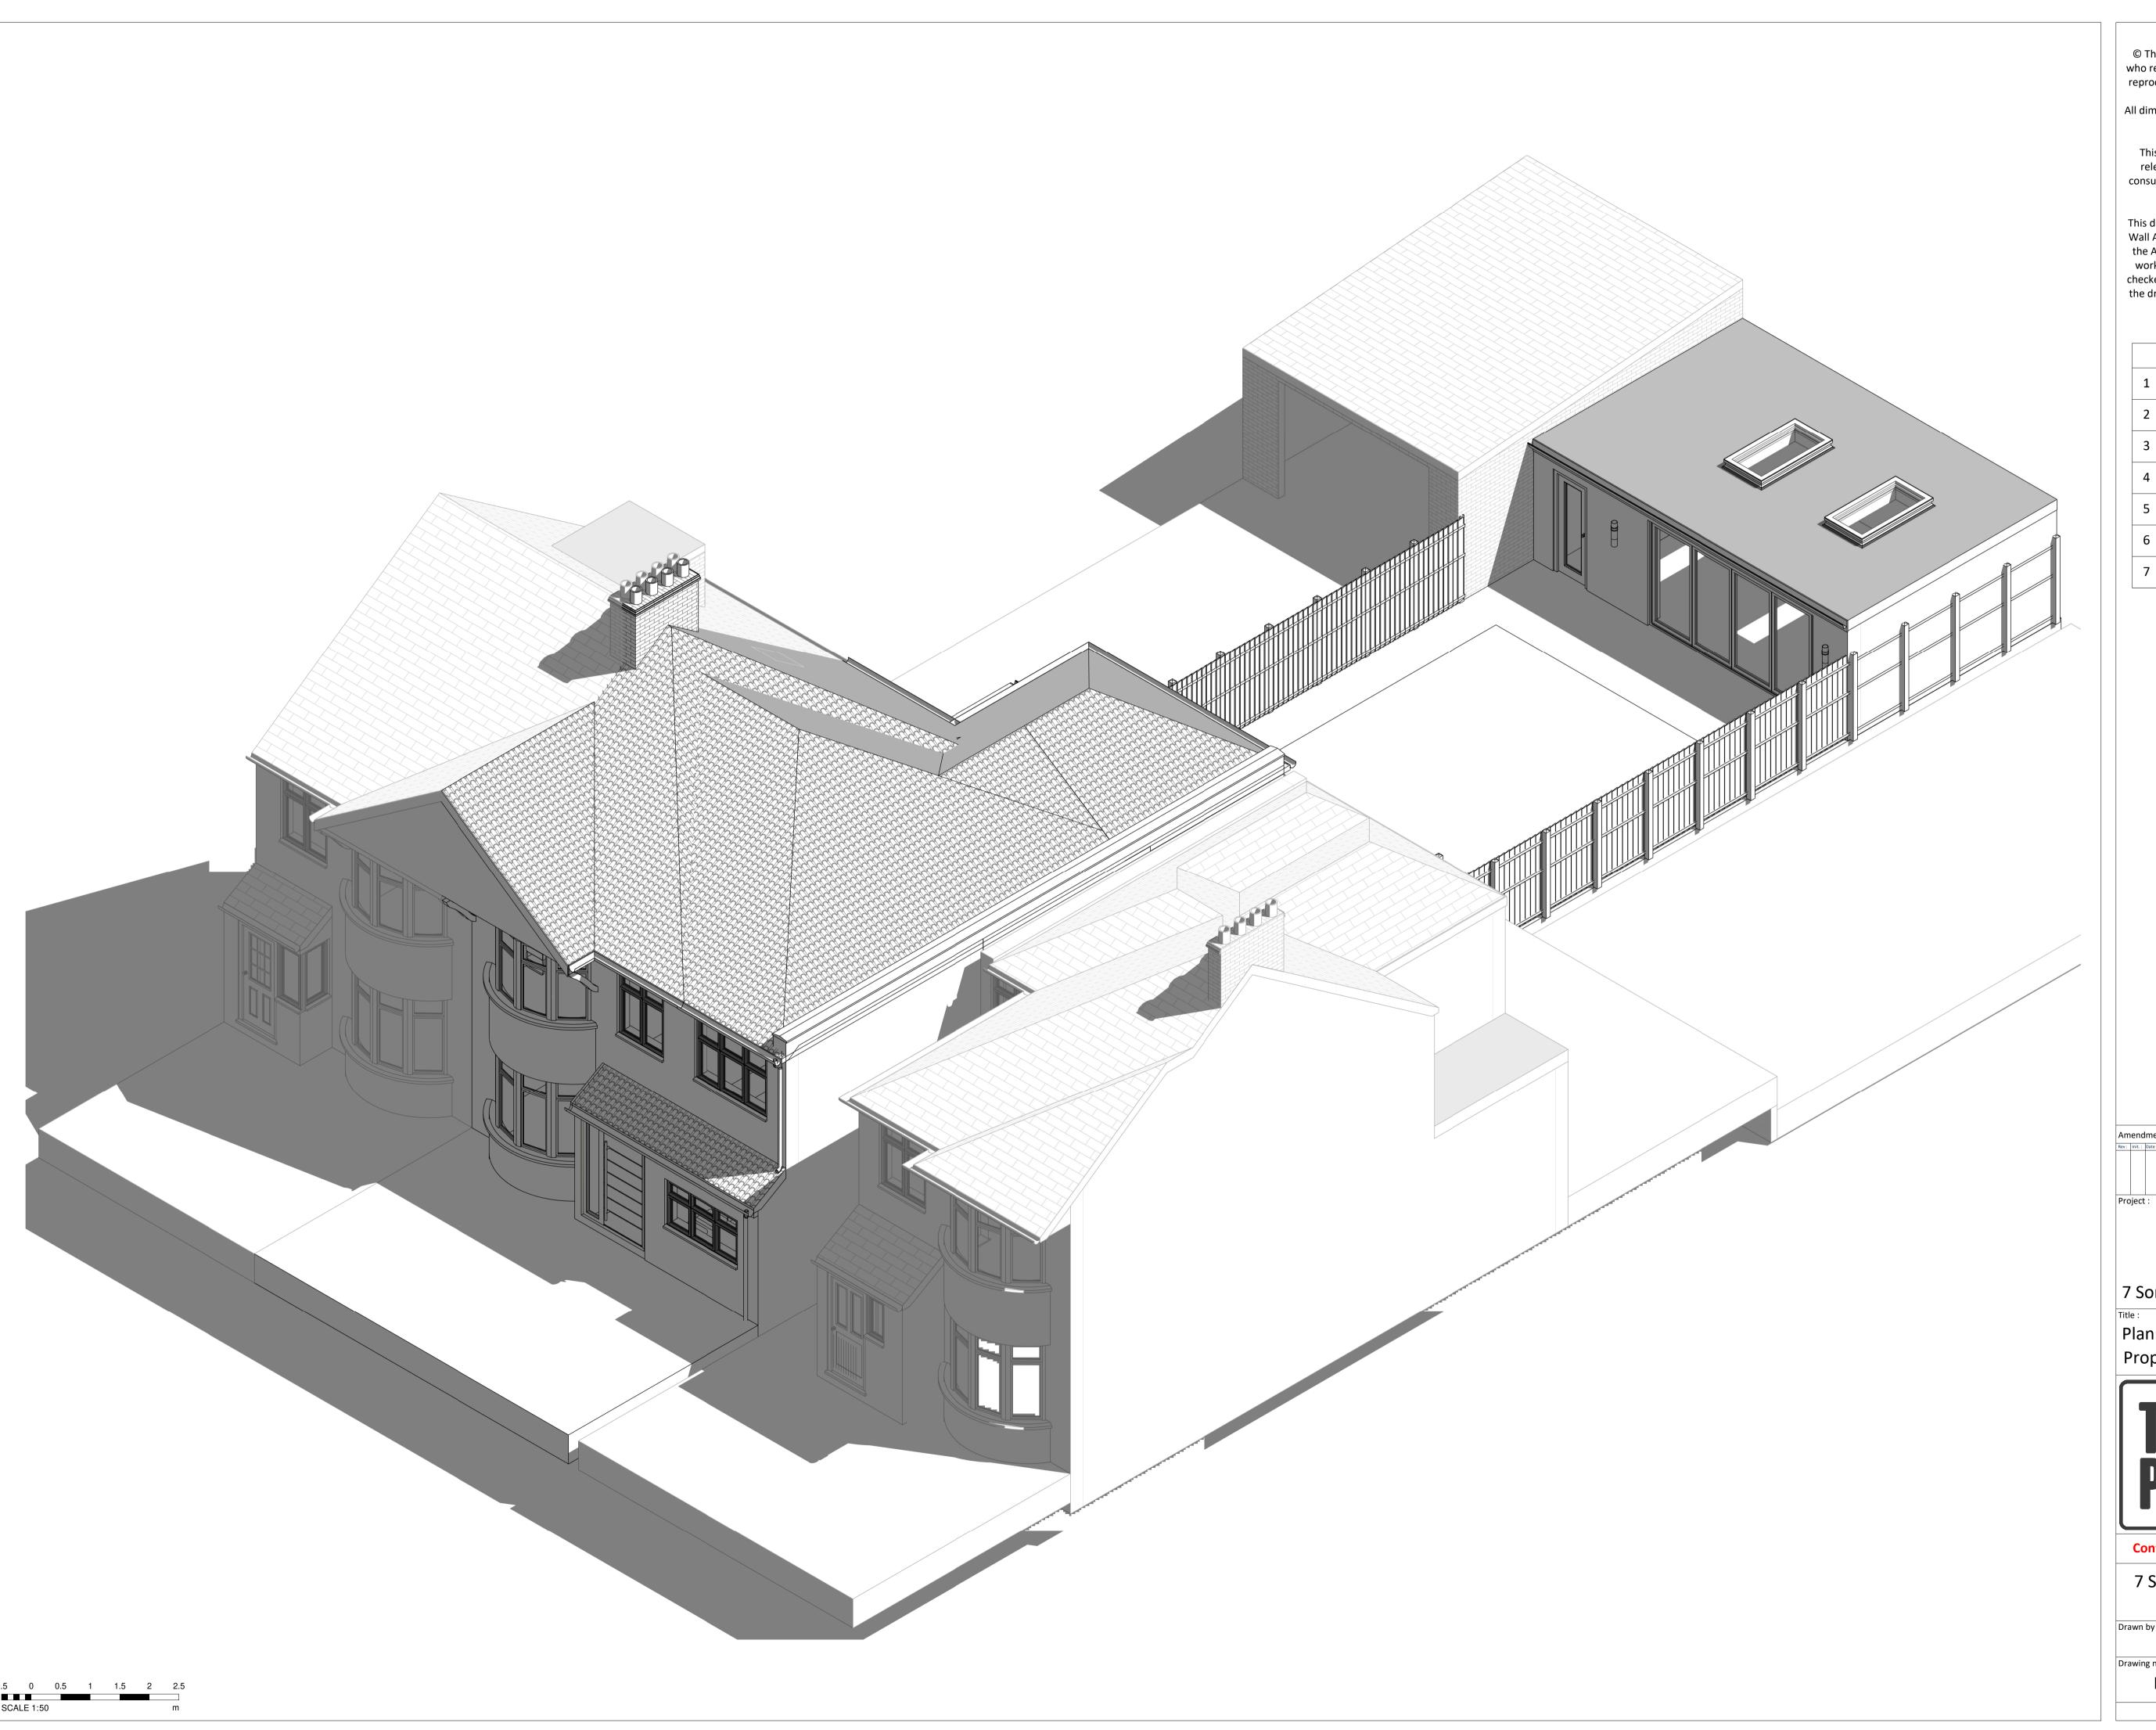

| EXTERNAL FINISHES SCHEDULE |                                                              |  |  |  |  |  |
|----------------------------|--------------------------------------------------------------|--|--|--|--|--|
| 1                          | GRP Flat Roof                                                |  |  |  |  |  |
| 2                          | MarleyEternit Clay Plain Roof Tile - color to match existing |  |  |  |  |  |
| 3                          | Powdercoated White Aluminium Door system                     |  |  |  |  |  |
| 4                          | White/Clear Velux Roof Lights (Triple Glazed recommended)    |  |  |  |  |  |
| 5                          | White/ light 'K' rendering                                   |  |  |  |  |  |
| 6                          | Red/Brown facing brick to match existing                     |  |  |  |  |  |
| 7                          | White UPVC Fascia/Black UPVC Guttering to match existing     |  |  |  |  |  |

7 Somerset Avenue, Welling, DA16 2LR

Planning Drawings Proposed Layouts and Elevations

Contact us - office@thelondonplanner.co.uk

7 Somerset Avenue, Welling, DA16 2LR

| Drawn by : | Scale : | @ A1 | Date : |  |  |
|------------|---------|------|--------|--|--|
| TLP        |         |      | 27.11. |  |  |
| D          |         |      |        |  |  |