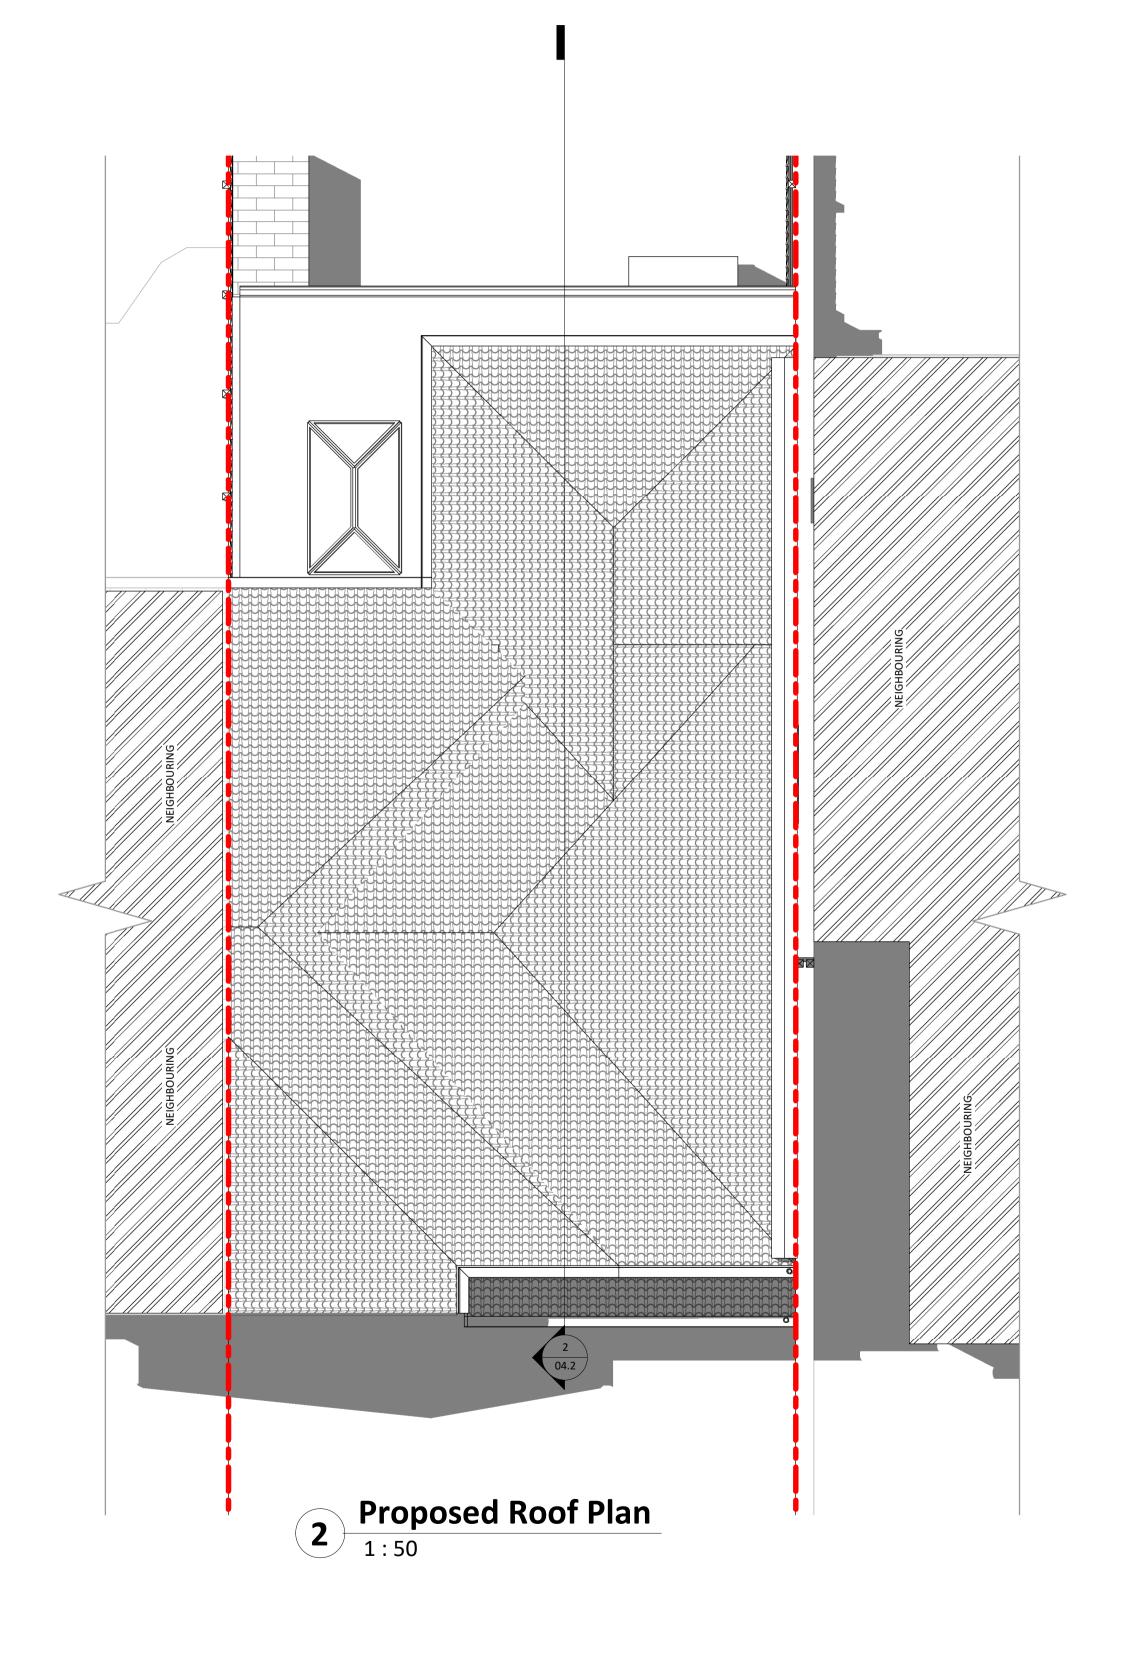

|   | EXTERNAL FINISHES SCHEDULE                                   |
|---|--------------------------------------------------------------|
| 1 | GRP Flat Roof                                                |
| 2 | MarleyEternit Clay Plain Roof Tile - color to match existing |
| 3 | Powdercoated White Aluminium Door system                     |
| 4 | White/Clear Velux Roof Lights (Triple Glazed recommended)    |
| 5 | White/ light 'K' rendering                                   |
| 6 | Red/Brown facing brick to match existing                     |
| 7 | White UPVC Fascia/Black UPVC Guttering to match existing     |