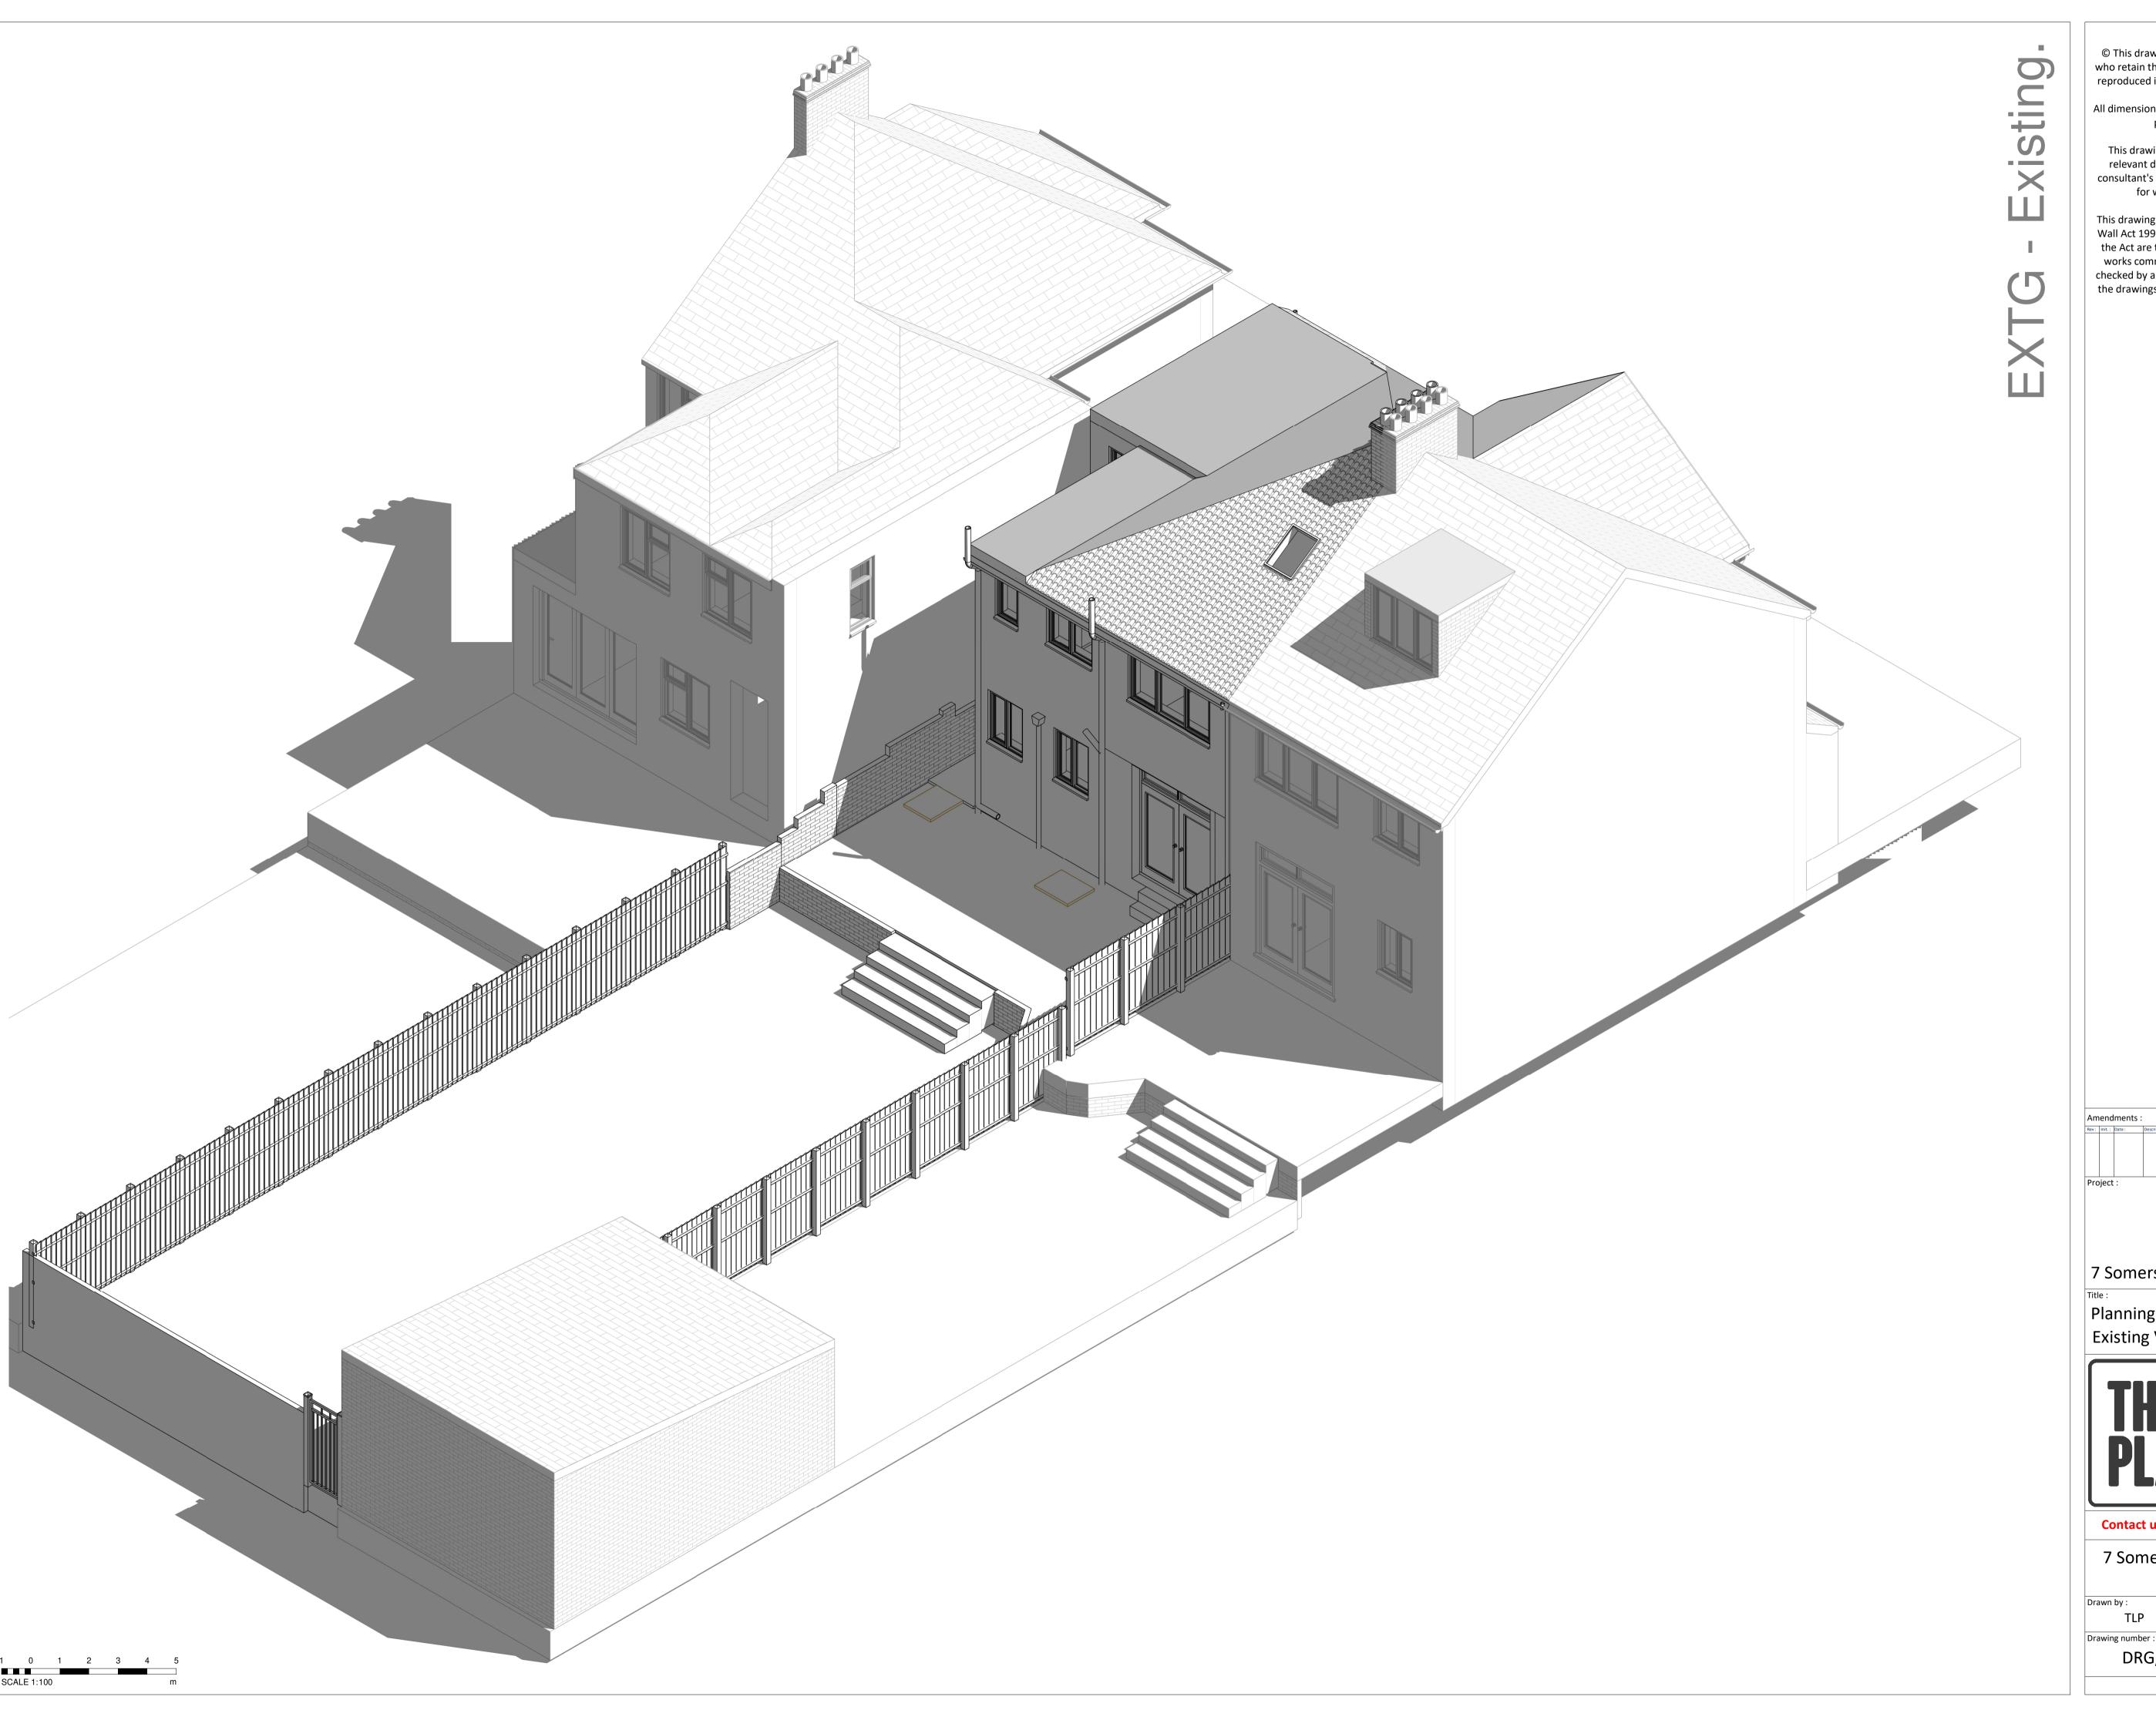

7 Somerset Avenue, Welling, DA16 2LR

Planning Drawings Existing Visuals 01

Contact us - office@thelondonplanner.co.uk

7 Somerset Avenue, Welling, DA16 2LR

wn by : Scale : @ A1 Date : 27.11.2023

DRG/20231030/ 03.1