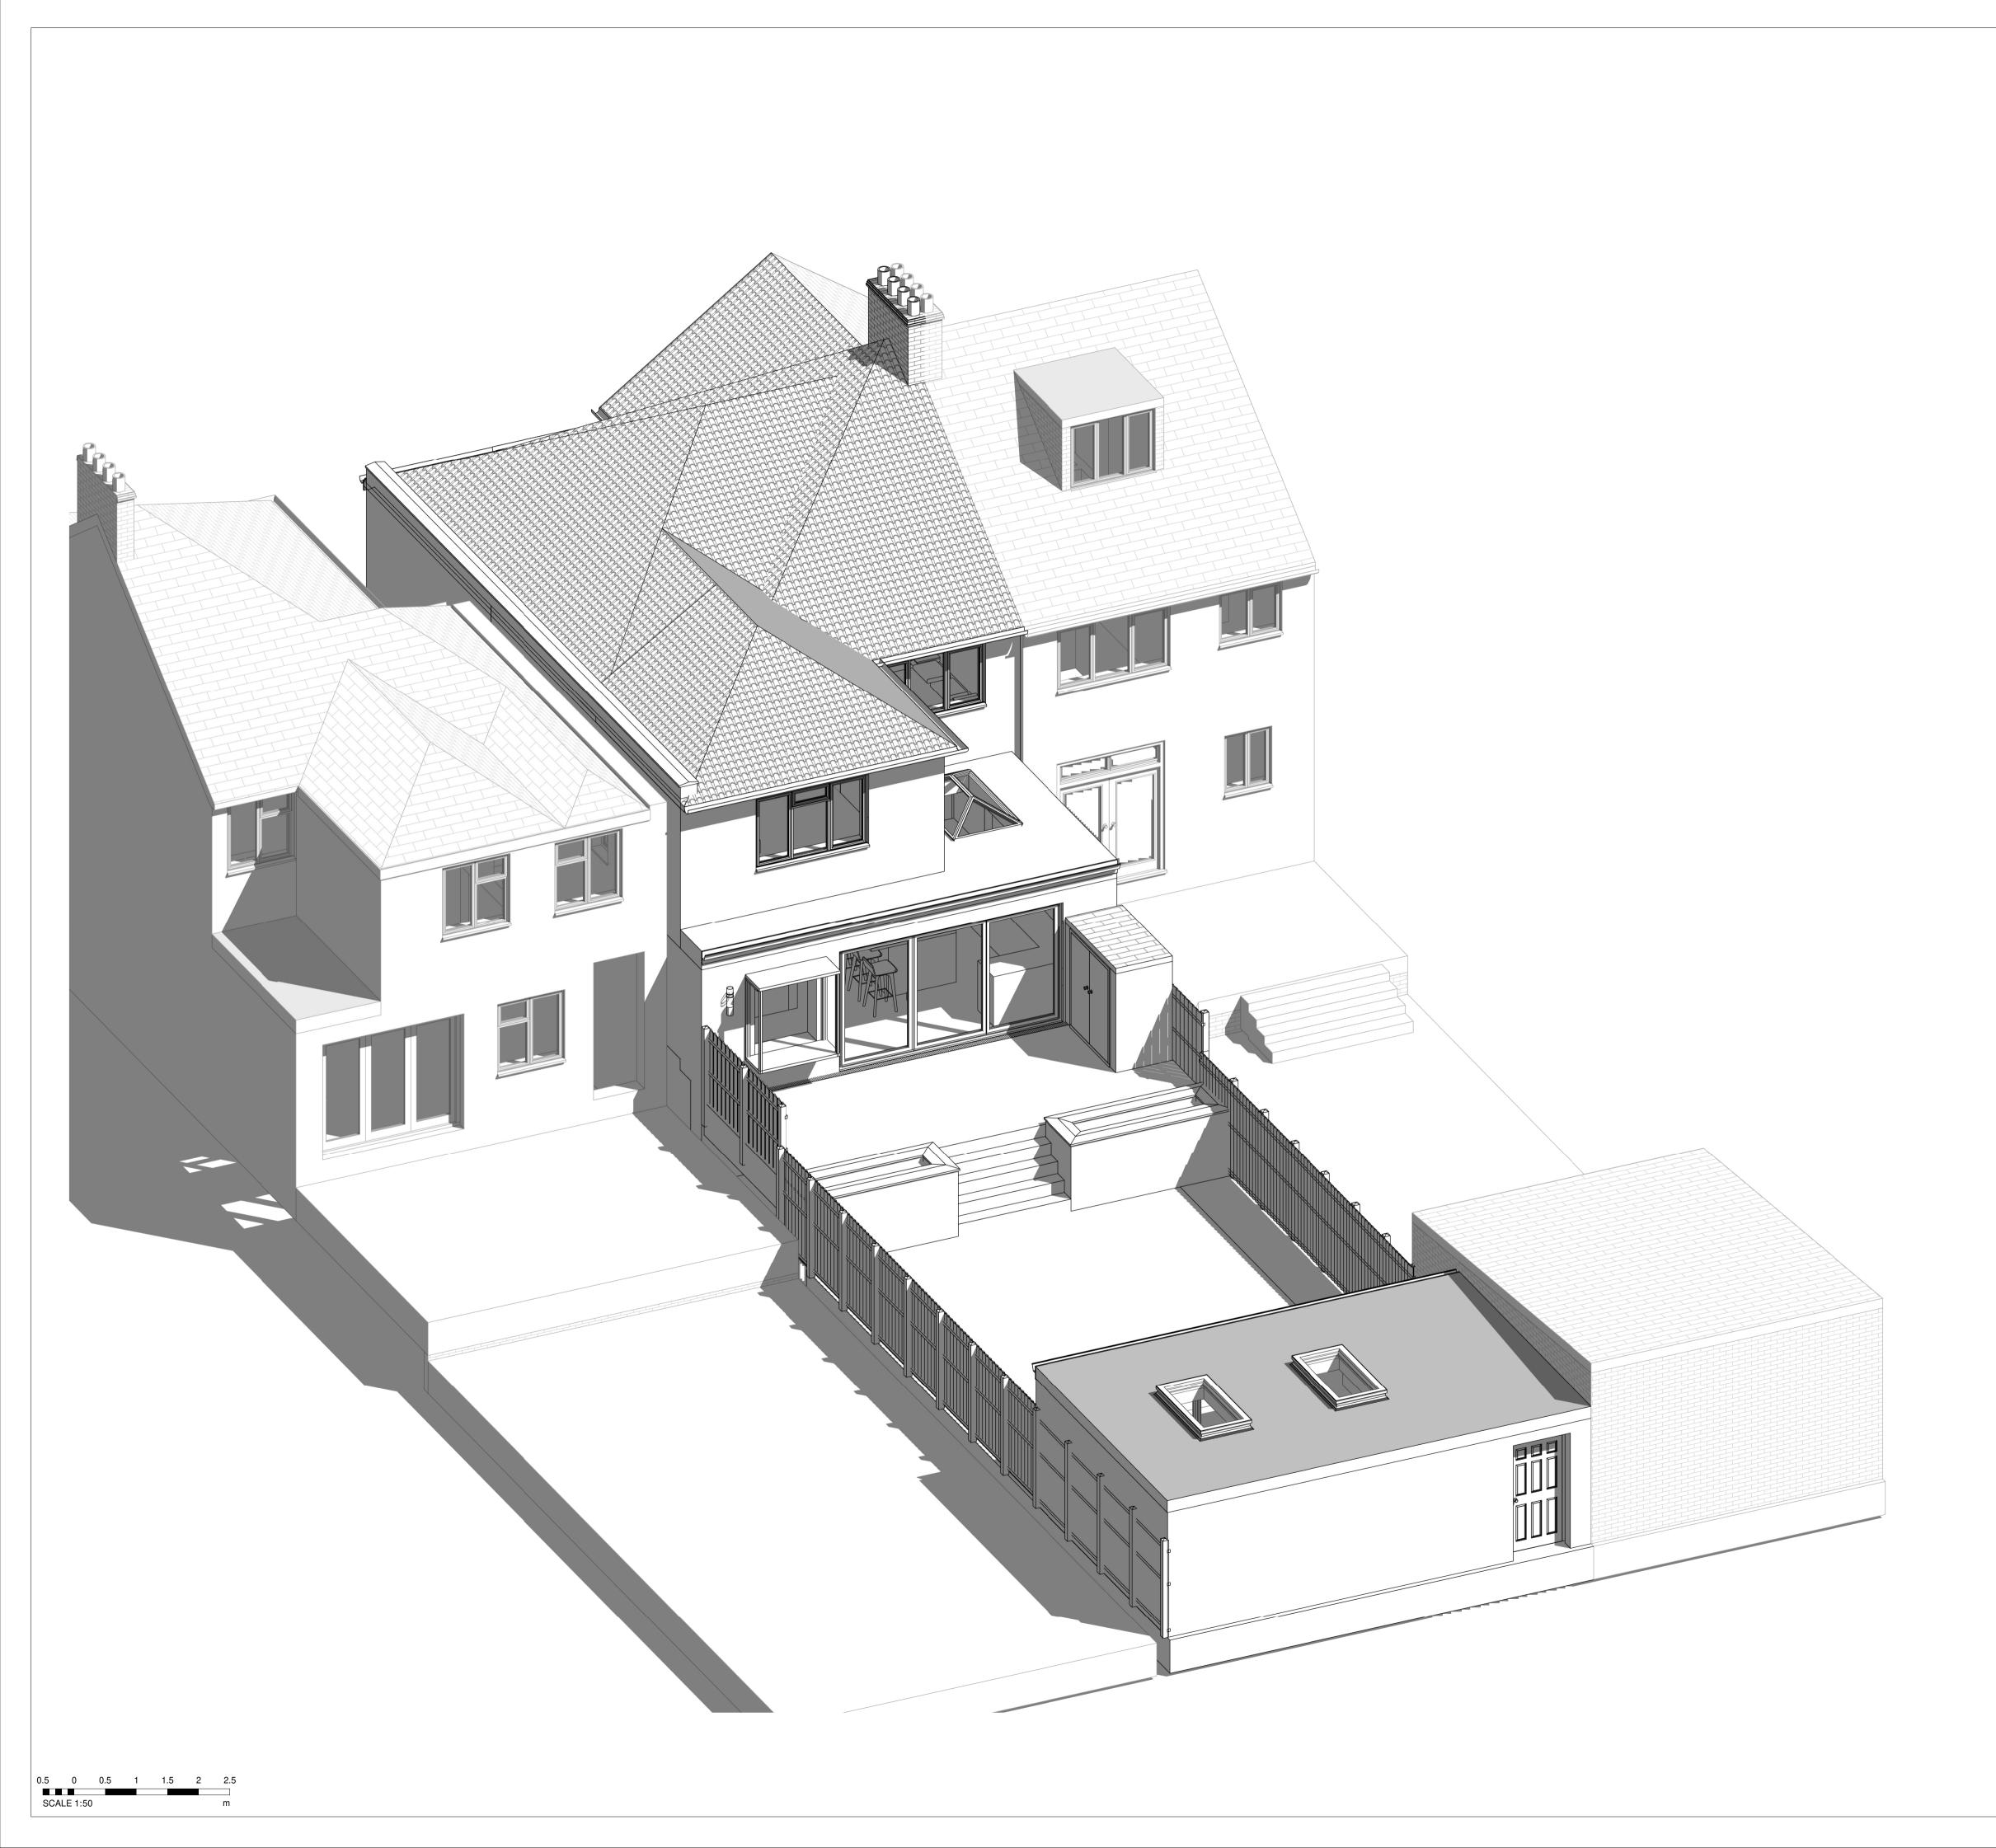

| EXTERNAL FINISHES SCHEDULE |                                                              |  |  |
|----------------------------|--------------------------------------------------------------|--|--|
| 1                          | GRP Flat Roof                                                |  |  |
| 2                          | MarleyEternit Clay Plain Roof Tile - color to match existing |  |  |
| 3                          | Powdercoated White Aluminium Door system                     |  |  |
| 4                          | White/Clear Velux Roof Lights (Triple Glazed recommended)    |  |  |
| 5                          | White/ light 'K' rendering                                   |  |  |
| 6                          | Red/Brown facing brick to match existing                     |  |  |
| 7                          | White UPVC Fascia/Black UPVC Guttering to match existing     |  |  |

HH - Householder Planning.

| Amendments :                                         |              |                   |  |  |
|------------------------------------------------------|--------------|-------------------|--|--|
| Rev: Init.: Date: Descript                           | on :         |                   |  |  |
| Project :                                            |              |                   |  |  |
|                                                      |              |                   |  |  |
| 7 Somerset Avenue, Welling, DA16 2LR                 |              |                   |  |  |
| Planning Drawings<br>Proposed Layouts and Elevations |              |                   |  |  |
| THE LONDON                                           |              |                   |  |  |
| <b>PLANNER</b>                                       |              |                   |  |  |
| Contact us - office@thelondonplanner.co.uk           |              |                   |  |  |
| 7 Somerset Avenue, Welling, DA16<br>2LR              |              |                   |  |  |
| Drawn by :<br>TLP                                    | Scale : @ A1 | Date : 27.11.2023 |  |  |
| Drawing number : Rev : Rev :                         |              |                   |  |  |
| Dimensions to be checked on site.                    |              |                   |  |  |