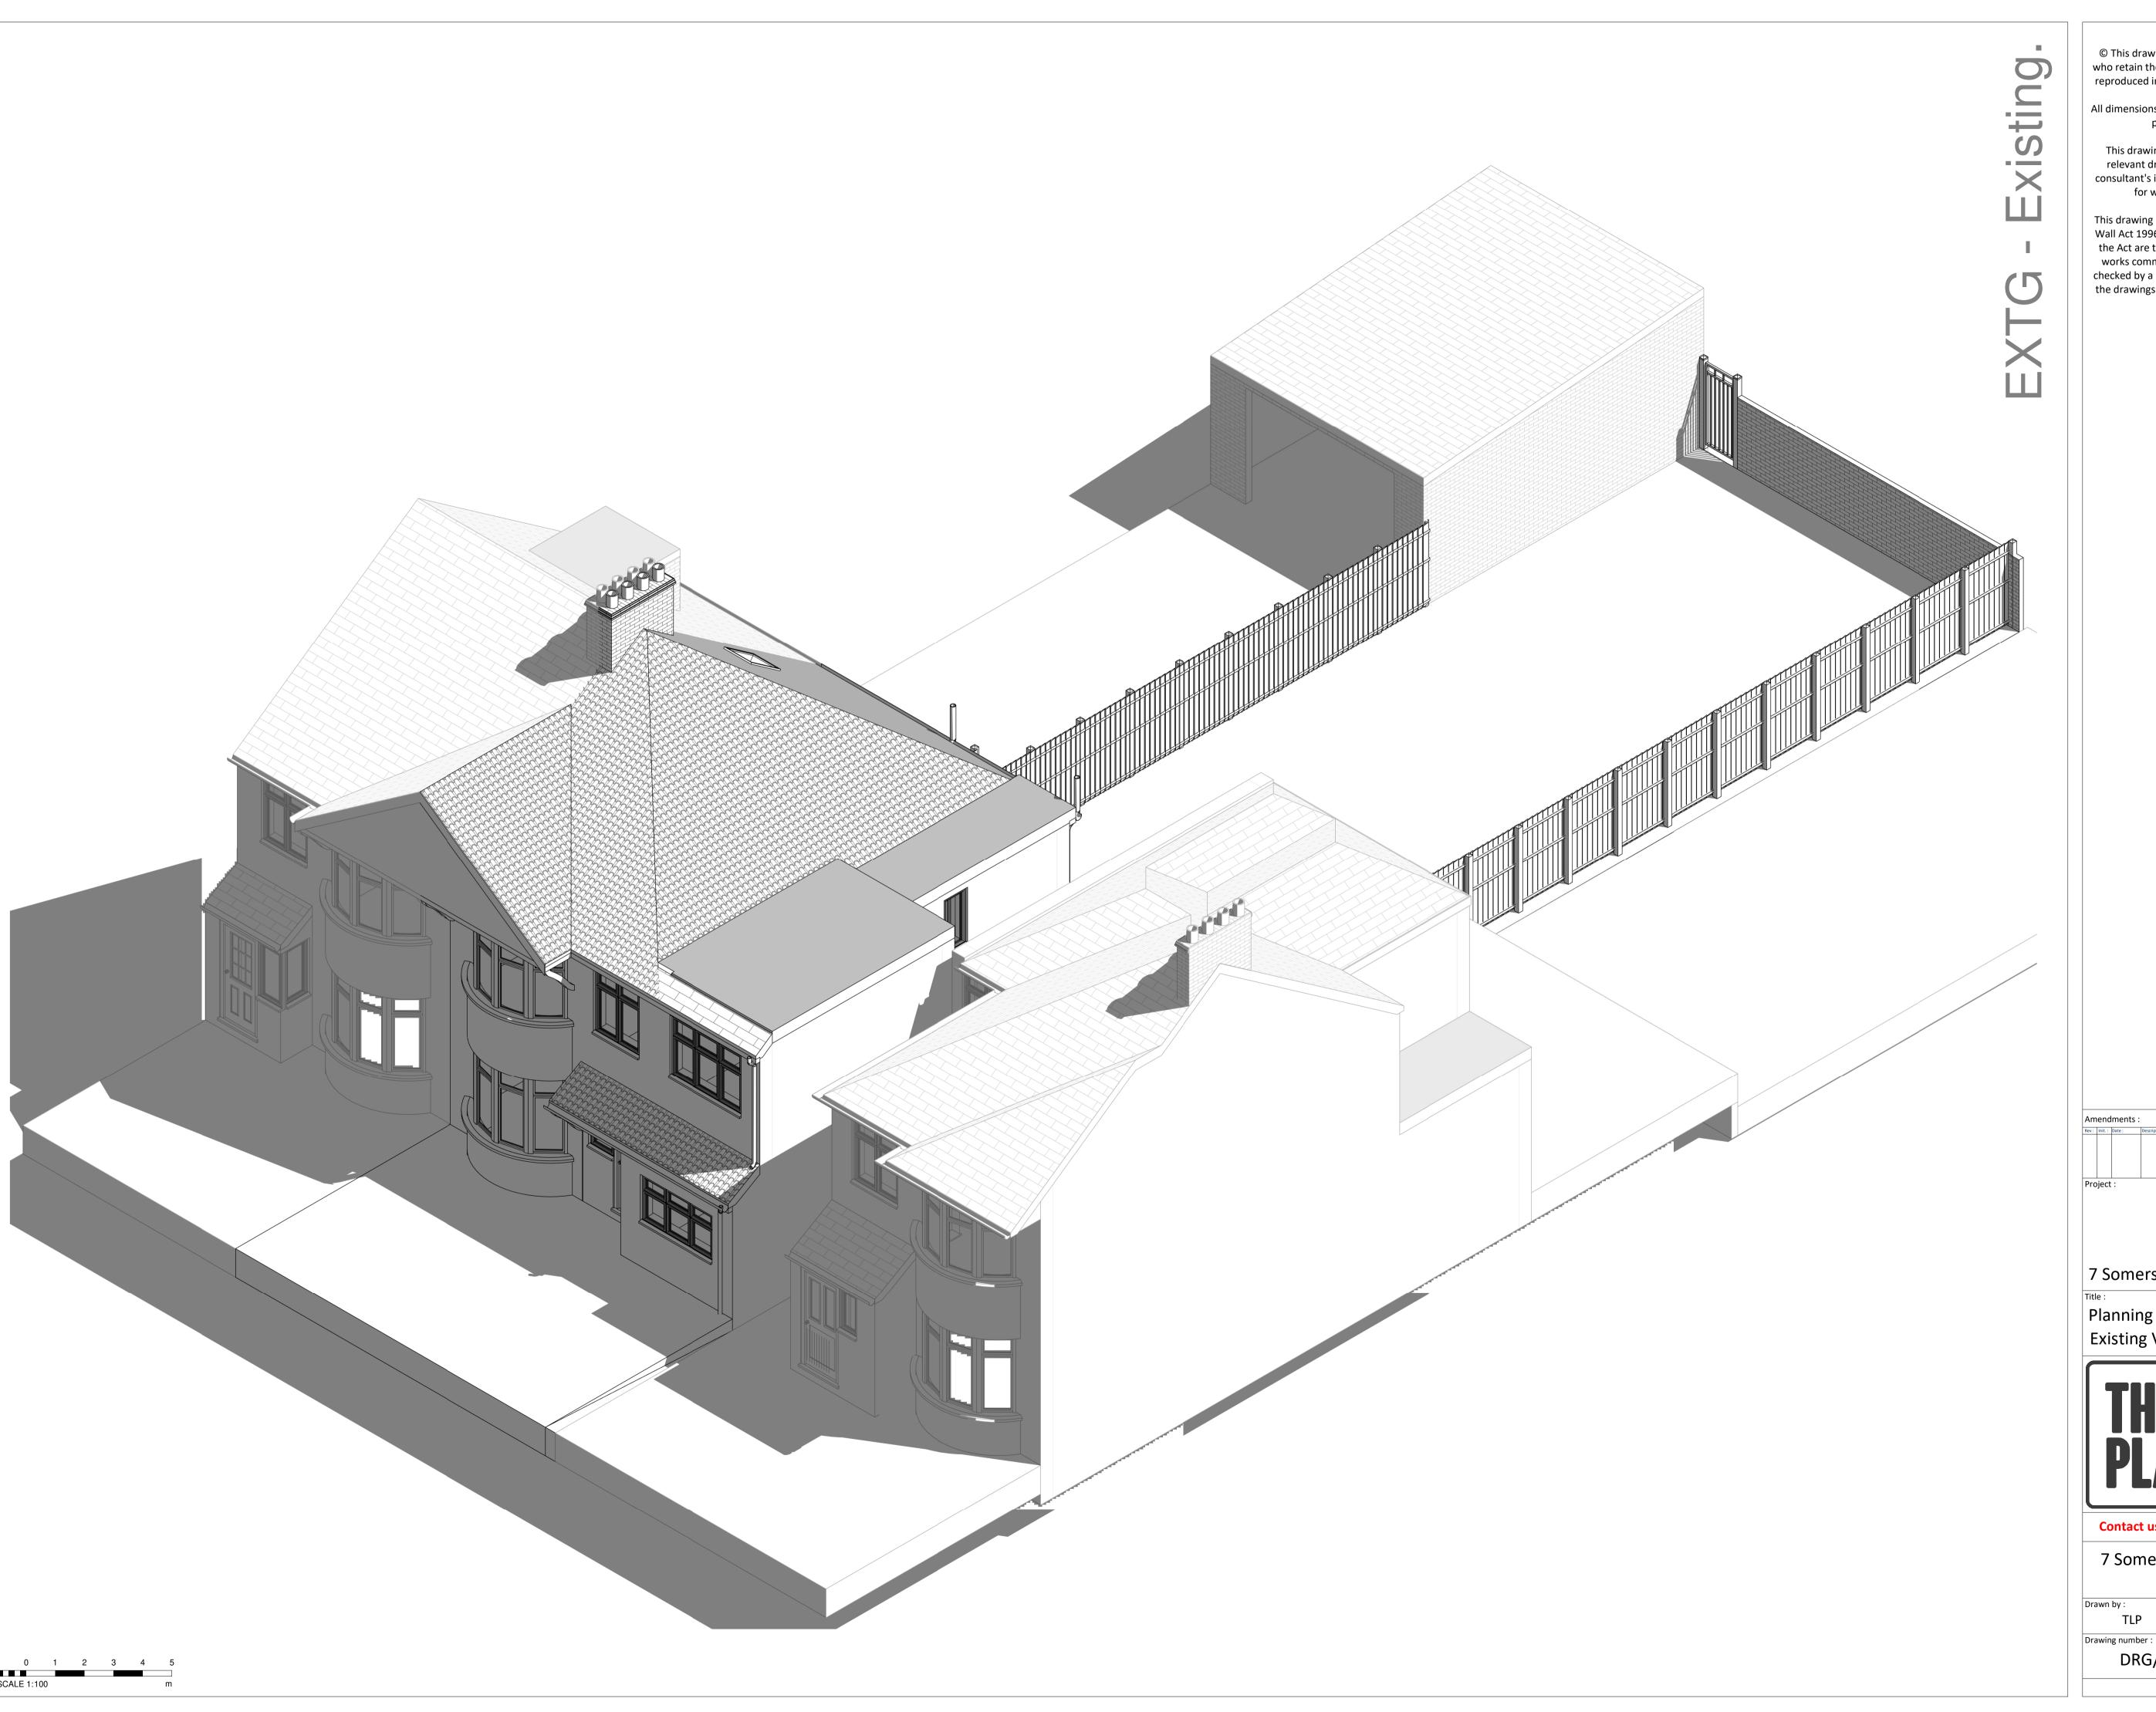

7 Somerset Avenue, Welling, DA16 2LR

Planning Drawings Existing Visuals 02

Contact us - office@thelondonplanner.co.uk

7 Somerset Avenue, Welling, DA16 2LR

| Drawn by :       | Scale : | @ A1 | Date : |      |
|------------------|---------|------|--------|------|
| TLP              |         |      | 27.    | 11.2 |
| Drawing number : |         |      |        | Day. |