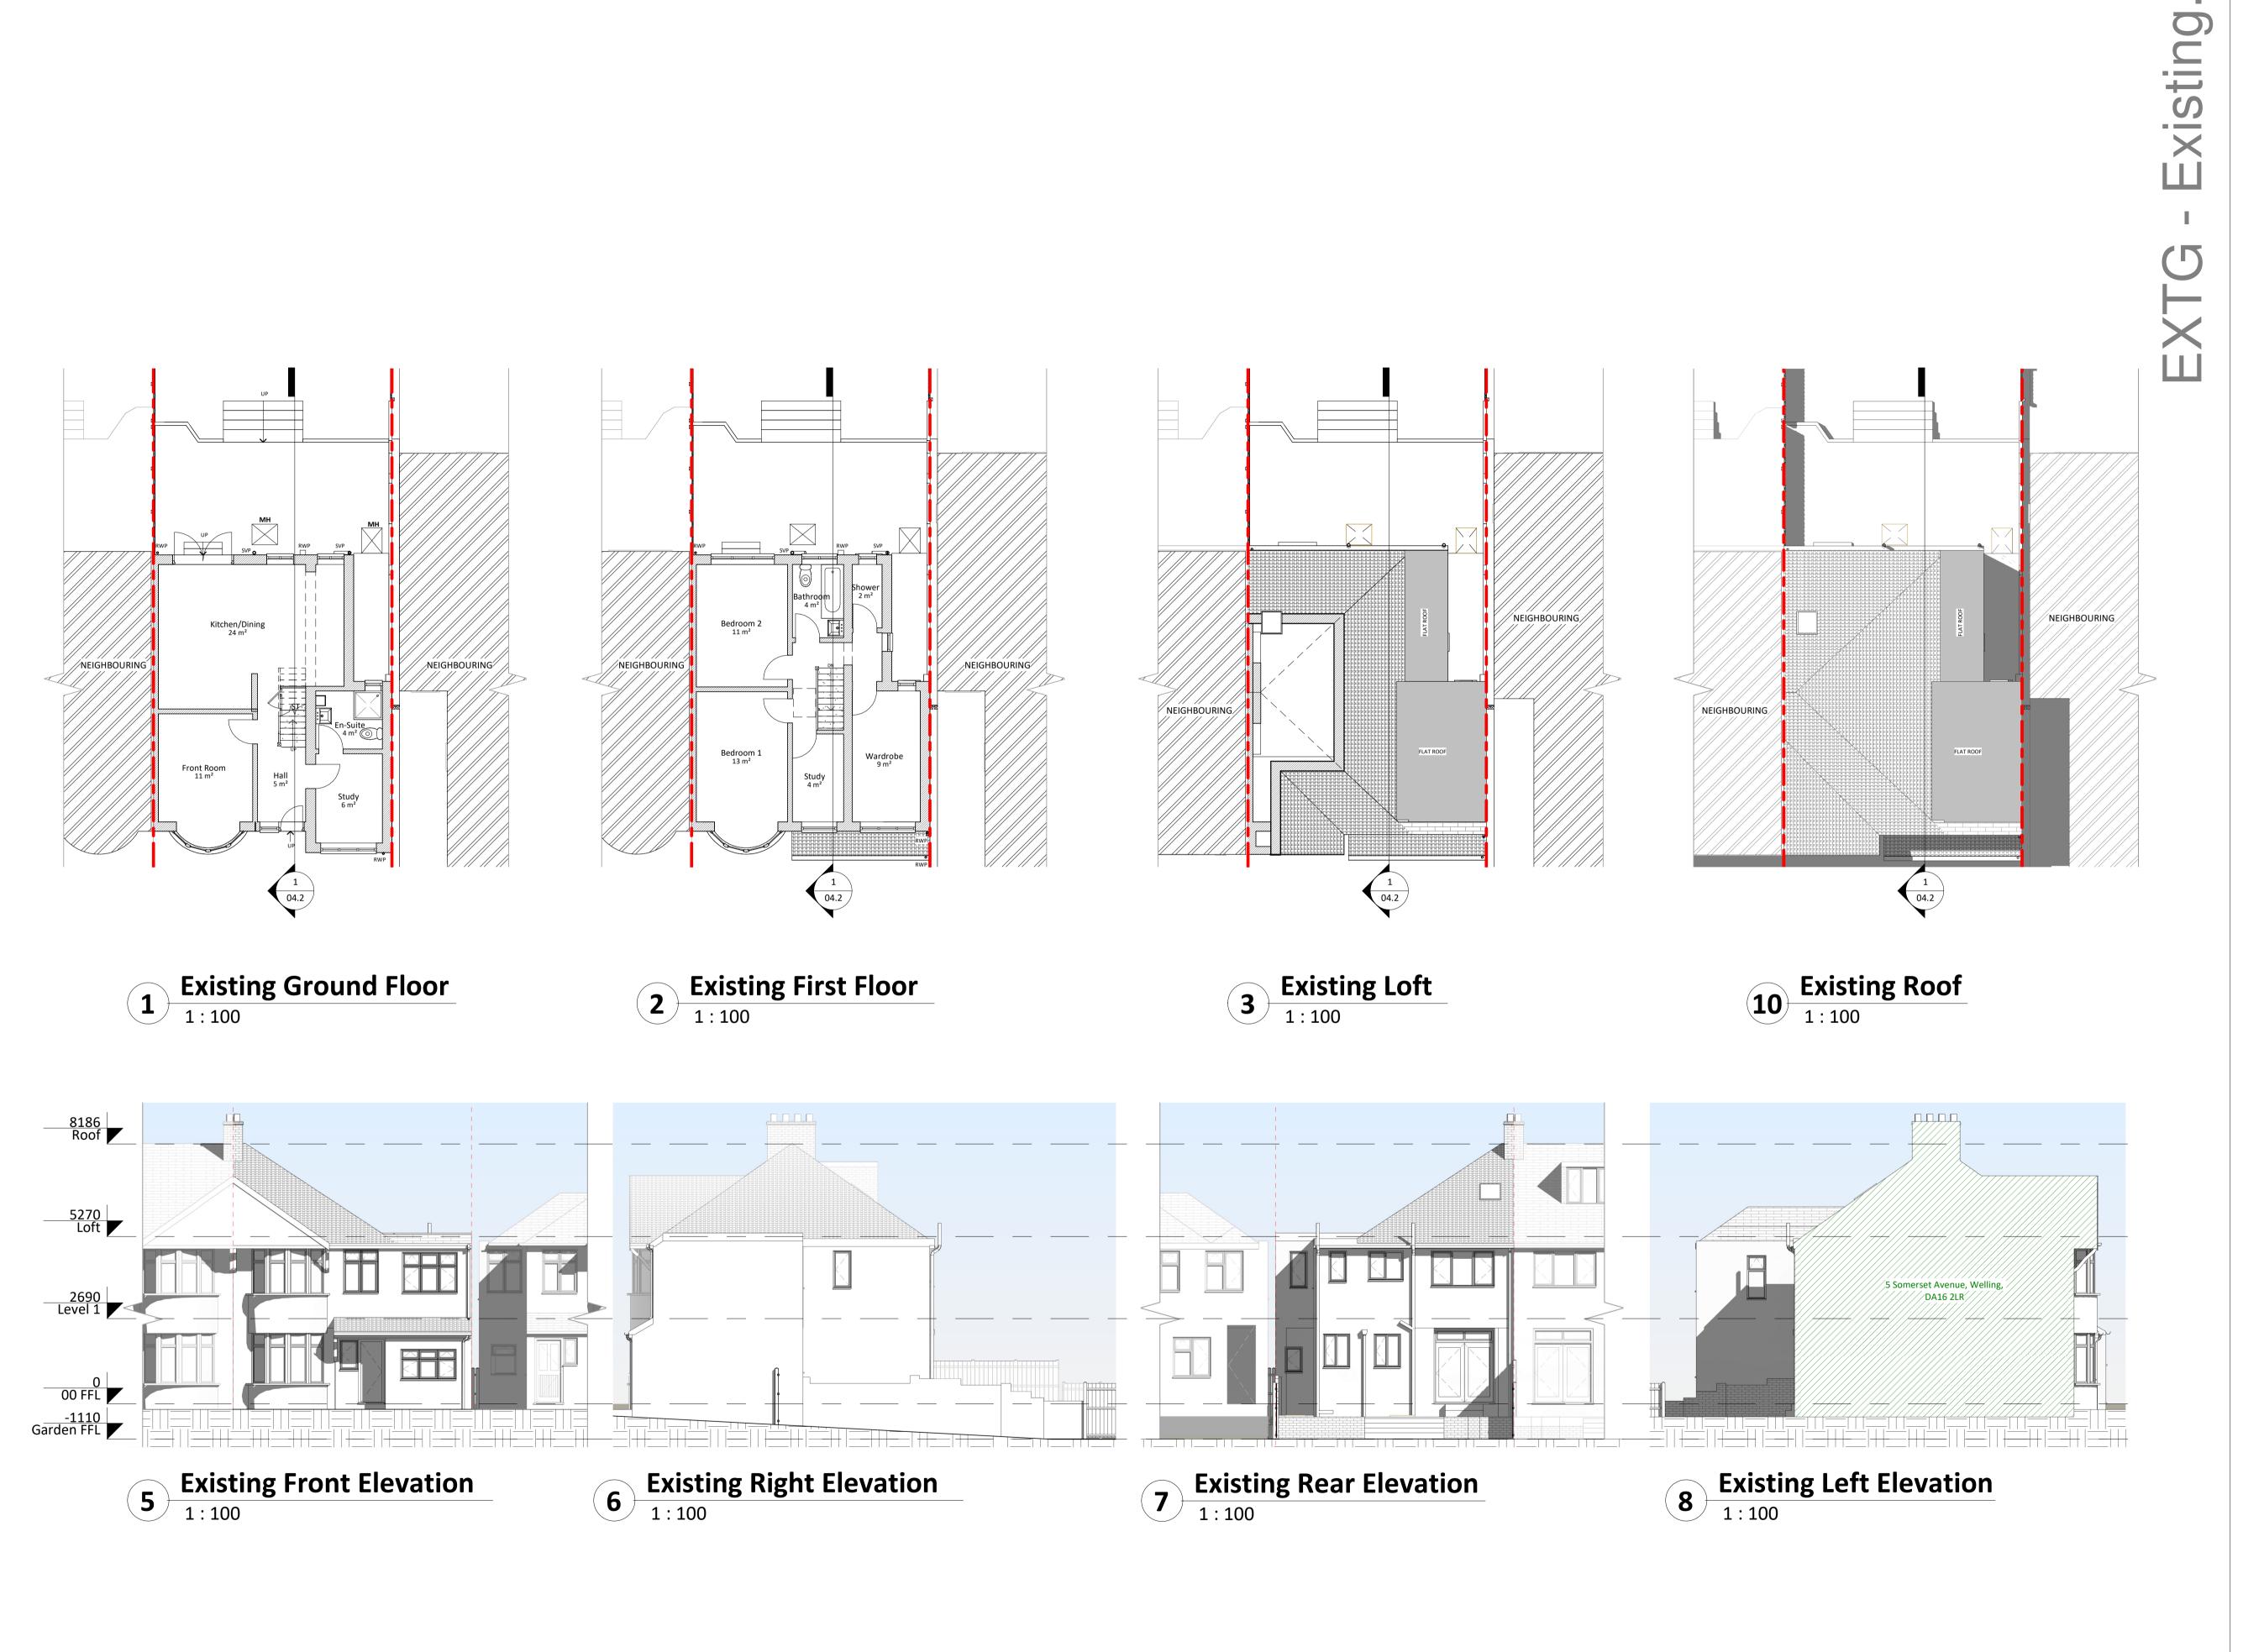

7 Somerset Avenue, Welling, DA16 2LR

Planning Drawings
Existing Layouts and Elevations

Contact us - office@thelondonplanner.co.uk

7 Somerset Avenue, Welling, DA16 2LR

Drawn by : Scale : @ A1 Date :
TLP As indicated 27.11.2023