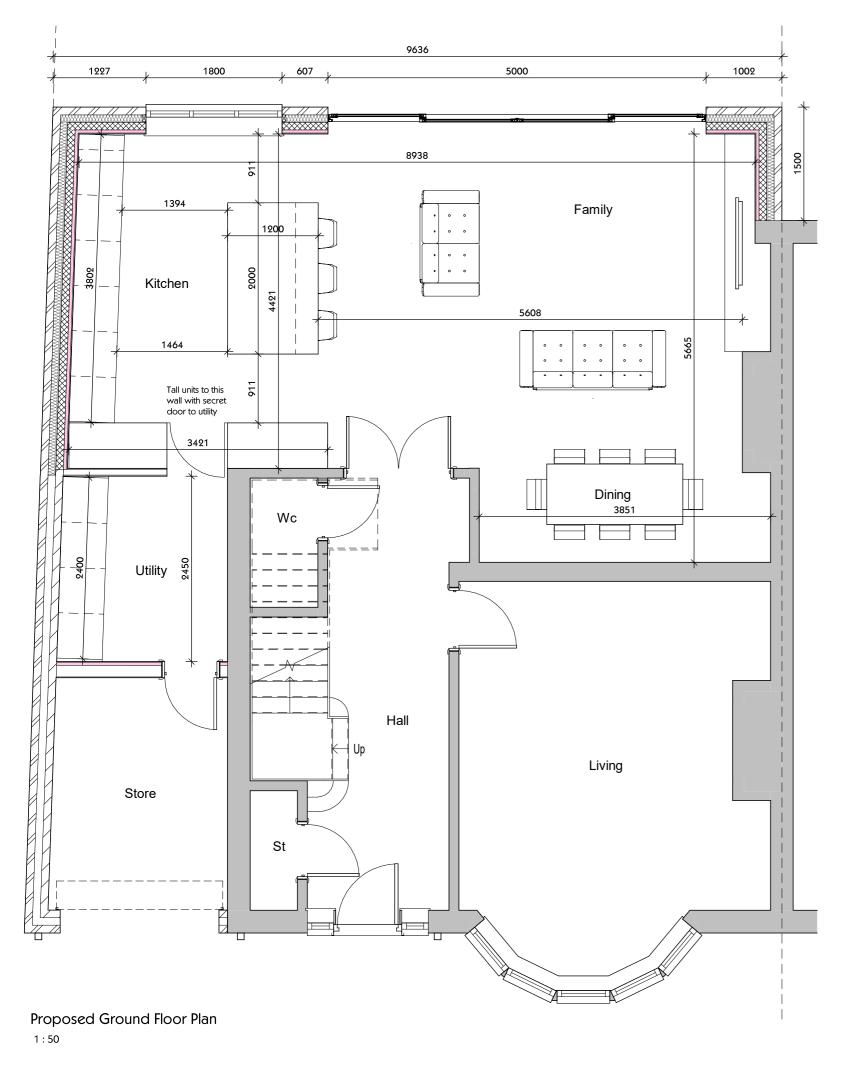

| _  | NO4     |      | Proposed Ground Floor Plan | 1:50   | 08/08/23 | 18 Swinbourne Gardens |
|----|---------|------|----------------------------|--------|----------|-----------------------|
| Di | rg No : | Rev: | Drawing:                   | Scale: | Date :   | Project:              |