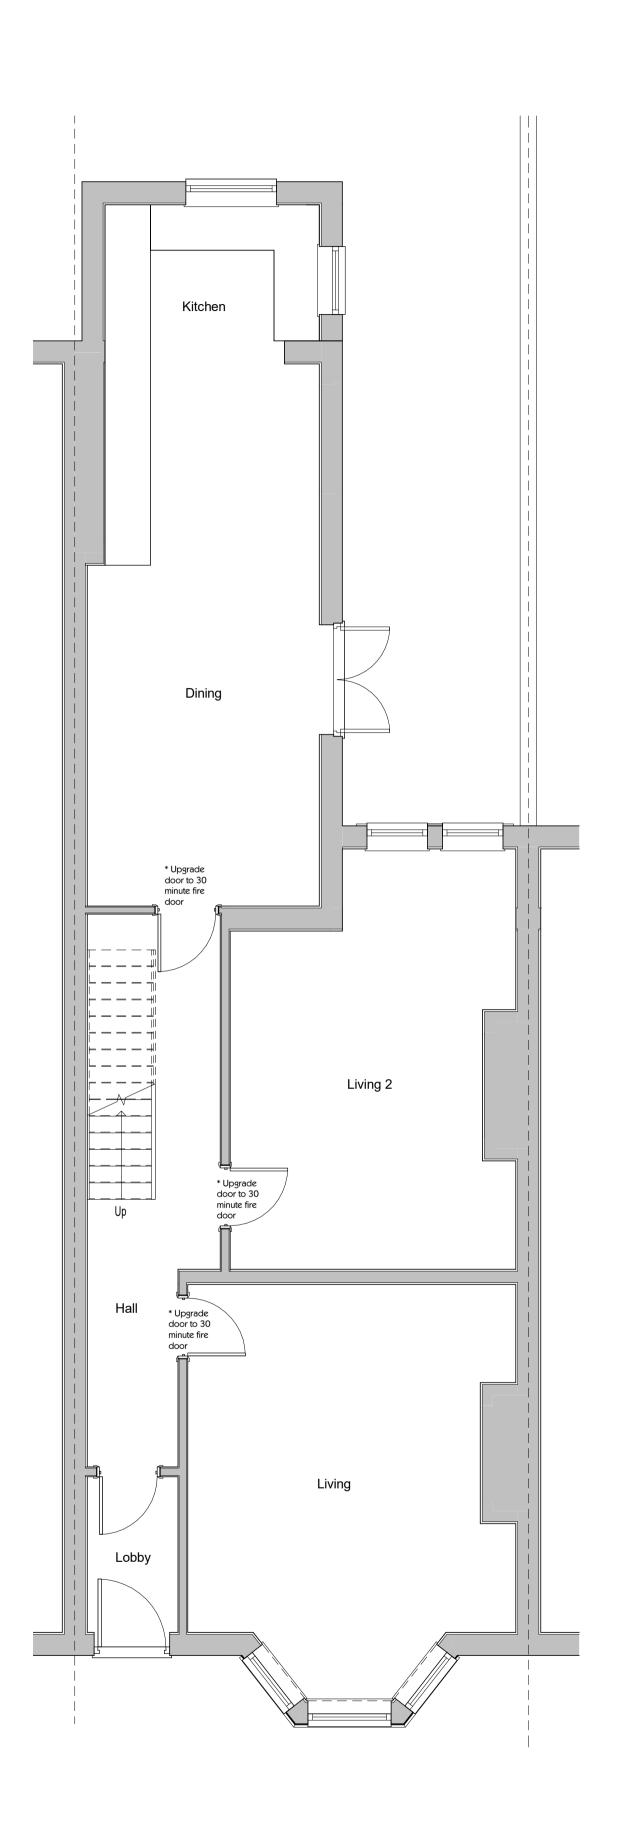

Proposed Ground Floor Plan
Proposed Loft Floor Plan
Proposed Loft Floor Plan
Proposed Loft Floor Plan
Proposed Loft Floor Plan
1:50

New Coliseum Offices , 246 Whitley Road , Whitley Bay, Tyne & Wear , NE26 2TE t: 07930 152247 e: hello@neil-armour.co.uk www.neil-armour.co.uk

Project:
Proposed Dormer Loft Conversion to 18
Park Parade, Whitley Bay

Proposed Floor Plans

1:50 10/31/22 A03

Project Status: Planning

Do not scale from this drawing. Check all dimensions on site and report any discrepancies to NAAS before proceeding. Drawing is copyright and must not be reproduced without the consent of NAAS, www.neil-armour.co.uk