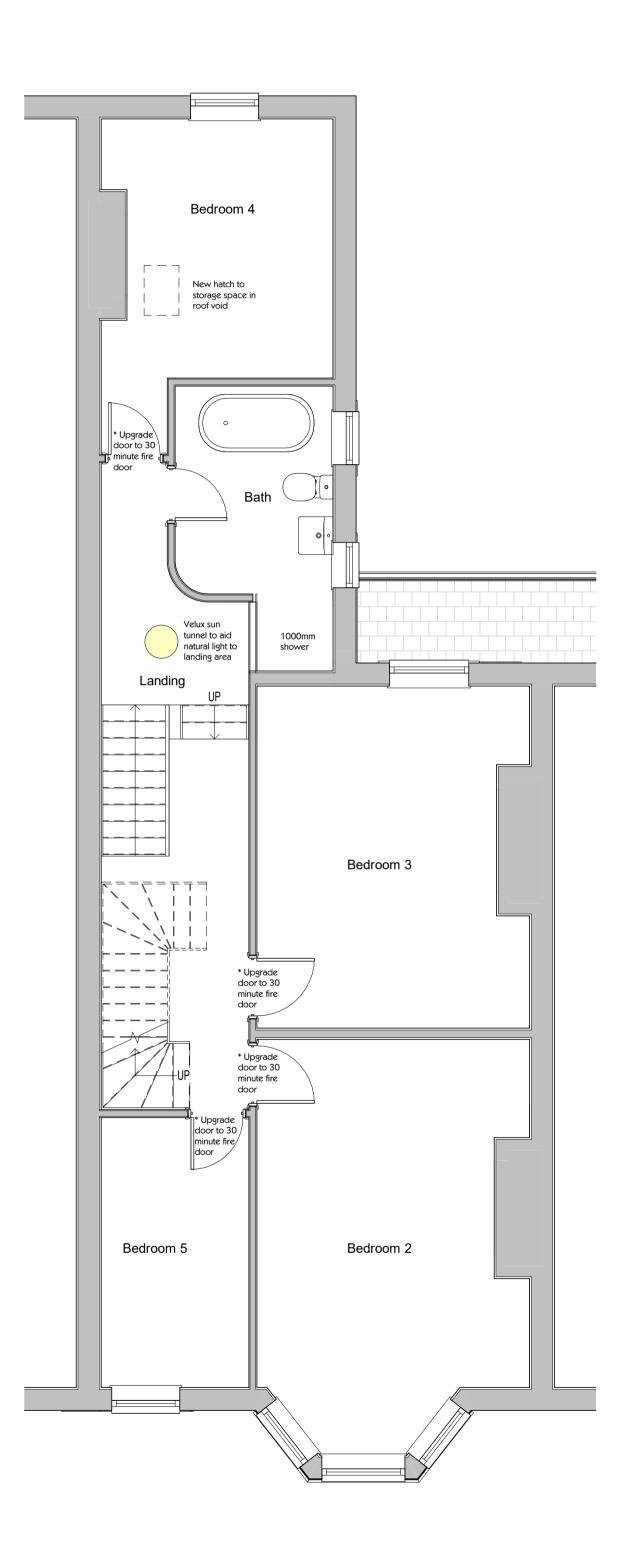

Proposed Ground Floor Plan
Proposed Loft Floor Plan
Proposed Loft Floor Plan
Proposed Loft Floor Plan
Proposed Loft Floor Plan
1:50

New Coliseum Offices , 246 Whitley Road , Whitley Bay, Tyne & Wear , NE26 2TE t: 07930 152247 e: hello@neil-armour.co.uk www.neil-armour.co.uk

Project:
Proposed Dormer Loft Conversion to 18
Park Parade, Whitley Bay

Proposed Floor Plans

1:50 10/31/22 A03

Project Status: Planning

Do not scale from this drawing. Check all dimensions on site and report any discrepancies to NAAS before proceeding. Drawing is copyright and must not be reproduced without the consent of NAAS, www.neil-armour.co.uk