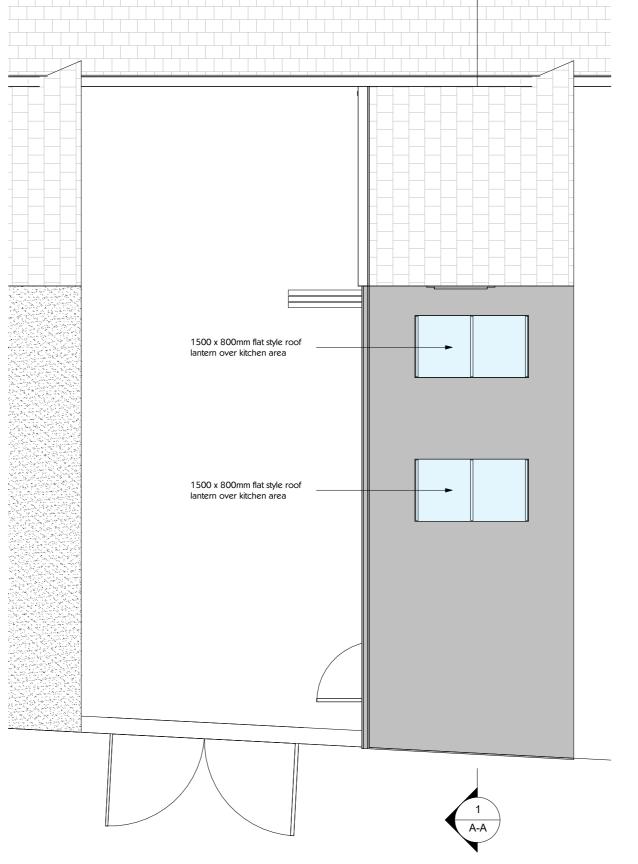

## Proposed Section A-A

1:25

 $New \ Coliseum \ Offices \ , \ 246 \ Whitley \ Road \ , \ Whitley \ Bay, \ Tyne \ \& \ Wear \ , \ NE26 \ 2TE \qquad I \qquad t: 07930 \ 152247 \qquad I \qquad e: hello@neil-armour.co.uk \qquad www.neil-armour.co.uk \qquad www.neil-armour.co.uk \qquad vww.neil-armour.co.uk \qquad vww.n$ 

| Drg No : | Rev: | Drawing:             | Scale: | Date :   | Project:                     |
|----------|------|----------------------|--------|----------|------------------------------|
| A06      |      | Proposed Section A-A | 1 : 25 | 11/09/23 | 7 Beanley Crescent Tynemouth |