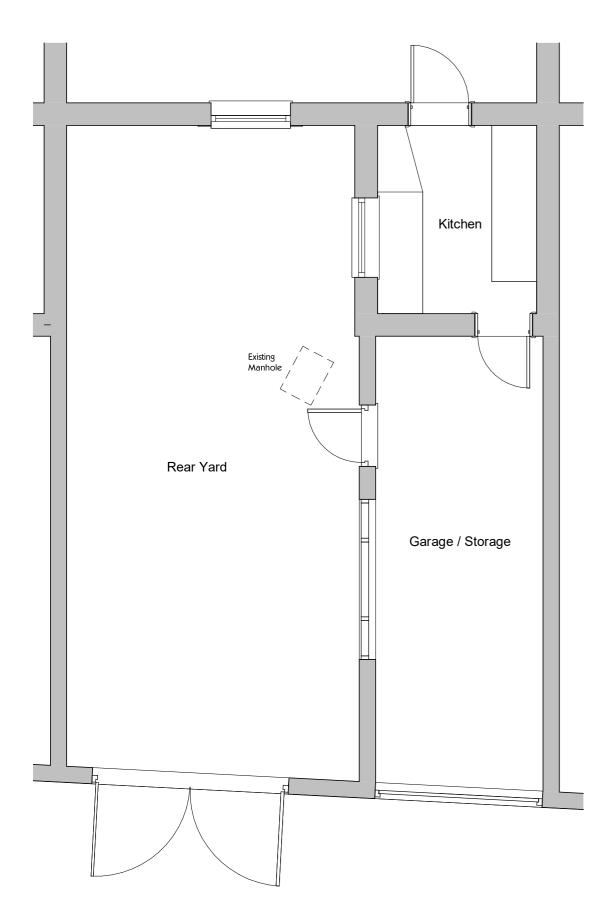

**Existing Ground Floor Plan** 

1 : 50

0 1 m 5 m

Existing Roof Plan

1:50

 $New \ Coliseum \ Offices \ , \ 246 \ Whitley \ Road \ , Whitley \ Bay, Tyne \ \& \ Wear \ , NE26 \ 2TE \qquad I \qquad t: 07930 \ 152247 \qquad I \qquad e: hello@neil-armour.co.uk \qquad www.neil-armour.co.uk$ 

Drg No: Rev: Drawing: Scale: Date: Project:

A01 Existing (Part) Ground Floor & Roof Plans 1:50 11/08/23 7 Beanley Crescent Tynemouth

Existing Rear Elevation / Section

1:50

Do not scale from this drawing. Only figured dimensions are to be taken from this drawing. Contractor must verify all dimensions on site before commencing any work or shop drawings. Report any discrepancies to the architectural designers before commencing work. Work within the current Construction (Design & Management). Regulations is not to start until a Health and Safety Plan has been produced. This drawing is copyright and must not be reproduced without consent.