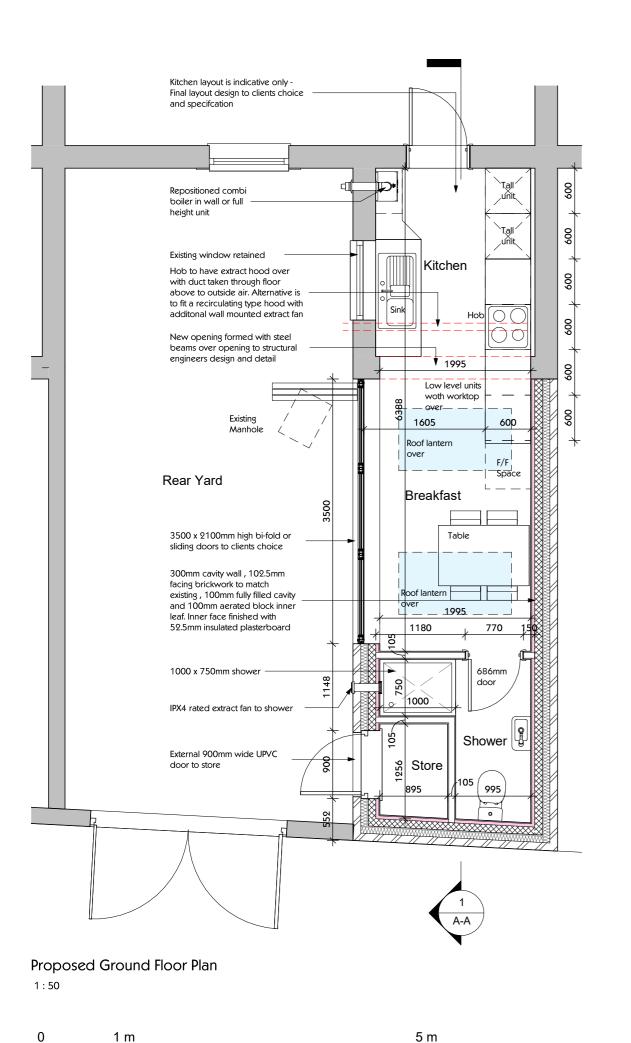

## Proposed Roof Plan

1:50

A03 Proposed (Part) Ground Floor & Roof Plans 1:50 11/08/23 7 Beanley Crescent Tynemouth

Do not scale from this drawing. Only figured dimensions are to be taken from this drawing. Contractor must verify all dimensions on site before commencing any work or shop drawings. Report any discrepancies to the architectural designers before commencing work. Work within the current Construction (Design & Management) Regulations is not to start until a Health and Safety Plan has been produced. This drawing is copyright and must not be reproduced without consent

Douisians .

Proposed Rear Elevation / Section

1:50

Proposed Side Elevation

1:50

New Coliseum Offices , 246 Whitley Road , Whitley Bay, Tyne & Wear , NE26 2TE | t : 07930 152247 | e : hello@neil-armour.co.uk www.neil-armour.co.uk

| Drg No : | Rev: | Drawing:            | Scale : | Date :   | Project:                     |
|----------|------|---------------------|---------|----------|------------------------------|
| A04      |      | Proposed Elevations | 1 : 50  | 11/08/23 | 7 Beanley Crescent Tynemouth |