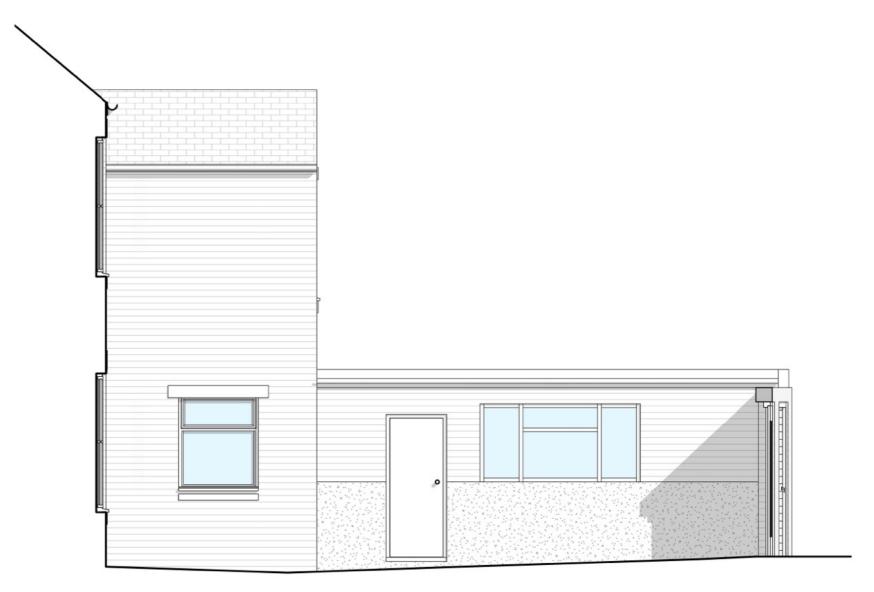

Douisians .

Proposed Rear Elevation / Section

1:50

Proposed Side Elevation

1:50

New Coliseum Offices , 246 Whitley Road , Whitley Bay, Tyne & Wear , NE26 2TE | t : 07930 152247 | e : hello@neil-armour.co.uk www.neil-armour.co.uk

| Drg No : | Rev: | Drawing:            | Scale : | Date :   | Project:                     |
|----------|------|---------------------|---------|----------|------------------------------|
| A04      |      | Proposed Elevations | 1 : 50  | 11/08/23 | 7 Beanley Crescent Tynemouth |