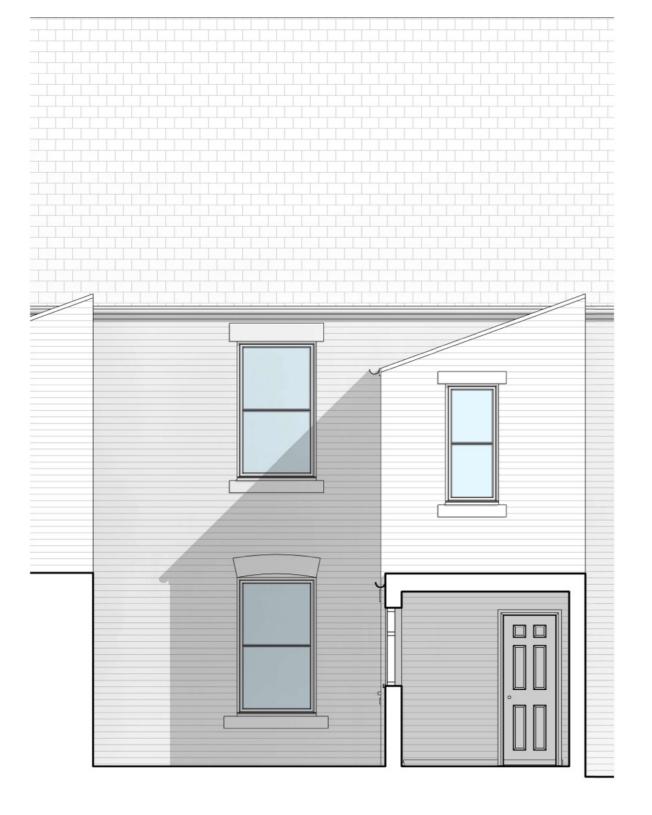

## **Existing Side Elevation**

1:50

 $New\ Coliseum\ Offices\ ,\ 246\ Whitley\ Road\ ,\ Whitley\ Bay,\ Tyne\ \&\ Wear\ ,\ NE26\ 2TE \qquad | \qquad t:07930\ 152247 \qquad | \qquad e:hello@neil-armour.co.uk \qquad www.neil-armour.co.uk$ 

| Drg No : | Rev: | Drawing:            | Scale: | Date :   | Project:                        |
|----------|------|---------------------|--------|----------|---------------------------------|
| A02      |      | Existing Elevations | 1 : 50 | 11/08/23 | 7 Beanley Crescent<br>Tynemouth |