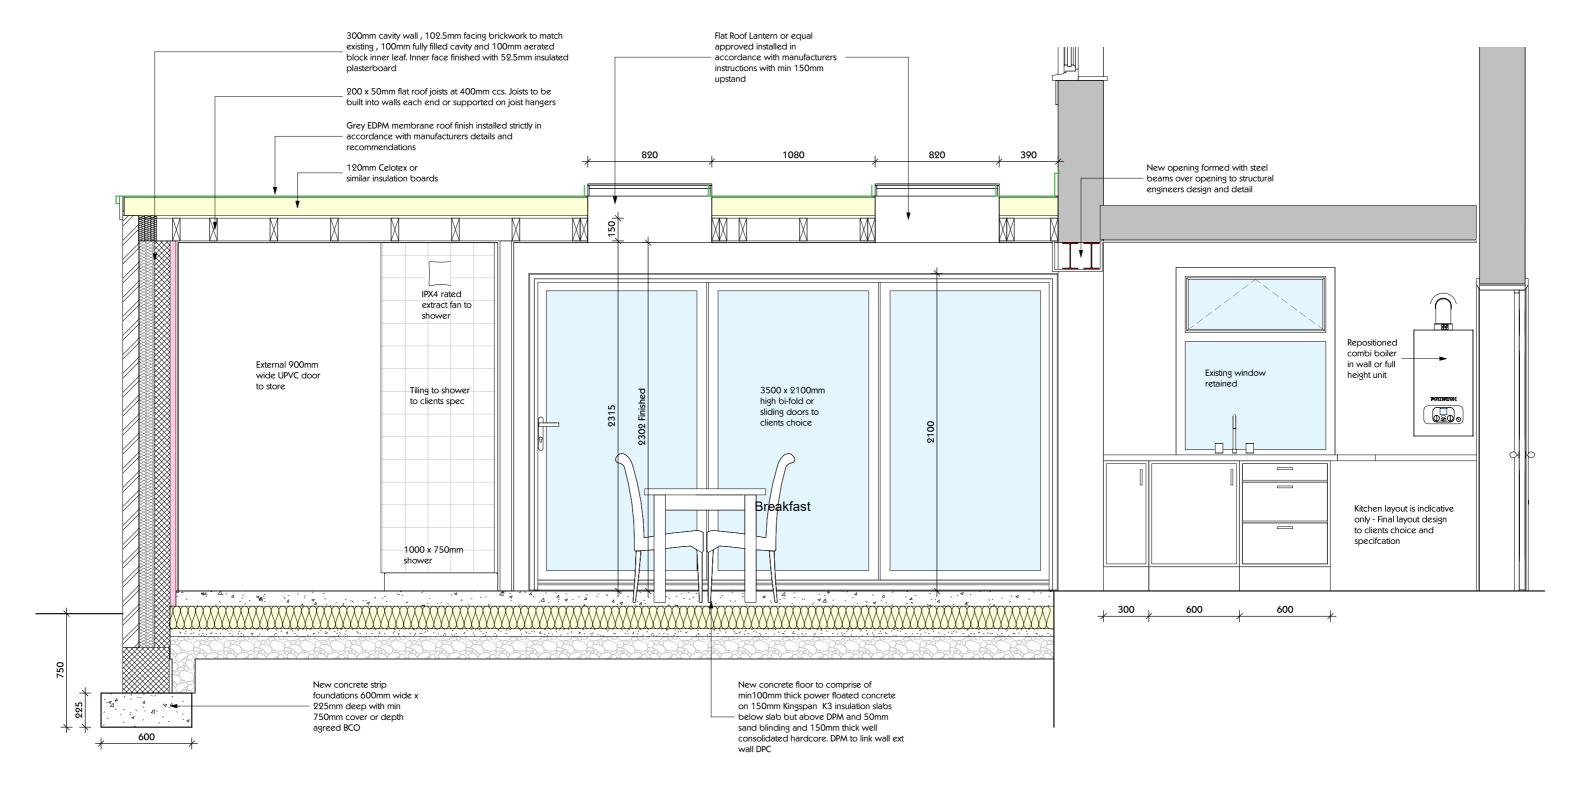

## Proposed Section A-A

1:25

 $New \ Coliseum \ Offices \ , \ 246 \ Whitley \ Road \ , \ Whitley \ Bay, \ Tyne \ \& \ Wear \ , \ NE26 \ 2TE \qquad I \qquad t: 07930 \ 152247 \qquad I \qquad e: hello@neil-armour.co.uk \qquad www.neil-armour.co.uk \qquad www.neil-armour.co.uk \qquad vww.neil-armour.co.uk \qquad vww.n$ 

| Drg No : | Rev: | Drawing:             | Scale: | Date :   | Project:                     |
|----------|------|----------------------|--------|----------|------------------------------|
| A06      |      | Proposed Section A-A | 1 : 25 | 11/09/23 | 7 Beanley Crescent Tynemouth |