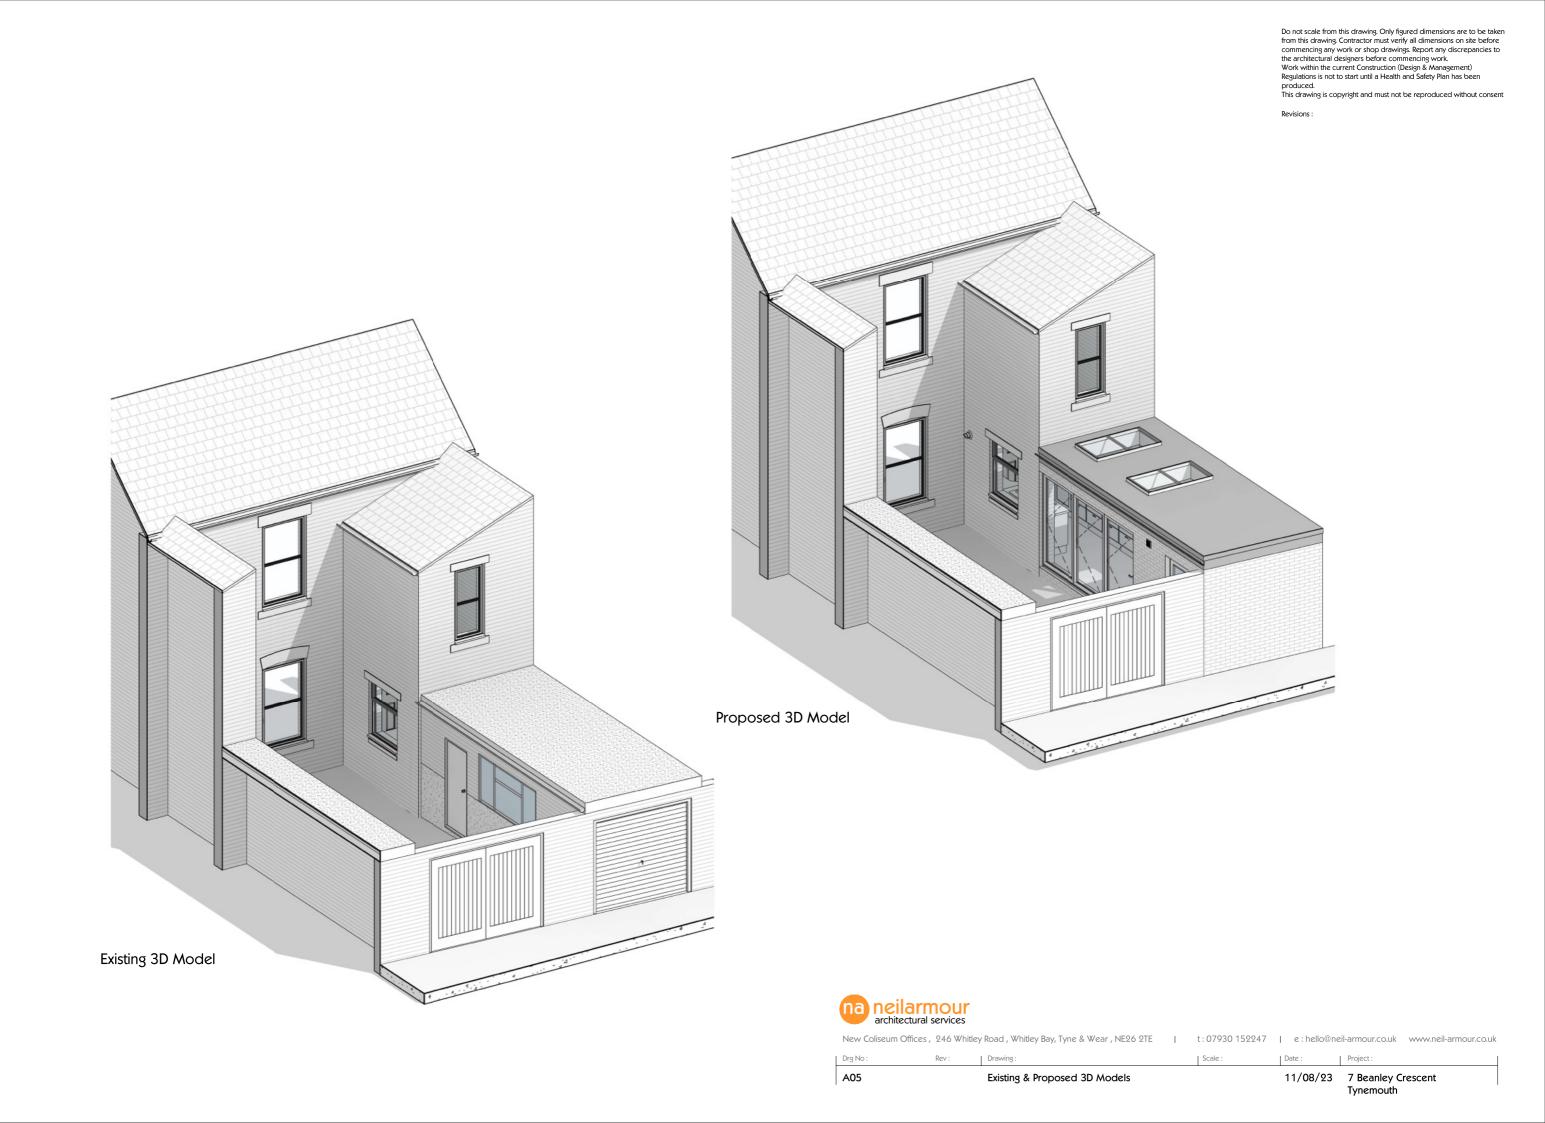

y discrepancies to the architectural designers before commencing work. Work within the current Construction (Design & Management) Regulations is not to start until a Health and Safety Plan has been produced. This drawing is copyright and must not be reproduced without consent

Douisians .



Proposed Rear Elevation / Section

1:50

Proposed Side Elevation

1:50



New Coliseum Offices , 246 Whitley Road , Whitley Bay, Tyne & Wear , NE26 2TE | t : 07930 152247 | e : hello@neil-armour.co.uk www.neil-armour.co.uk

| Drg No : | Rev: | Drawing:            | Scale : | Date :   | Project:                     |
|----------|------|---------------------|---------|----------|------------------------------|
| A04      |      | Proposed Elevations | 1 : 50  | 11/08/23 | 7 Beanley Crescent Tynemouth |



Do not scale from this drawing. Only figured dimensions are to be taken from this drawing. Contractor must verify all dimensions on site before commencing any work or shop drawings. Report any discrepancies to the architectural designers before commencing work.

Work within the current Construction (Design & Management)
Regulations is not to start until a Health and Safety Plan has been produced.

This drawing is copyright and must not be reproduced without consent

Revisions:



## Proposed Section A-A

1:25



 $New \ Coliseum \ Offices \ , \ 246 \ Whitley \ Road \ , \ Whitley \ Bay, \ Tyne \ \& \ Wear \ , \ NE26 \ 2TE \qquad I \qquad t: 07930 \ 152247 \qquad I \qquad e: hello@neil-armour.co.uk \qquad www.neil-armour.co.uk \qquad www.neil-armour.co.uk \qquad vww.neil-armour.co.uk \qqua