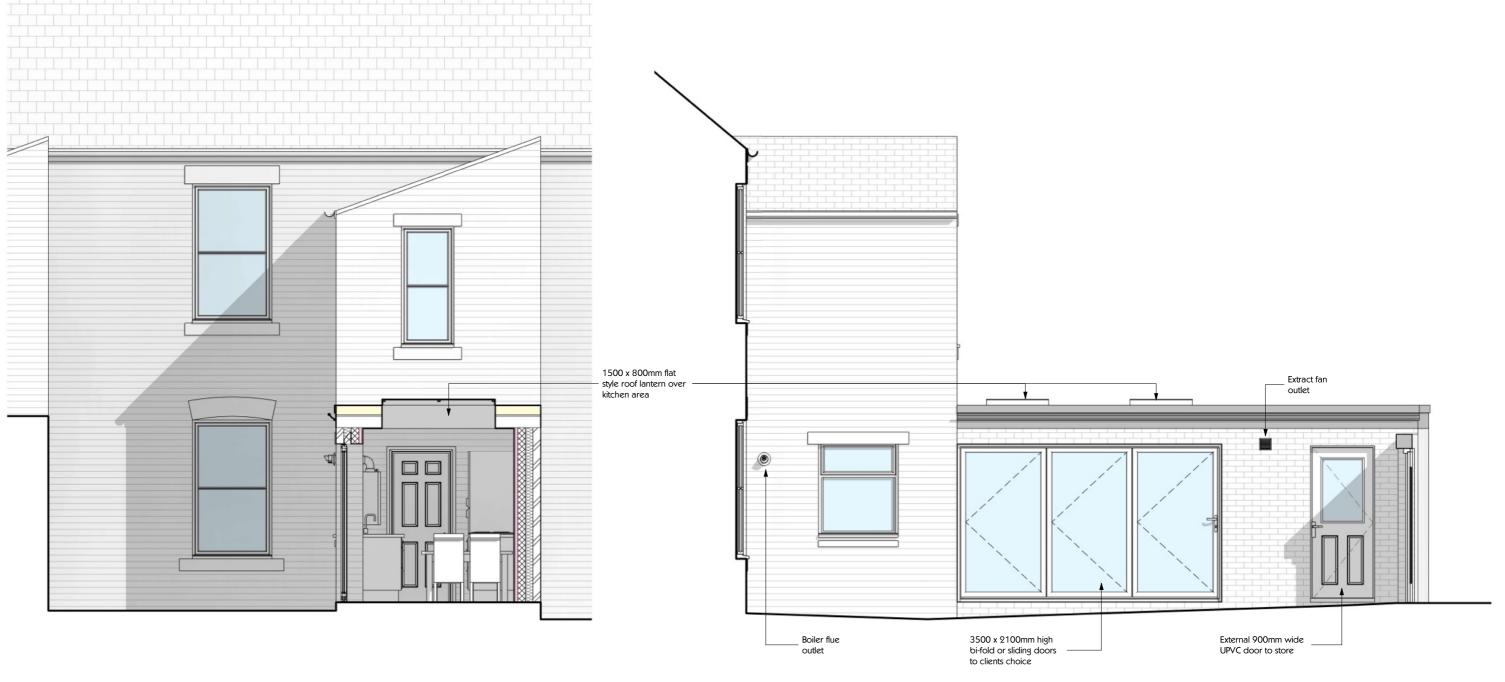

Douisians .

Proposed Rear Elevation / Section

1:50

Proposed Side Elevation

1:50

New Coliseum Offices , 246 Whitley Road , Whitley Bay, Tyne & Wear , NE26 2TE | t : 07930 152247 | e : hello@neil-armour.co.uk www.neil-armour.co.uk

| Drg No : | Rev: | Drawing:            | Scale : | Date :   | Project:                     |
|----------|------|---------------------|---------|----------|------------------------------|
| A04      |      | Proposed Elevations | 1 : 50  | 11/08/23 | 7 Beanley Crescent Tynemouth |