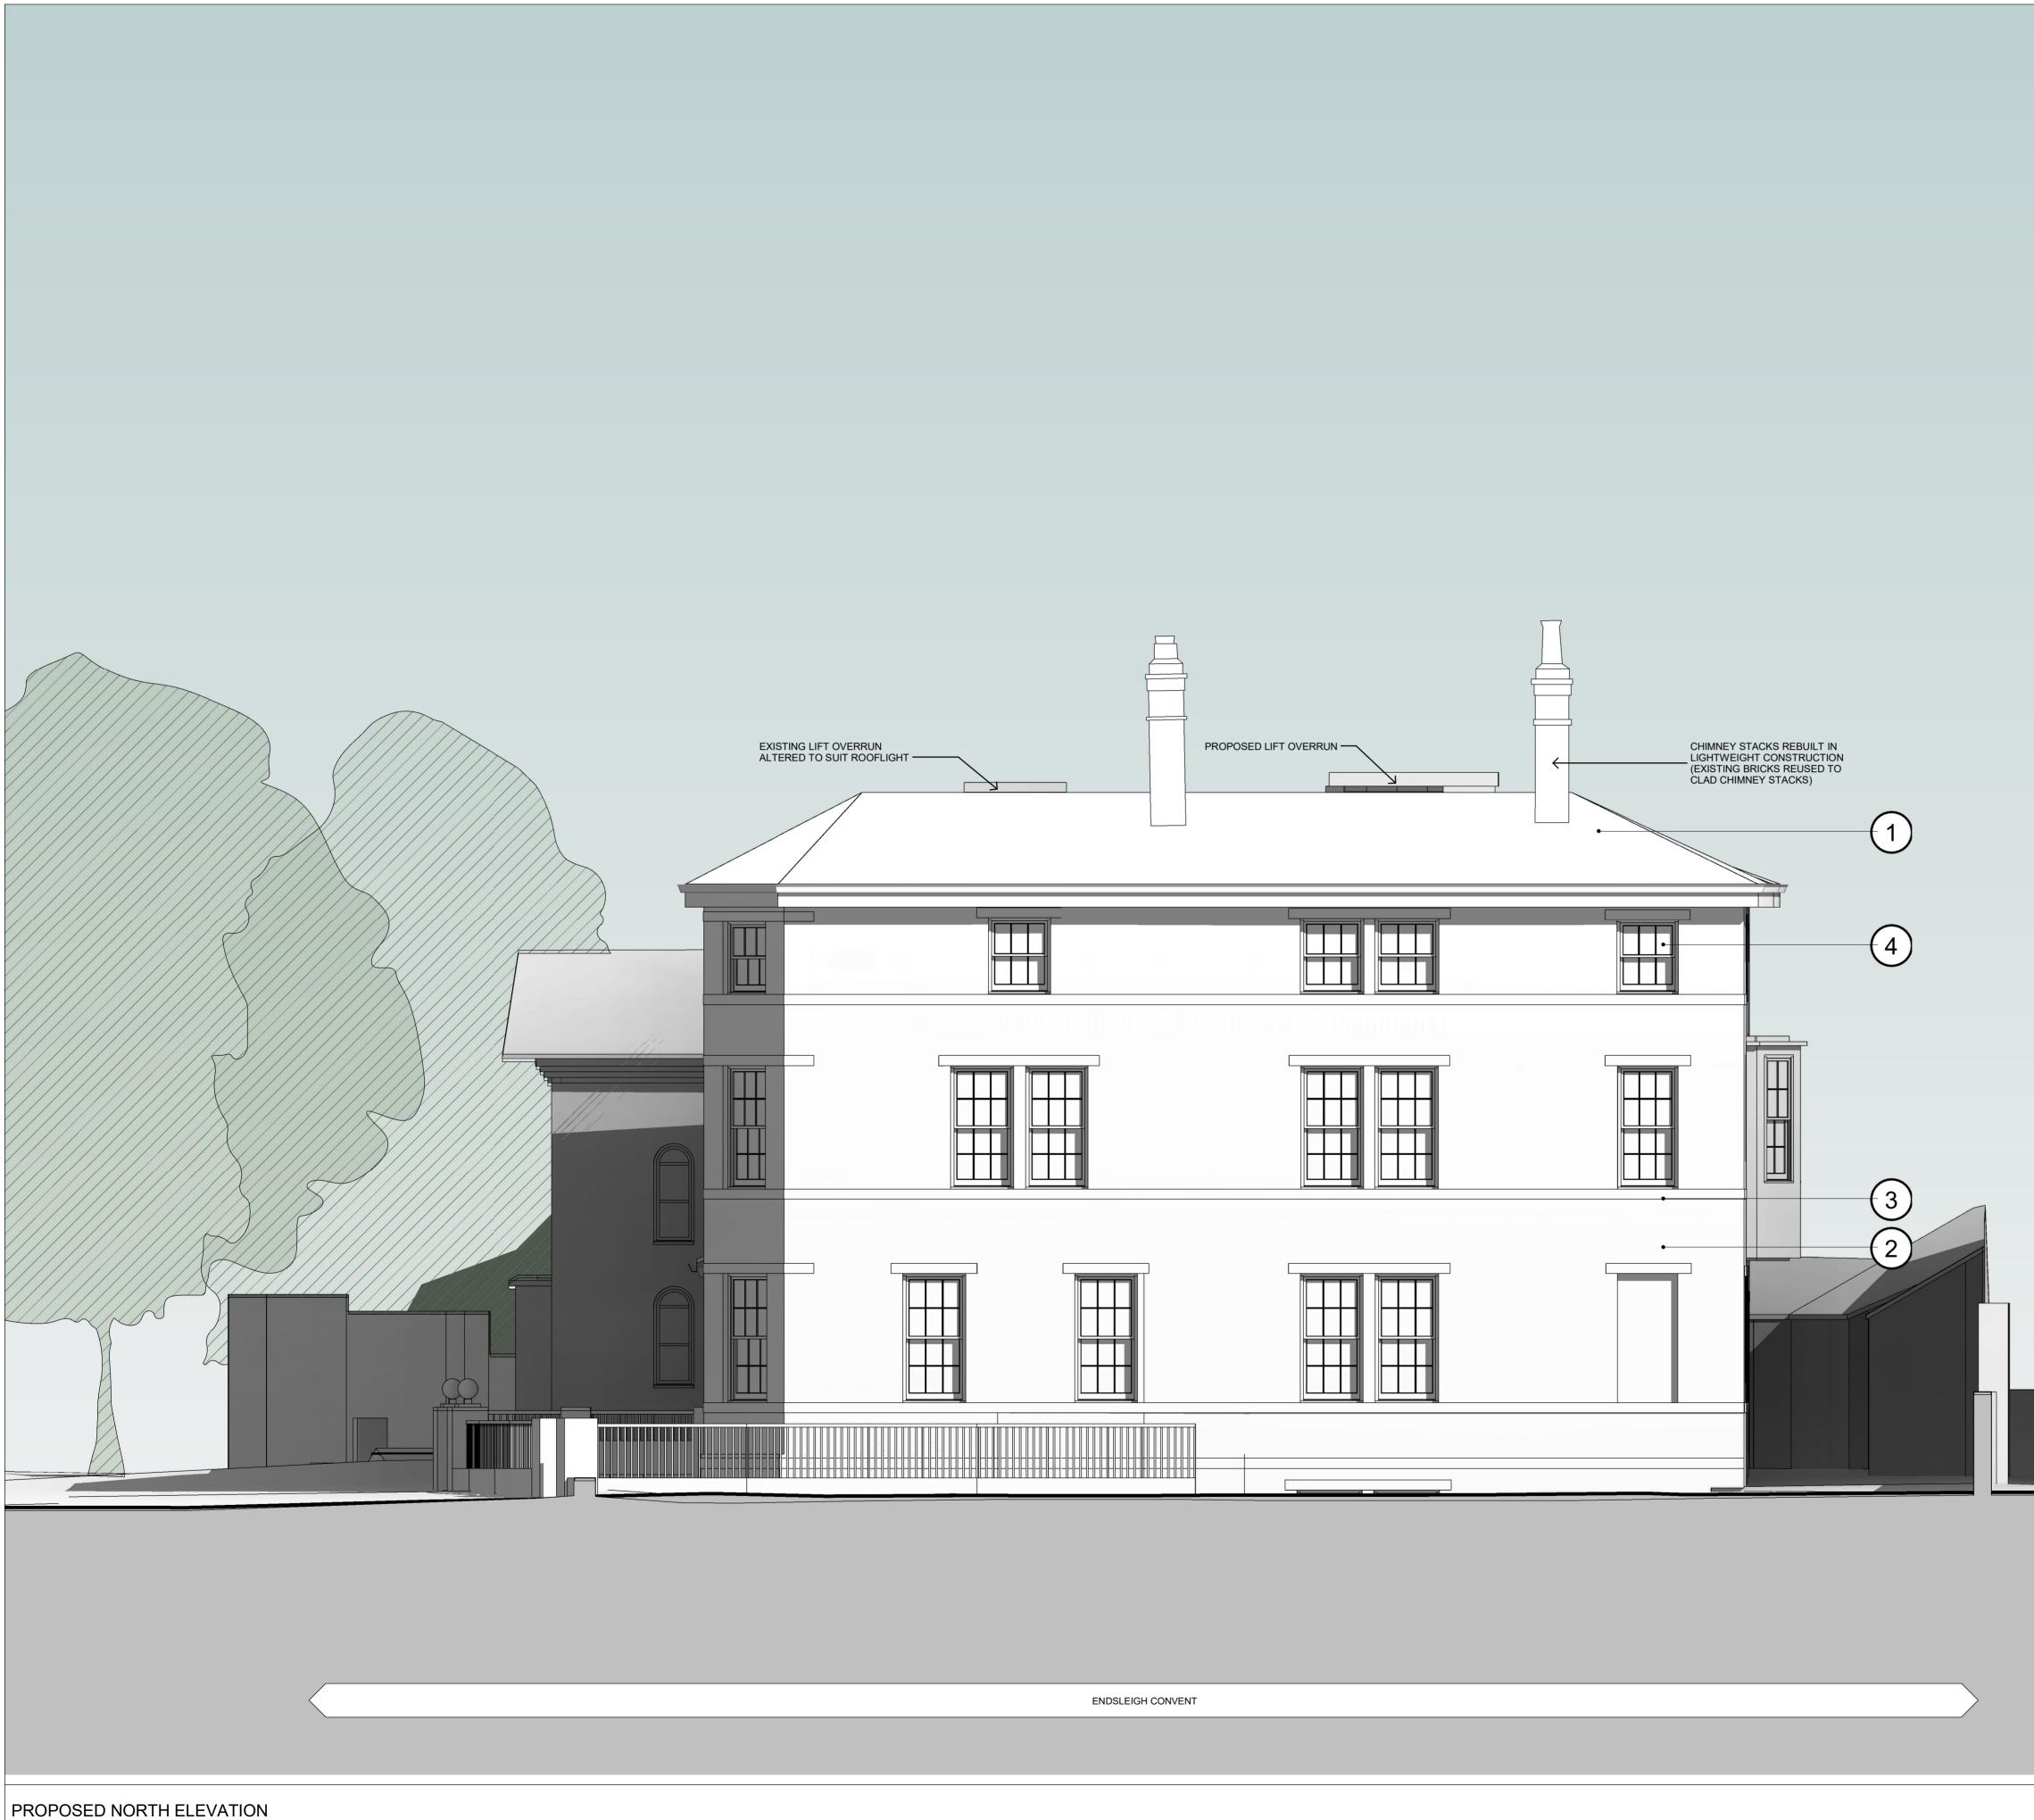

| 02                                                           |                                      | Section 73 updates                                                                 |               |
|--------------------------------------------------------------|--------------------------------------|------------------------------------------------------------------------------------|---------------|
| 01<br>00                                                     |                                      | Chimney Stacks retained above roof leve<br>Planning Submission                     | el            |
| revisi                                                       | on date                              | description                                                                        | draw          |
|                                                              |                                      | t: 01904 700941 e: studio                                                          | @vincentandbr |
| proje                                                        | ct:                                  | t: 01904 700941 e: studio                                                          | @vincentandbr |
|                                                              |                                      | t: 01904 700941 e: studio                                                          | @vincentandbr |
| EN                                                           | DSLEIG                               |                                                                                    | @vincentandbr |
| EN                                                           | DSLEIG<br>UTH CR                     | H CONVENT                                                                          | @vincentandbr |
| EN<br>SO                                                     | DSLEIG<br>UTH CR                     | H CONVENT                                                                          | @vincentandbr |
| EN<br>SO                                                     | DSLEIG<br>UTH CR                     | H CONVENT<br>RESCENT ROAD, FILEY                                                   | @vincentandbr |
| EN<br>SO                                                     | DSLEIG<br>UTH CR                     | H CONVENT<br>RESCENT ROAD, FILEY                                                   | @vincentandbr |
| EN<br>SO<br>drawi<br>PR(                                     | DSLEIG<br>UTH CR                     | H CONVENT<br>RESCENT ROAD, FILEY<br>D NORTH ELEVATION                              | @vincentandbr |
| EN<br>SO<br>drawi<br>PR<br>date:<br>03/<br>scale:            | DSLEIG<br>UTH CR                     | H CONVENT<br>RESCENT ROAD, FILEY<br>D NORTH ELEVATION                              | @vincentandbr |
| EN<br>SO<br>drawi<br>PR<br>date:<br>03/                      | DSLEIG<br>UTH CR                     | H CONVENT<br>RESCENT ROAD, FILEY<br>D NORTH ELEVATION                              |               |
| EN<br>SO<br>drawi<br>PR<br>date:<br>03/<br>scale:            | DSLEIG<br>UTH CR<br>DPOSEI<br>/05/22 | H CONVENT<br>RESCENT ROAD, FILEY<br>D NORTH ELEVATION<br>status:<br>STAGE 4        | S             |
| ENI<br>SOI<br>drawi<br>PRO<br>date:<br>03/<br>scale:<br>1:50 |                                      | H CONVENT<br>RESCENT ROAD, FILEY<br>D NORTH ELEVATION<br>status:<br>STAGE 4<br>2 3 | S             |

## MATERIALS KEY

| 3    | EXISTING STONE BANDING / WINDOW HEADS              |
|------|----------------------------------------------------|
| 4    | REPLACEMENT UPVC SLIDING SASH WINDOW               |
| 5    | NEW UPVC SLIDING SASH WINDOW                       |
| 6    | NEW WHITE TIMBER EXTERNAL DOORS (MAIN<br>BUILDING) |
| 7    | EXISTING DARK GREY METAL FRAME WINDOWS (CHAPEL)    |
| 8    | NEW DARK GREY METAL FRAME WINDOWS<br>(CHAPEL)      |
| 9    | NEW DARK GREY METAL FRAME DOORS (CHAPEL)           |
| 10   | NEW BRICKWORK TO MATCH EXISTING                    |
| (11) | EXTERNAL GLASS BALUSTRADE                          |
| (12) | NEW WHITE TIMBER DOORS                             |

## **KEY - PROPOSED NORTH ELEVATION**

1 EXISTING SLATE ROOF

2 EXISTING BRICKWORK

Work and materials must comply with the current building regulations and any relevant codes of practice, and must be read in conjunction with the building specification and any other consultants or sub-contractor information.