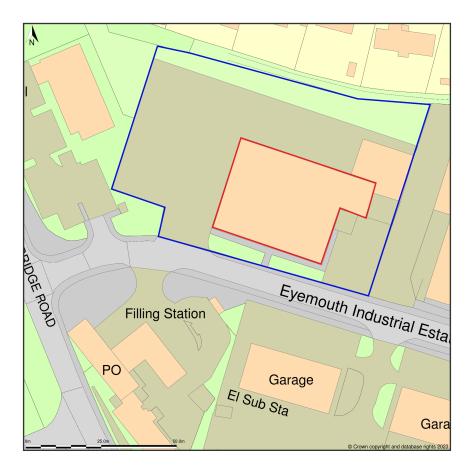

## Shed 5 D R Collin, Industrial Estate, Eyemouth, Scottish Borders, TD14 5AN

Location Plan shows area bounded by: 393805.03, 664042.58 393946.45, 664184.0 (at a scale of 1:1250), OSGridRef: NT93876411. The representation of a road, track or path is no evidence of a right of way. The representation of features as lines is no evidence of a property boundary.