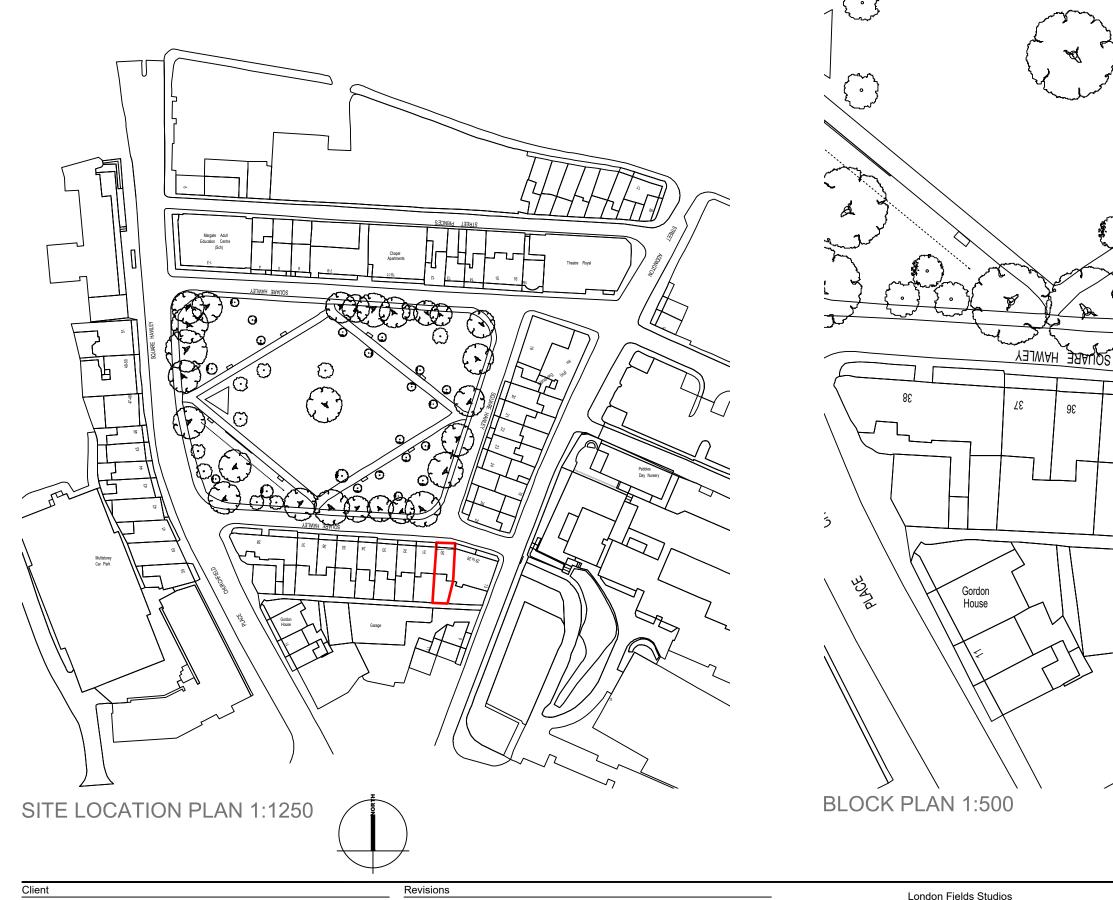

82 oj 62

| Client                     | Revisions |   |     |     |     |      |      |
|----------------------------|-----------|---|-----|-----|-----|------|------|
|                            | 1:1250    |   |     |     |     |      |      |
| Project                    | 25m       | 0 | 25m | 50m | 75m | 100m | 125r |
| 30 Hawley Square, CT9 1PH  | 1:500     |   |     |     |     |      |      |
| Drawing title              |           |   |     |     |     |      |      |
| Site Location & Block Plan | 10m       | 0 | 10m | 20m | 30m | 40m  | 50m  |