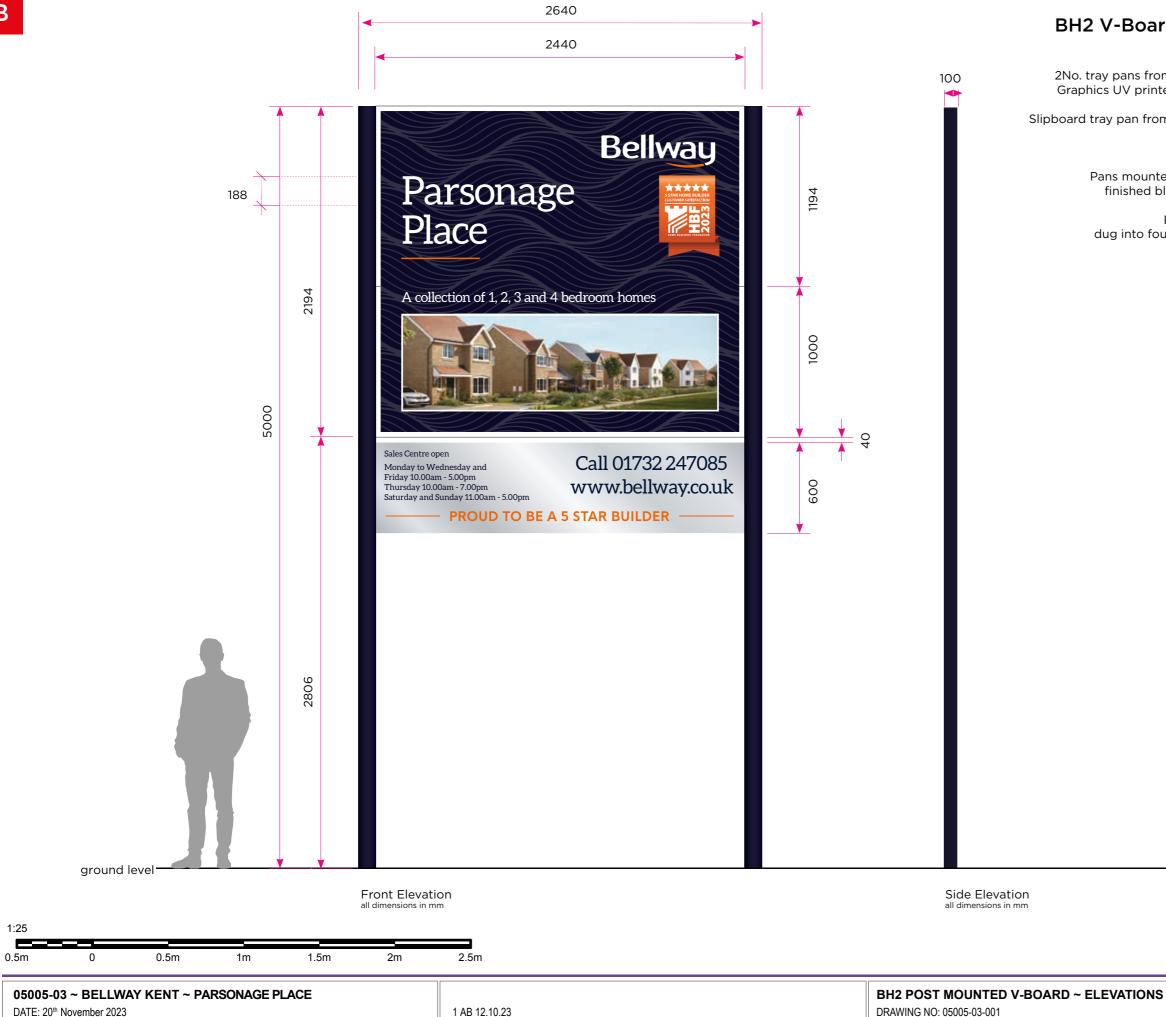

## **BH2 V-Board Coming Soon Proposed signage**

## Specification;

2No. tray pans from 2mm aluminium finished white RAL 9010 semi-gloss Graphics UV printed onto self adhesive vinyl and applied to face of pans

Slipboard tray pan from 2mm aluminium finished silver RAL 9006 semi-gloss Text applied to face from blue & orange cut vinyl CGI graphic UV printed

> Pans mounted onto 100x100x3mm x 5 metre aluminium SHS posts finished blue RAL 5011 semi-gloss with black rigid PVC end caps

> Posts sleeved over 90x90x8mm mild steel SHS inserts dug into foundation groundworks and filled with post fix concrete

> > Maximum Letter Height = 188mm

DRAWN BY: LFH Page: 3