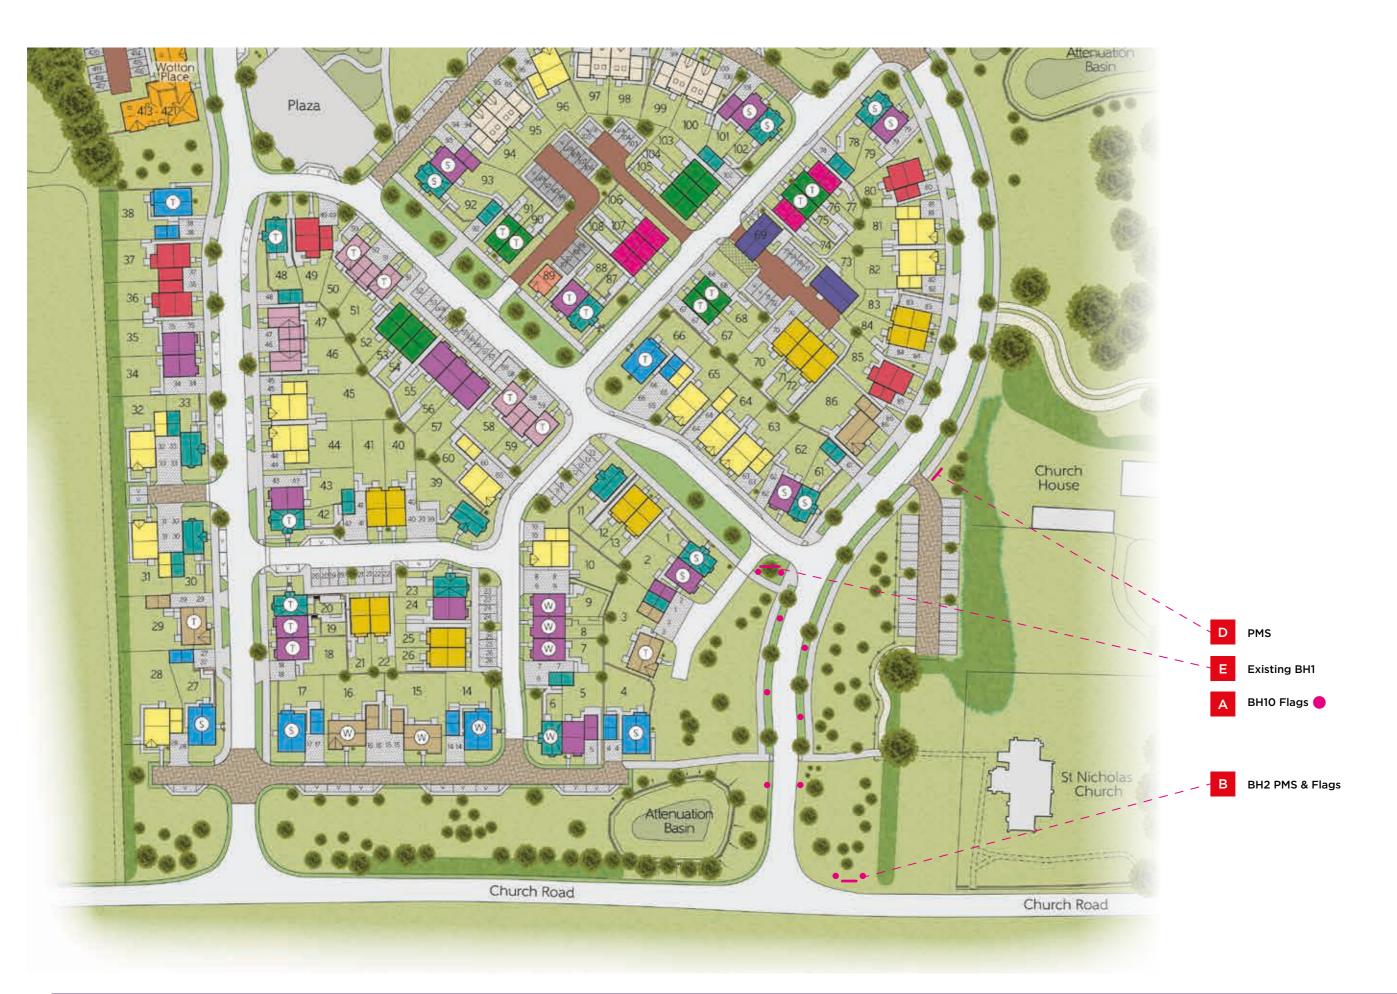

# **BH10 Flags Proposed signage**

Specification;

### Flag Pole

Pole from 76mm diameter 3mm aluminium tube bottom section with 64mm diameter 3mm aluminium tube upper section complete with ground sleeve, bob weight and rotating swivel top arm

### Flag

printed polyester with stitched sleeve and eyelets

Maximum Letter Height = 265mm

1:40 400mm 0 400mm 1200mm 2000mm

| 05005-03 ~ BELLWAY KENT ~ PARSONAGE PLACE | 1 AB 12.10.23 |
|-------------------------------------------|---------------|
| DATE: 20th November 2023                  | 2 AG 19.10.23 |
| SCALE: AS SHOWN @ A3                      | 3 PC 22.11.23 |

8No. required

PLAGS ~ ELEVATIONS
DRAWING NO: 05005-03-0001
DRAWN BY: LFH Page:2

# 2640 **BH2 V-Board Coming Soon Proposed signage** 2440 Specification; 2No. tray pans from 2mm aluminium finished white RAL 9010 semi-gloss 100 Graphics UV printed onto self adhesive vinyl and applied to face of pans Slipboard tray pan from 2mm aluminium finished silver RAL 9006 semi-gloss Text applied to face from blue & orange cut vinyl Bellway CGI graphic UV printed Pans mounted onto 100x100x3mm x 5 metre aluminium SHS posts Parsonage finished blue RAL 5011 semi-gloss with black rigid PVC end caps 188 Place Posts sleeved over 90x90x8mm mild steel SHS inserts dug into foundation groundworks and filled with post fix concrete A collection of 1, 2, 3 and 4 bedroom homes Maximum Letter Height = 188mm 5000 Call 01732 247085 Monday to Wednesday and Friday 10.00am - 5.00pm Thursday 10.00am - 7.00pm Saturday and Sunday 11.00am - 5.00pm www.bellway.co.uk PROUD TO BE A 5 STAR BUILDER

Front Elevation

Side Elevation

1:25 0.5m 0.5m 1.5m 2m

05005-03 ~ BELLWAY KENT ~ PARSONAGE PLACE

ground level

DATE: 20th November 2023 SCALE: AS SHOWN @ A3

1 AB 12.10.23 2 AG 19.10.23 **BH2 POST MOUNTED V-BOARD ~ ELEVATIONS** 

DRAWING NO: 05005-03-001 DRAWN BY: LFH Page: 3

# Post Mounted Single Sided Sign Proposed signage

Specification;

1No. 3mm thick flat ACM Panels Graphics UV printed and laminated

Sign channel bonded and riveted to rear of panels Panels mounted to posts by way of tamtorques and clips

> Posts from CHS 89mm Dia. mild steel dug into groundwork foundations and secured with postfix

> > Maximum Letter Height = 120mm

Side Elevation ~ Scale ~ 1/20@A3

1:20 1200mm 400mm 400mm 800mm 1600mm 2000mm

05005-03 ~ BELLWAY KENT ~ PARSONAGE PLACE

DATE: 20th November 2023 SCALE: AS SHOWN @ A3

1 AB 12.10.23 2 AG 19.10.23

Front Elevation ~ Scale ~ 1/20@A3

PMS ~ ELEVATIONS DRAWING NO: 05005-03-001

DRAWN BY: LFH Page:4