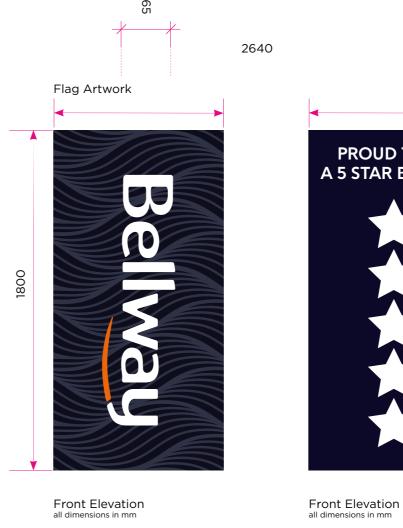

### Flag

printed polyester with stitched sleeve and eyelets

Maximum Letter Height = 265mm

1:40 400mm 0 400mm 1200mm 2000mm

| 05005-03 ~ BELLWAY KENT ~ PARSONAGE PLACE | 1 AB 12.10.23 |
|-------------------------------------------|---------------|
| DATE: 20th November 2023                  | 2 AG 19.10.23 |
| SCALE: AS SHOWN @ A3                      | 3 PC 22.11.23 |

8No. required

PLAGS ~ ELEVATIONS
DRAWING NO: 05005-03-0001
DRAWN BY: LFH Page:2