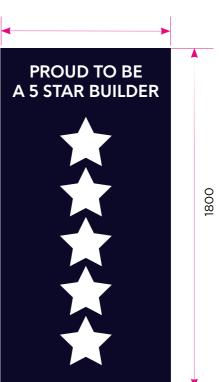

### Flag

printed polyester with stitched sleeve and eyelets

Maximum Letter Height = 265mm

1:40 400mm 0 400mm 1200mm 2000mm

| 05005-03 ~ BELLWAY KENT ~ PARSONAGE PLACE | 1 AB 12.10.23 |
|-------------------------------------------|---------------|
| DATE: 20th November 2023                  | 2 AG 19.10.23 |
| SCALE: AS SHOWN @ A3                      | 3 PC 22.11.23 |

8No. required

PLAGS ~ ELEVATIONS
DRAWING NO: 05005-03-0001
DRAWN BY: LFH Page:2