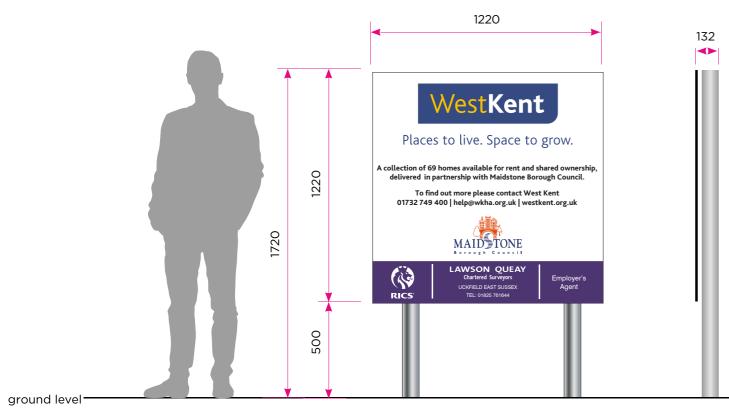

# 2640 **BH2 V-Board Coming Soon Proposed signage** 2440 Specification; 2No. tray pans from 2mm aluminium finished white RAL 9010 semi-gloss 100 Graphics UV printed onto self adhesive vinyl and applied to face of pans Slipboard tray pan from 2mm aluminium finished silver RAL 9006 semi-gloss Text applied to face from blue & orange cut vinyl Bellway CGI graphic UV printed Pans mounted onto 100x100x3mm x 5 metre aluminium SHS posts Parsonage finished blue RAL 5011 semi-gloss with black rigid PVC end caps 188 Place Posts sleeved over 90x90x8mm mild steel SHS inserts dug into foundation groundworks and filled with post fix concrete A collection of 1, 2, 3 and 4 bedroom homes Maximum Letter Height = 188mm 5000 Call 01732 247085 Monday to Wednesday and Friday 10.00am - 5.00pm Thursday 10.00am - 7.00pm Saturday and Sunday 11.00am - 5.00pm www.bellway.co.uk PROUD TO BE A 5 STAR BUILDER

Front Elevation

Side Elevation

1:25 0.5m 0.5m 1.5m 2m

05005-03 ~ BELLWAY KENT ~ PARSONAGE PLACE

ground level

DATE: 20th November 2023 SCALE: AS SHOWN @ A3

1 AB 12.10.23 2 AG 19.10.23 **BH2 POST MOUNTED V-BOARD ~ ELEVATIONS** 

DRAWING NO: 05005-03-001 DRAWN BY: LFH Page: 3