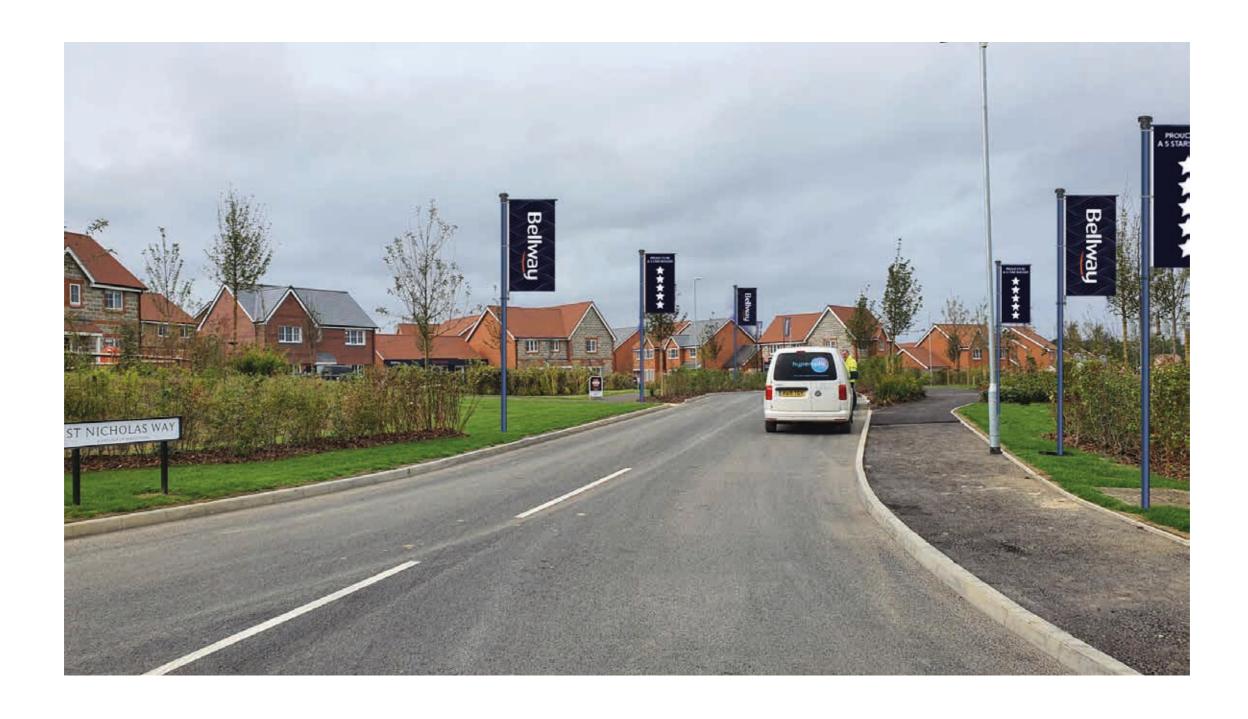

# **BH10 Flags Proposed signage**

Specification;

### Flag Pole

Pole from 76mm diameter 3mm aluminium tube bottom section with 64mm diameter 3mm aluminium tube upper section complete with ground sleeve, bob weight and rotating swivel top arm

### Flag

printed polyester with stitched sleeve and eyelets

Maximum Letter Height = 265mm

1:40 400mm 0 400mm 1200mm 2000mm

| 05005-03 ~ BELLWAY KENT ~ PARSONAGE PLACE | 1 AB 12.10.23 |
|-------------------------------------------|---------------|
| DATE: 20th November 2023                  | 2 AG 19.10.23 |
| SCALE: AS SHOWN @ A3                      | 3 PC 22.11.23 |

8No. required

PLAGS ~ ELEVATIONS
DRAWING NO: 05005-03-0001
DRAWN BY: LFH Page:2