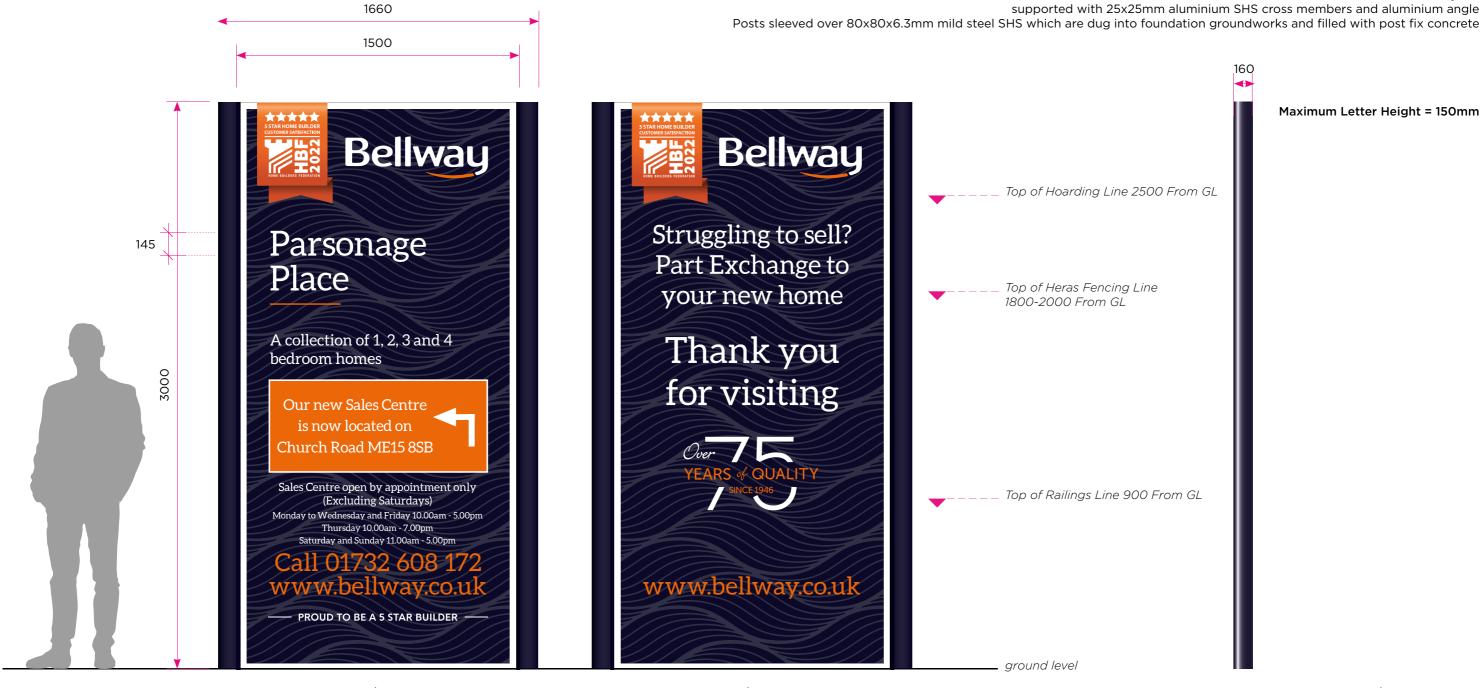

### **BH1 Single Aspect**

### Specification;

Front & rear flat panels from 2mm aluminium finished white RAL 9010 semi gloss Graphics UV printed direct to aluminium panels sealed with a matt laminate

Opening Times cut and weeded from white self adhesive vinyl and applied to face Proud to be a 5 star builder cut and weeded from white self adhesive vinyl and applied to face

groundwork foundations and secured with postfix
Posts from extruded aluminium finished blue RAL 5011 semi gloss
supported with 25x25mm aluminium SHS cross members and aluminium angle
Posts sleeved over 80x80x6.3mm mild steel SHS which are dug into foundation groundworks and filled with post fix concrete

Front Elevation ~ Scale ~ 1/20@A3

Rear Elevation ~ Scale ~ 1/20@A3

Side Elevation ~ Scale ~ 1/20@A3

1:20 400mm 0 400mm 800mm 1200mm 1600mm 2000mm

05005-03 ~ BELLWAY KENT ~ PARSONAGE PLACE

DATE: 20th November 2023 SCALE: AS SHOWN @ A3 1 AB 12.10.23 2 AG 19.10.23 PMS ~ ELEVATIONS

DRAWING NO: 05005-03-001 DRAWN BY: LFH Page:5

DATE: 20th November 2023 SCALE: AS SHOWN @ A3 1 AB 12.10.23 2 AG 19.10.23 Insitu images

DRAWING NO: 05005-03-001
DRAWN BY: LFH Page 9