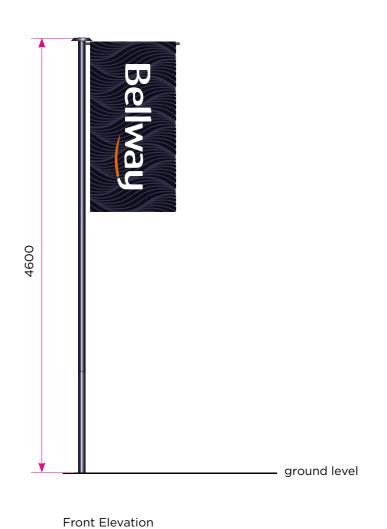

# **BH10 Flags Proposed signage**

Specification;

### Flag Pole

Pole from 76mm diameter 3mm aluminium tube bottom section with 64mm diameter 3mm aluminium tube upper section complete with ground sleeve, bob weight and rotating swivel top arm

### Flag

printed polyester with stitched sleeve and eyelets

Maximum Letter Height = 265mm

1:40 400mm 0 400mm 1200mm 2000mm

| 05005-03 ~ BELLWAY KENT ~ PARSONAGE PLACE | 1 AB 12.10.23 |
|-------------------------------------------|---------------|
| DATE: 20th November 2023                  | 2 AG 19.10.23 |
| SCALE: AS SHOWN @ A3                      | 3 PC 22.11.23 |

8No. required

PLAGS ~ ELEVATIONS
DRAWING NO: 05005-03-0001
DRAWN BY: LFH Page:2