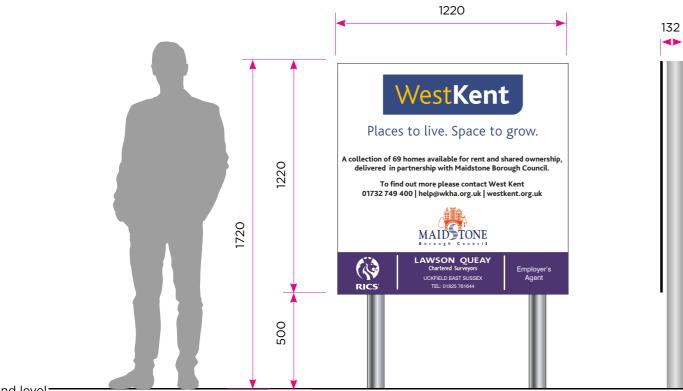

## Post Mounted Single Sided Sign Proposed signage

Specification;

1No. 3mm thick flat ACM Panels Graphics UV printed and laminated

Sign channel bonded and riveted to rear of panels Panels mounted to posts by way of tamtorques and clips

> Posts from CHS 89mm Dia. mild steel dug into groundwork foundations and secured with postfix

> > Maximum Letter Height = 120mm