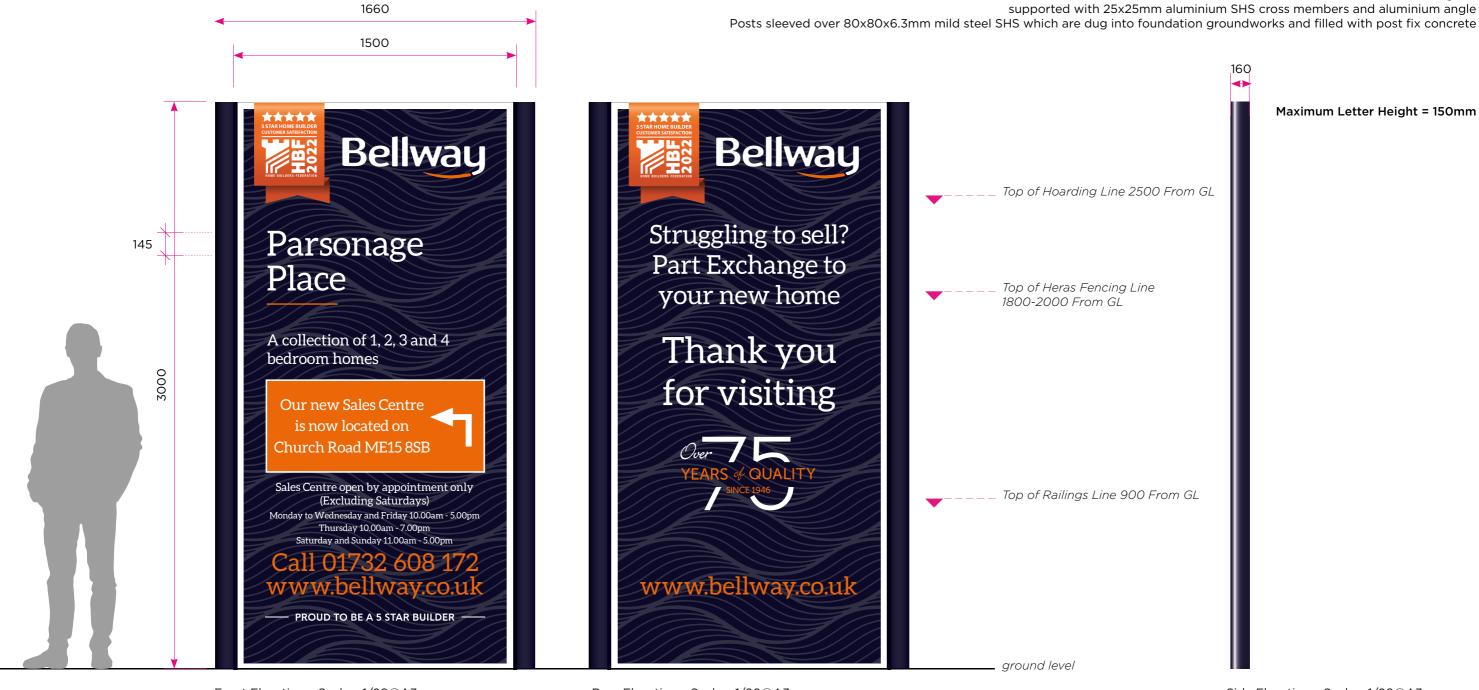

## Specification;

Front & rear flat panels from 2mm aluminium finished white RAL 9010 semi gloss Graphics UV printed direct to aluminium panels sealed with a matt laminate

Opening Times cut and weeded from white self adhesive vinyl and applied to face Proud to be a 5 star builder cut and weeded from white self adhesive vinyl and applied to face

groundwork foundations and secured with postfix
Posts from extruded aluminium finished blue RAL 5011 semi gloss
supported with 25x25mm aluminium SHS cross members and aluminium angle
Posts sleeved over 80x80x6.3mm mild steel SHS which are dug into foundation groundworks and filled with post fix concrete

Front Elevation ~ Scale ~ 1/20@A3

Rear Elevation ~ Scale ~ 1/20@A3

Side Elevation ~ Scale ~ 1/20@A3

1:20 400mm 0 400mm 800mm 1200mm 1600mm 2000mm

05005-03 ~ BELLWAY KENT ~ PARSONAGE PLACE

DATE: 20th November 2023 SCALE: AS SHOWN @ A3 1 AB 12.10.23 2 AG 19.10.23 PMS ~ ELEVATIONS