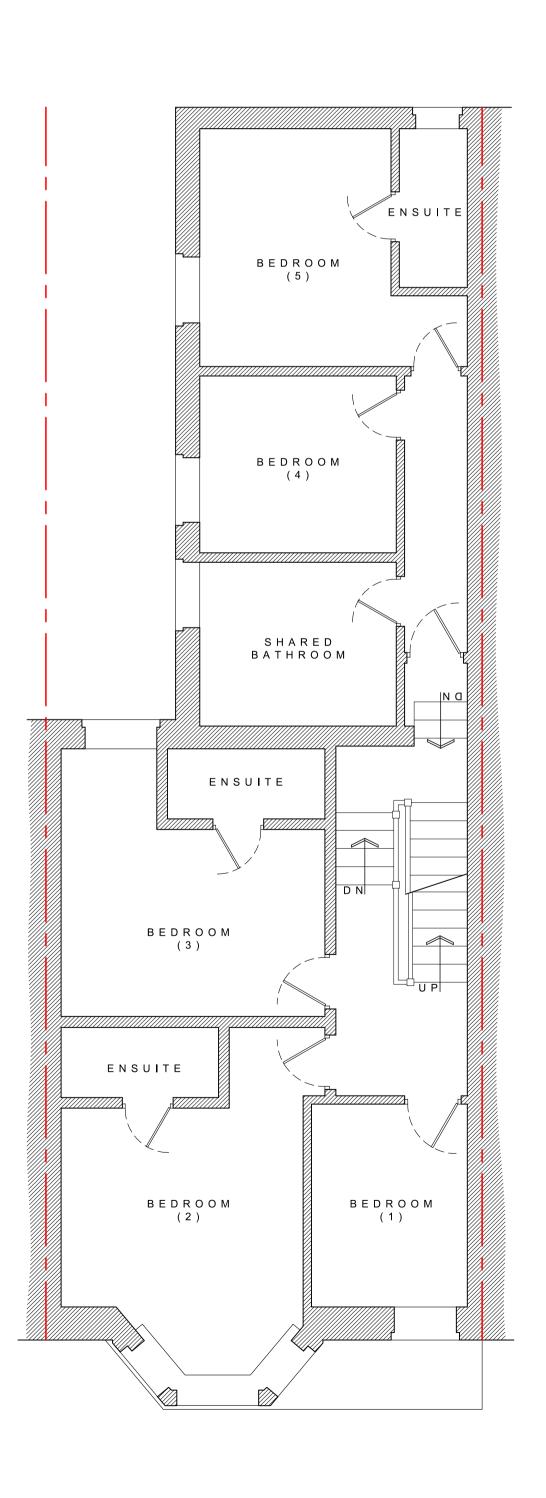

AS WAS GROUND-FLOOR PLAN 1:50

AS WAS FIRST-FLOOR PLAN 1:50

AS WAS SECOND-FLOOR PLAN 1:50

AS WAS SITE PLAN 1:100

BLACKPOOL,

FY1 5AJ DRAWING