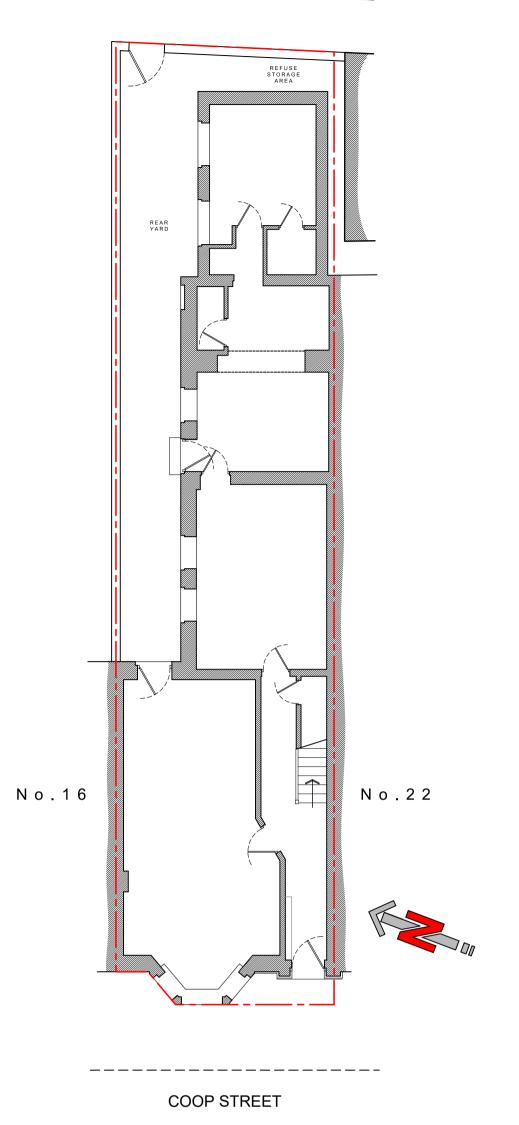

AS WAS GROUND-FLOOR PLAN 1:50

AS WAS FIRST-FLOOR PLAN 1:50

AS WAS SECOND-FLOOR PLAN 1:50

AS WAS SITE PLAN 1:100

BLACKPOOL,

FY1 5AJ DRAWING