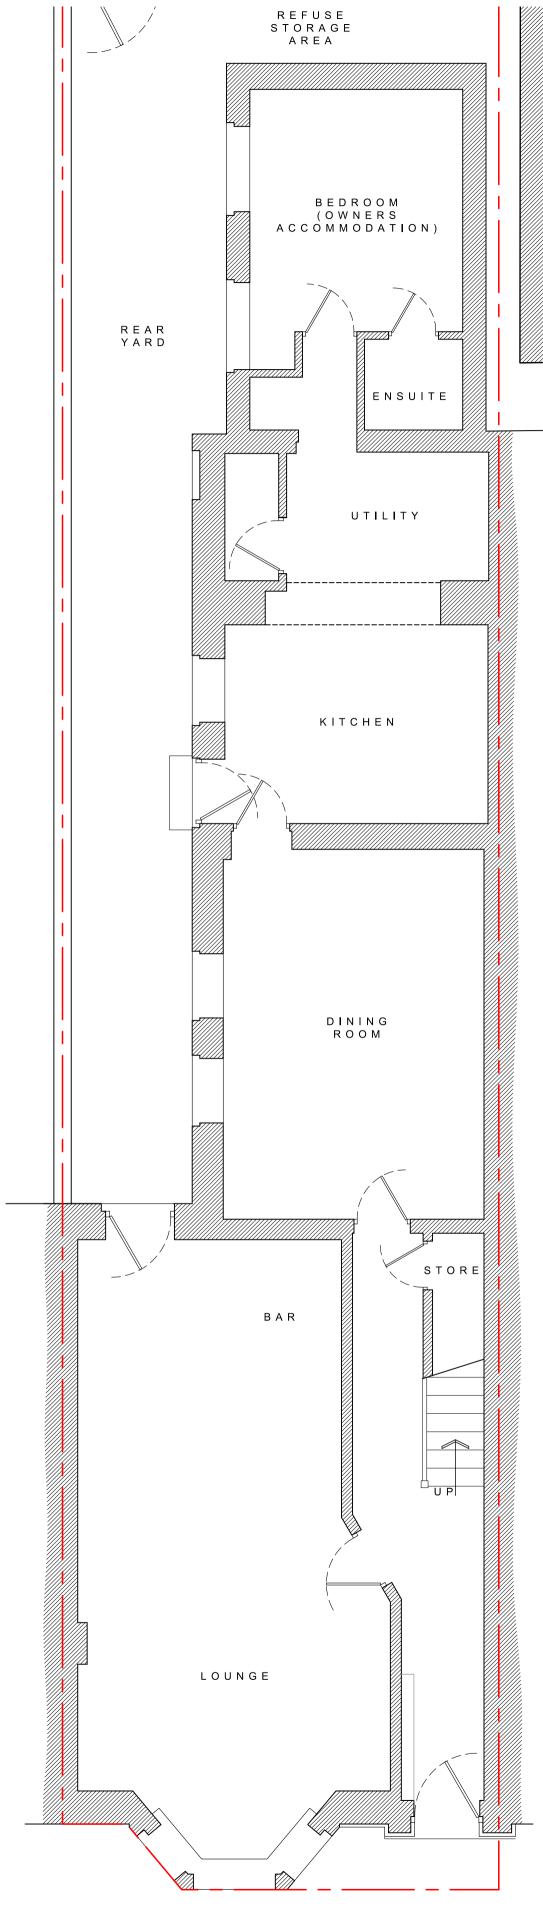

AS WAS GROUND-FLOOR PLAN 1:50

AS WAS FIRST-FLOOR PLAN 1:50

AS WAS SECOND-FLOOR PLAN 1:50

AS WAS SITE PLAN 1:100

BLACKPOOL,

FY1 5AJ DRAWING