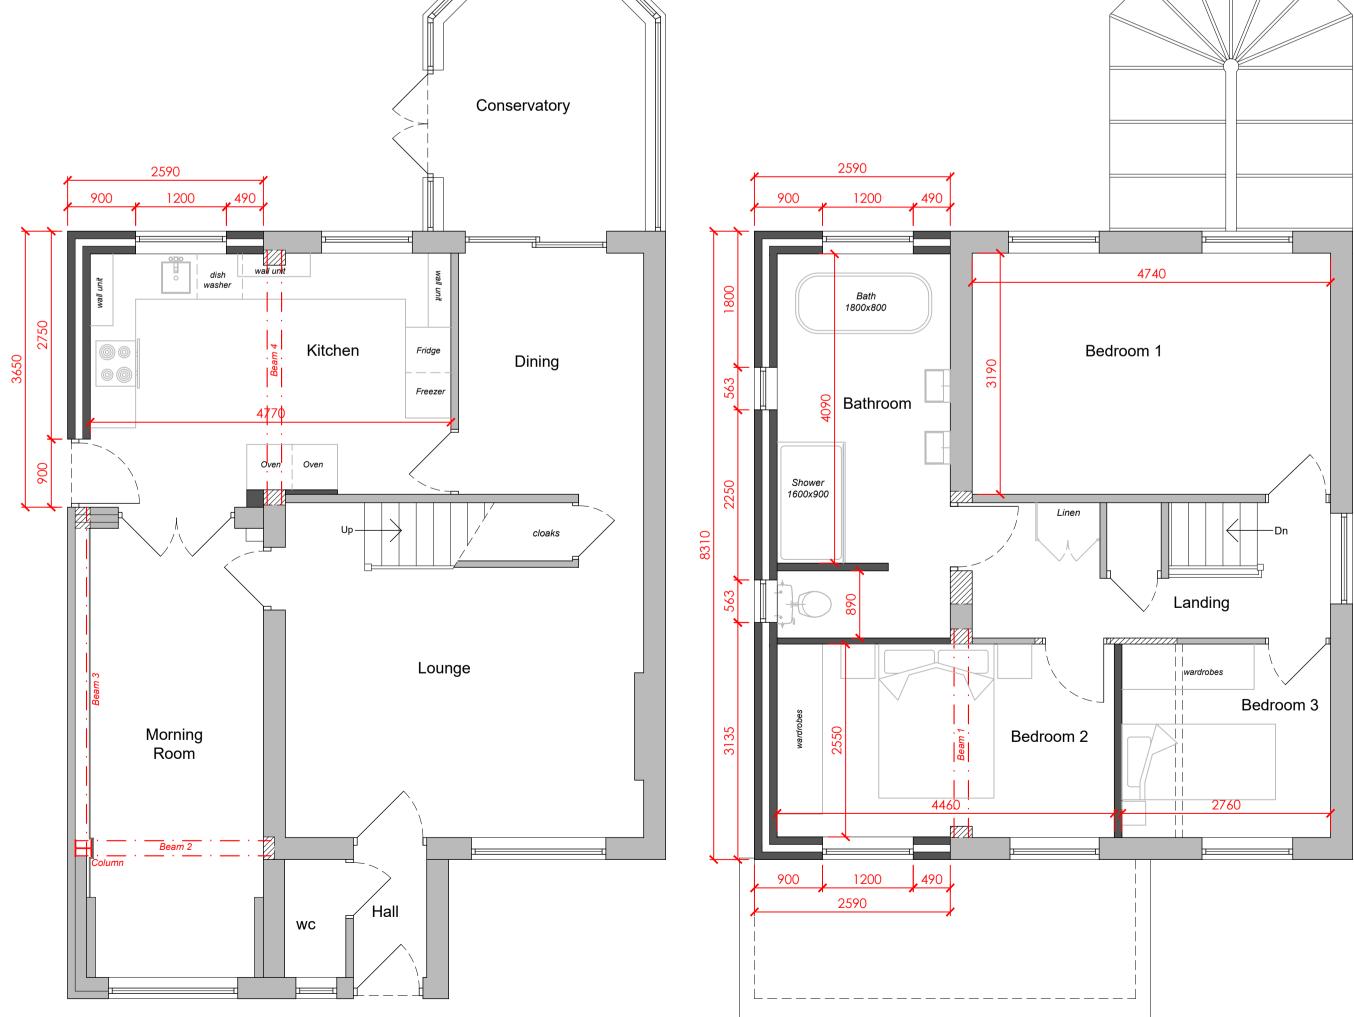

Proposed Ground Floor Plan Proposed First Floor Plan Scale: 1/50 Scale: 1/50

Proposed Roof Plan Scale: 1/50

Location Plan 3 Langley Close, Hightown, L38 9GG.