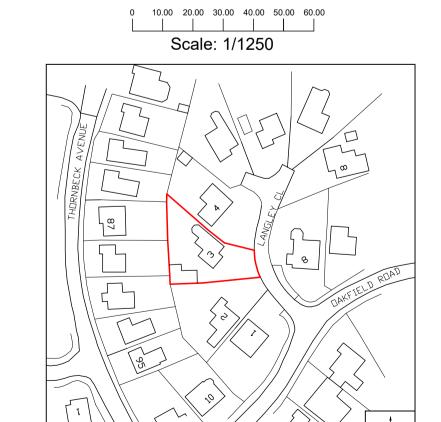

Proposed Ground Floor Plan Proposed First Floor Plan Scale: 1/50 Scale: 1/50

Proposed Roof Plan Scale: 1/50

Location Plan 3 Langley Close, Hightown, L38 9GG.