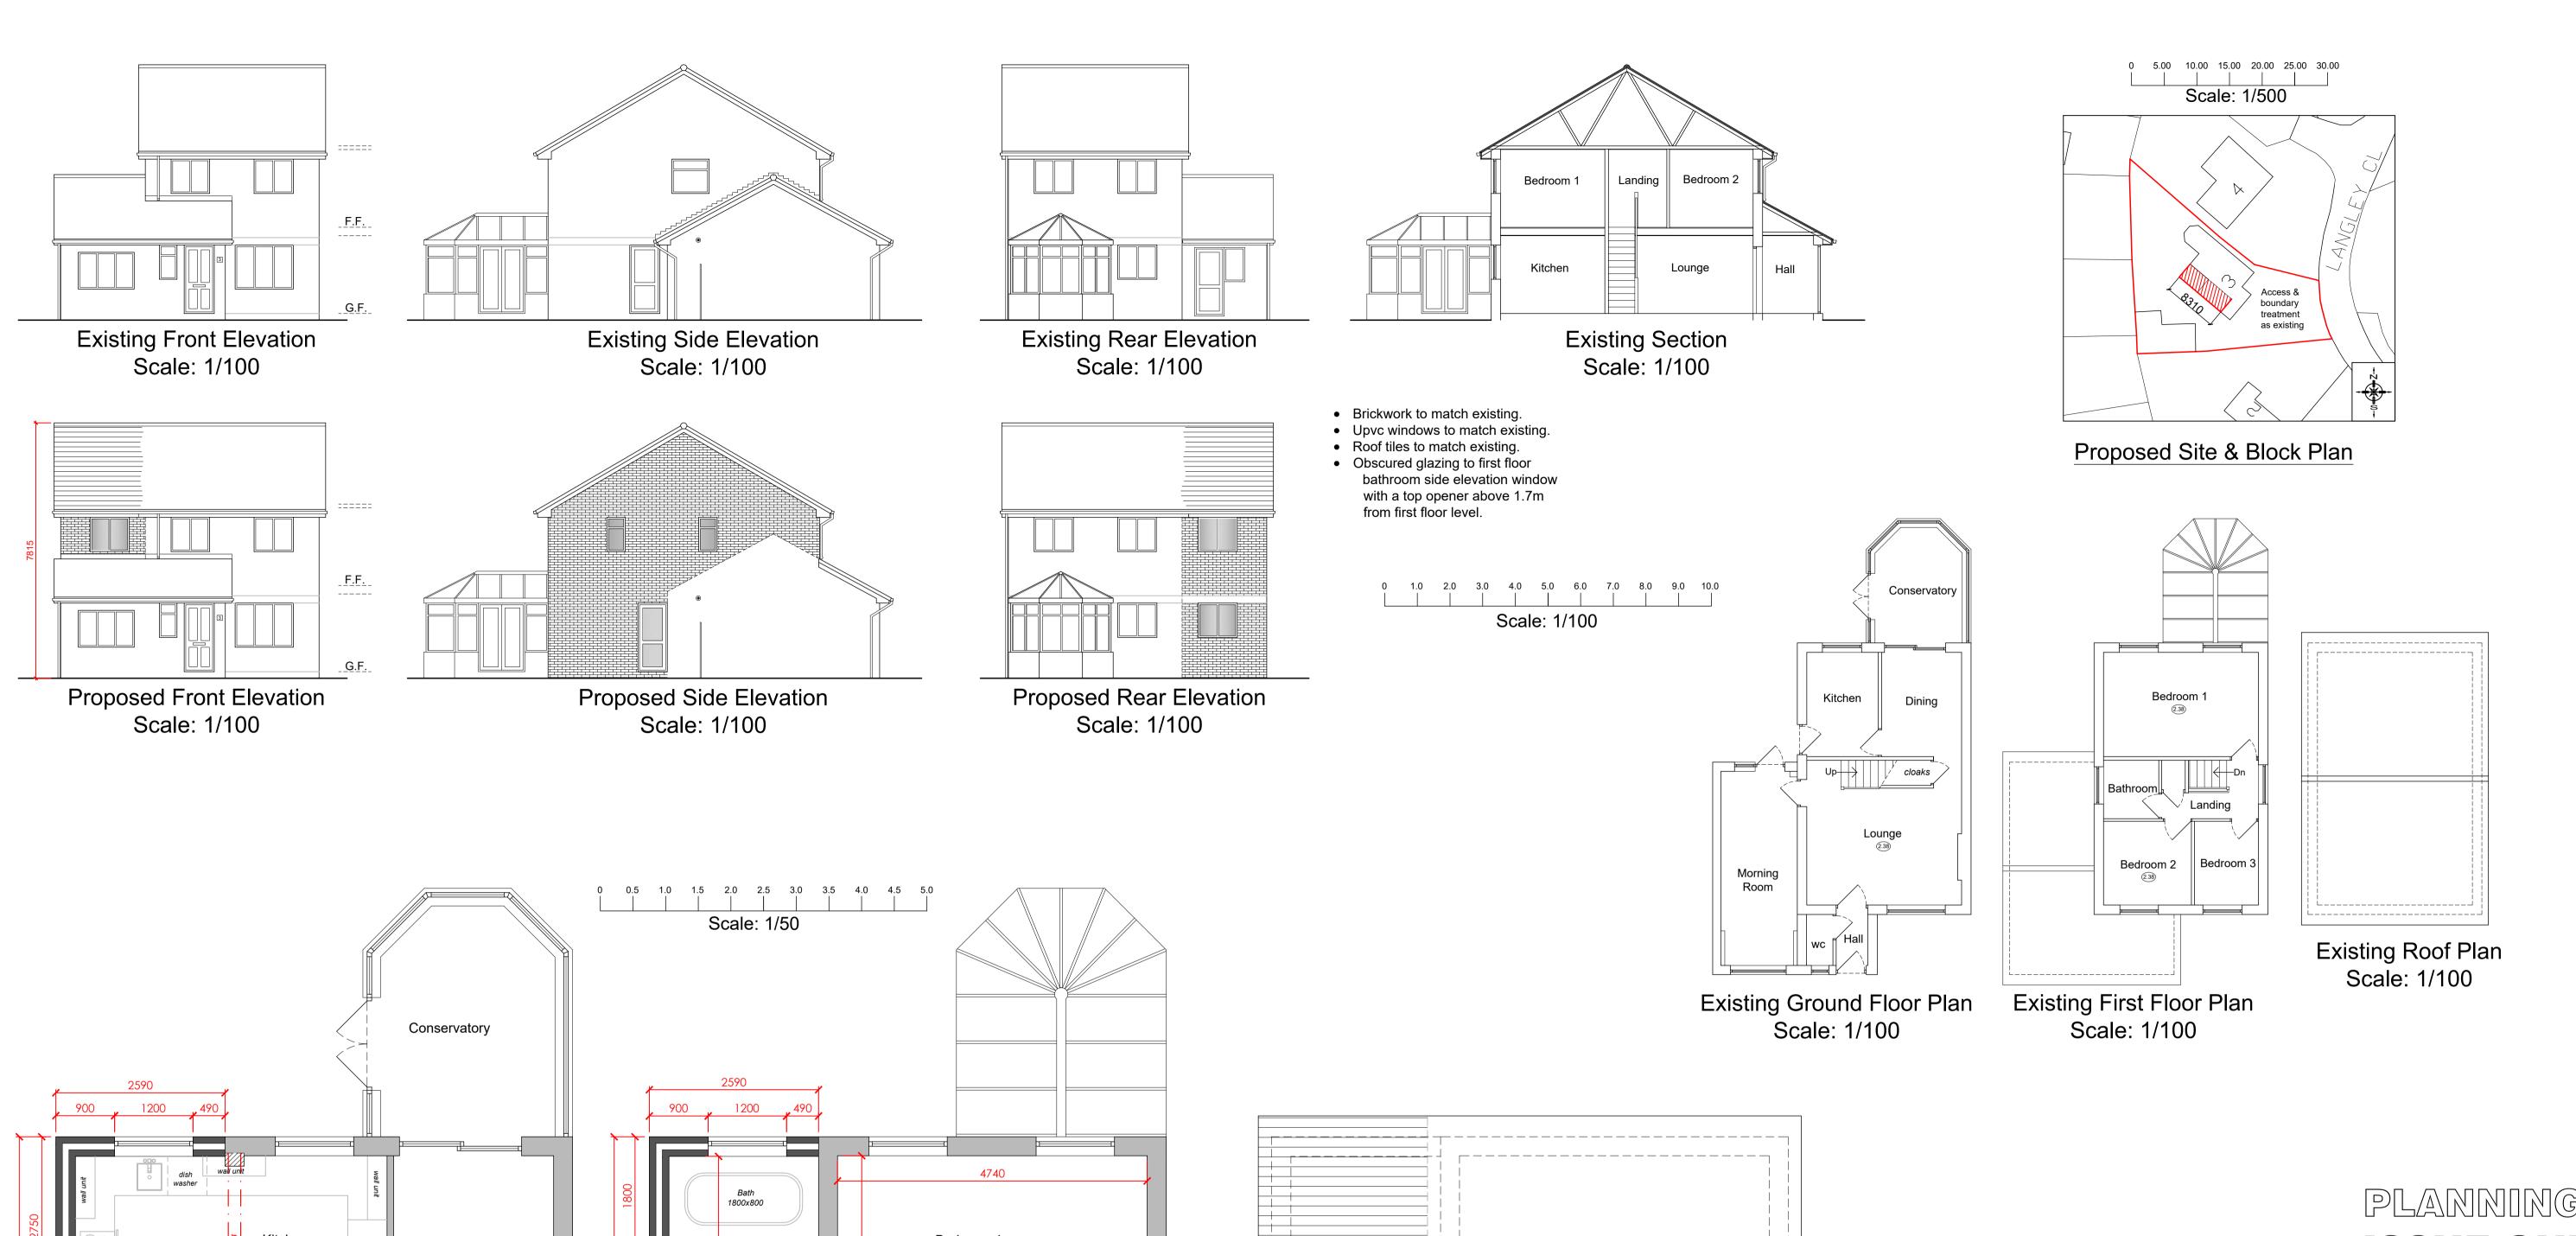

Proposed Ground Floor Plan Proposed First Floor Plan Scale: 1/50 Scale: 1/50

Proposed Roof Plan Scale: 1/50

Location Plan 3 Langley Close, Hightown, L38 9GG.