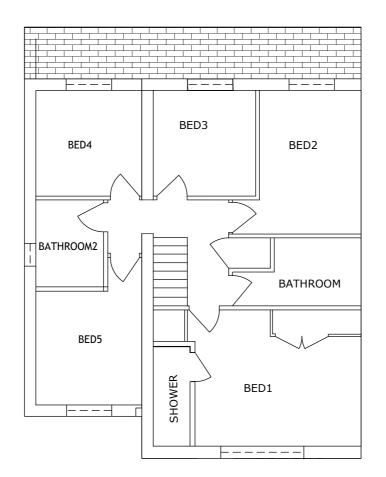

GROUND FLOOR

FIRST FLOOR

| <br> | _ |  |   |
|------|---|--|---|
|      |   |  | - |
|      |   |  |   |
|      |   |  |   |
|      |   |  |   |
|      |   |  |   |
|      |   |  |   |
|      |   |  |   |
|      |   |  |   |
|      |   |  |   |
|      |   |  |   |
|      |   |  |   |
|      |   |  |   |
|      |   |  |   |
|      |   |  |   |
|      |   |  |   |
|      |   |  |   |
|      |   |  |   |
|      |   |  |   |

## ROOF PLAN

ements builds

GROUND FLOOR

FIRST FLOOR

ROOF PLAN

Existing Front Elevation