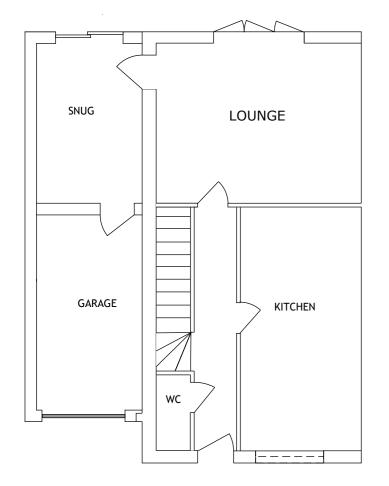

GROUND FLOOR

FIRST FLOOR

| <br> | _ |  |   |
|------|---|--|---|
|      |   |  | - |
|      |   |  |   |
|      |   |  |   |
|      |   |  |   |
|      |   |  |   |
|      |   |  |   |
|      |   |  |   |
|      |   |  |   |
|      |   |  |   |
|      |   |  |   |
|      |   |  |   |
|      |   |  |   |
|      |   |  |   |
|      |   |  |   |
|      |   |  |   |
|      |   |  |   |
|      |   |  |   |
|      |   |  |   |

## ROOF PLAN

ements builds

GROUND FLOOR

FIRST FLOOR

ROOF PLAN

Existing Front Elevation