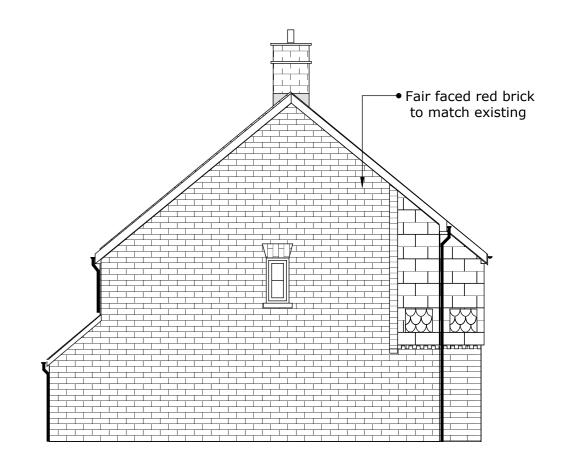

## Existing Rear Elevation

Existing side Elevation

Proposed Front Elevation

Proposed side Elevation