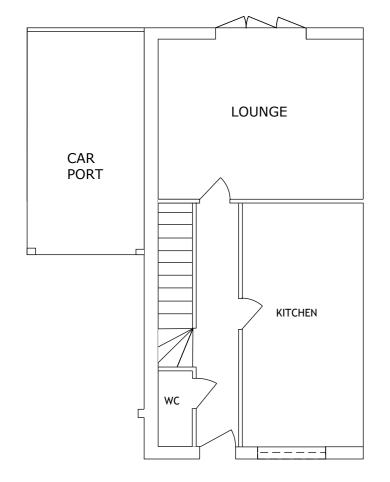

GROUND FLOOR

FIRST FLOOR

| <br> | _ |  |   |
|------|---|--|---|
|      |   |  | - |
|      |   |  |   |
|      |   |  |   |
|      |   |  |   |
|      |   |  |   |
|      |   |  |   |
|      |   |  |   |
|      |   |  |   |
|      |   |  |   |
|      |   |  |   |
|      |   |  |   |
|      |   |  |   |
|      |   |  |   |
|      |   |  |   |
|      |   |  |   |
|      |   |  |   |
|      |   |  |   |
|      |   |  |   |

## ROOF PLAN

ements builds

GROUND FLOOR

FIRST FLOOR

ROOF PLAN

Existing Front Elevation