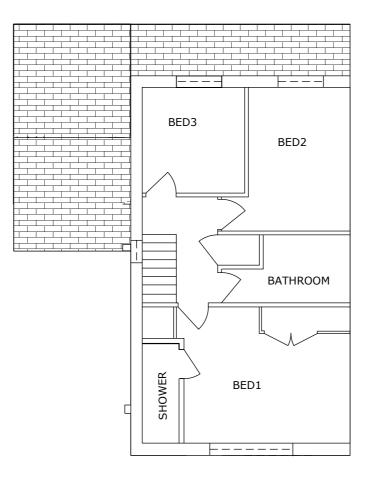

GROUND FLOOR

FIRST FLOOR

| <br> | _ |  |   |
|------|---|--|---|
|      |   |  | - |
|      |   |  |   |
|      |   |  |   |
|      |   |  |   |
|      |   |  |   |
|      |   |  |   |
|      |   |  |   |
|      |   |  |   |
|      |   |  |   |
|      |   |  |   |
|      |   |  |   |
|      |   |  |   |
|      |   |  |   |
|      |   |  |   |
|      |   |  |   |
|      |   |  |   |
|      |   |  |   |
|      |   |  |   |

## ROOF PLAN

elements builds

GROUND FLOOR

FIRST FLOOR

ROOF PLAN

Existing Front Elevation