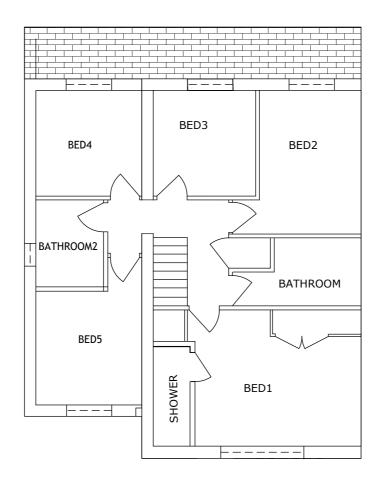

GROUND FLOOR

FIRST FLOOR

| <br> | _ |  |   |
|------|---|--|---|
|      |   |  | - |
|      |   |  |   |
|      |   |  |   |
|      |   |  |   |
|      |   |  |   |
|      |   |  |   |
|      |   |  |   |
|      |   |  |   |
|      |   |  |   |
|      |   |  |   |
|      |   |  |   |
|      |   |  |   |
|      |   |  |   |
|      |   |  |   |
|      |   |  |   |
|      |   |  |   |
|      |   |  |   |
|      |   |  |   |

## ROOF PLAN

elements builds

GROUND FLOOR

FIRST FLOOR

ROOF PLAN

Existing Front Elevation