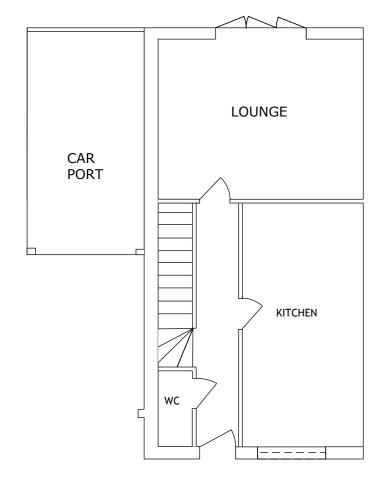

GROUND FLOOR

FIRST FLOOR

| <br> | _ |  |   |
|------|---|--|---|
|      |   |  | - |
|      |   |  |   |
|      |   |  |   |
|      |   |  |   |
|      |   |  |   |
|      |   |  |   |
|      |   |  |   |
|      |   |  |   |
|      |   |  |   |
|      |   |  |   |
|      |   |  |   |
|      |   |  |   |
|      |   |  |   |
|      |   |  |   |
|      |   |  |   |
|      |   |  |   |
|      |   |  |   |
|      |   |  |   |

## ROOF PLAN

elements builds

GROUND FLOOR

FIRST FLOOR

ROOF PLAN

Existing Front Elevation