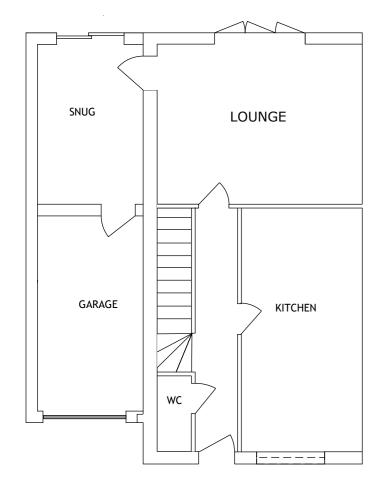

GROUND FLOOR

FIRST FLOOR

| <br> | _ |  |   |
|------|---|--|---|
|      |   |  | - |
|      |   |  |   |
|      |   |  |   |
|      |   |  |   |
|      |   |  |   |
|      |   |  |   |
|      |   |  |   |
|      |   |  |   |
|      |   |  |   |
|      |   |  |   |
|      |   |  |   |
|      |   |  |   |
|      |   |  |   |
|      |   |  |   |
|      |   |  |   |
|      |   |  |   |
|      |   |  |   |
|      |   |  |   |

## ROOF PLAN

elements builds

GROUND FLOOR

FIRST FLOOR

ROOF PLAN

Existing Front Elevation