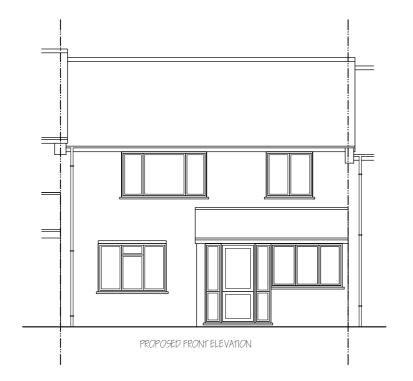

|                                          |                                              |                  |                 | ADDRESS:<br>38, BENGARTH ROAD,<br>NORTHOLT, LIBS 5LH. |  |
|------------------------------------------|----------------------------------------------|------------------|-----------------|-------------------------------------------------------|--|
| 164 Japonica Lane,                       | DRAWING TITLE: EXISTING/ PROPOSED ELEVATIONS |                  | NO 03           | REV:                                                  |  |
| Willen Park,<br>Milton Keynes, MK15 9EE. | SCALE - 1: 100                               | DATE: 28/11/2025 | DRG. PAPER SIZE | : A3                                                  |  |