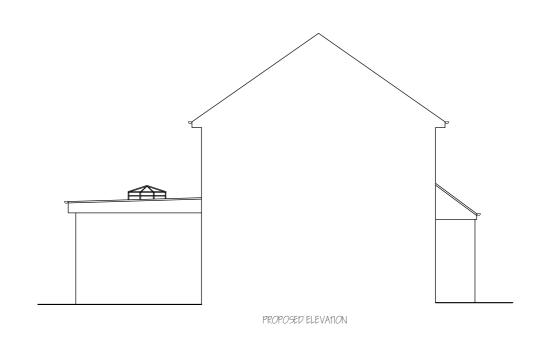

|                                          |                                              |                  |                 | ADDRESS:<br>38, BENGARTH ROAD,<br>NORTHOLT, LIBS 5LH. |  |
|------------------------------------------|----------------------------------------------|------------------|-----------------|-------------------------------------------------------|--|
| 164 Japonica Lane,                       | DRAWING TITLE: EXISTING/ PROPOSED ELEVATIONS |                  | NO 03           | REV:                                                  |  |
| Willen Park,<br>Milton Keynes, MK15 9EE. | SCALE - 1: 100                               | DATE: 28/11/2025 | DRG. PAPER SIZE | : A3                                                  |  |