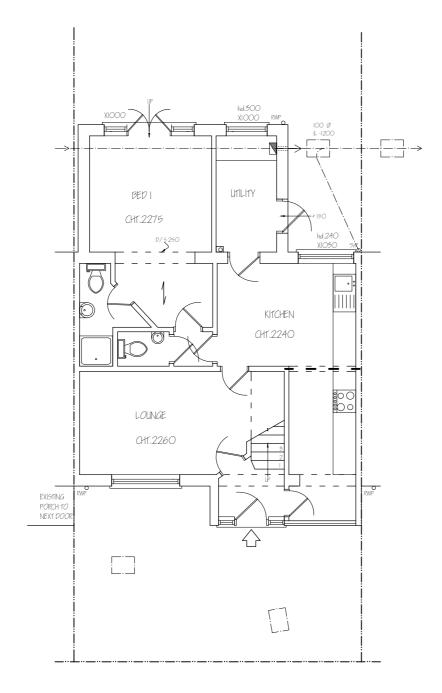

EXISTING GROUND FLOOR PLAN

EXISTING PART-FIRST FLOOR PLAN

|                                    |                                          |                  |                 | ADDRESS:<br>38, BENGARTH ROAD,<br>NORTHOLT, UBS 5LH. |  |
|------------------------------------|------------------------------------------|------------------|-----------------|------------------------------------------------------|--|
| 164 Japonica Lane,<br>Willen Park. | I DIV WILLIAM THEEL EVIDENDE FOOK LEVING |                  | <u>NO OI</u>    | REV:                                                 |  |
| Milton Keynes, MK15 9EE.           | 5CALE - 1: 100                           | DATE: 28/11/2023 | DRG. PAPER SIZI | DRG. PAPER SIZE: A3                                  |  |