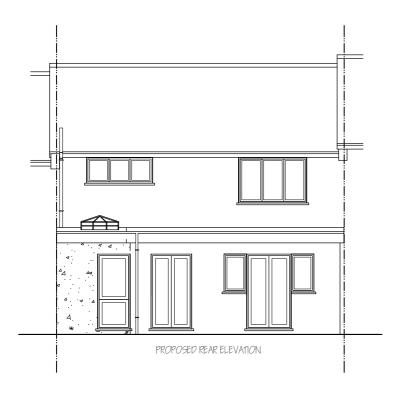

|                                          |                                              |                  |                 | ADDRESS:<br>38, BENGARTH ROAD,<br>NORTHOLT, LIBS 5LH. |  |
|------------------------------------------|----------------------------------------------|------------------|-----------------|-------------------------------------------------------|--|
| 164 Japonica Lane,                       | DRAWING TITLE: EXISTING/ PROPOSED ELEVATIONS |                  | NO 03           | REV:                                                  |  |
| Willen Park,<br>Milton Keynes, MK15 9EE. | SCALE - 1: 100                               | DATE: 28/11/2025 | DRG. PAPER SIZE | : A3                                                  |  |