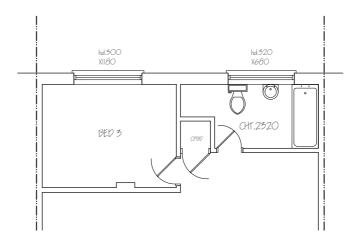

EXISTING GROUND FLOOR PLAN

EXISTING PART-FIRST FLOOR PLAN

|                                    |                                          |                  |                 | ADDRESS:<br>38, BENGARTH ROAD,<br>NORTHOLT, UBS 5LH. |  |
|------------------------------------|------------------------------------------|------------------|-----------------|------------------------------------------------------|--|
| 164 Japonica Lane,<br>Willen Park. | I DIV WILLIAM THEEL EVIDENDE FOOK LEVING |                  | <u>NO OI</u>    | REV:                                                 |  |
| Milton Keynes, MK15 9EE.           | 5CALE - 1: 100                           | DATE: 28/11/2023 | DRG. PAPER SIZI | DRG. PAPER SIZE: A3                                  |  |