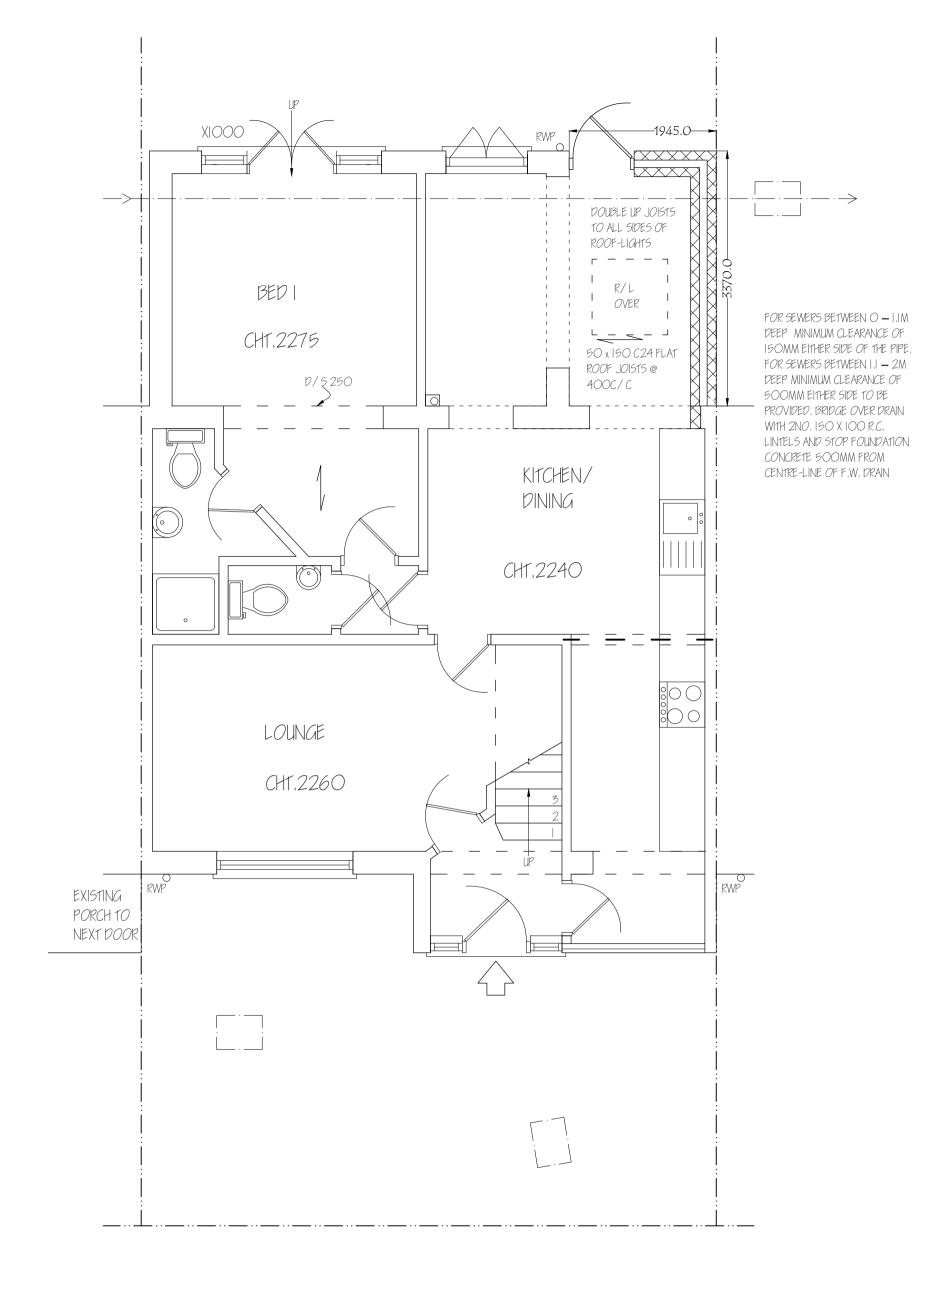

EXISTING GROUND FLOOR PLAN

EXISTING PART-FIRST FLOOR PLAN

|                                    |                                          |                  |                 | ADDRESS:<br>38, BENGARTH ROAD,<br>NORTHOLT, UBS 5LH. |  |
|------------------------------------|------------------------------------------|------------------|-----------------|------------------------------------------------------|--|
| 164 Japonica Lane,<br>Willen Park. | I DIV WILLIAM THEEL EVIDENDE FOOK LEVING |                  | <u>NO OI</u>    | REV:                                                 |  |
| Milton Keynes, MK15 9EE.           | 5CALE - 1: 100                           | DATE: 28/11/2023 | DRG. PAPER SIZI | DRG. PAPER SIZE: A3                                  |  |