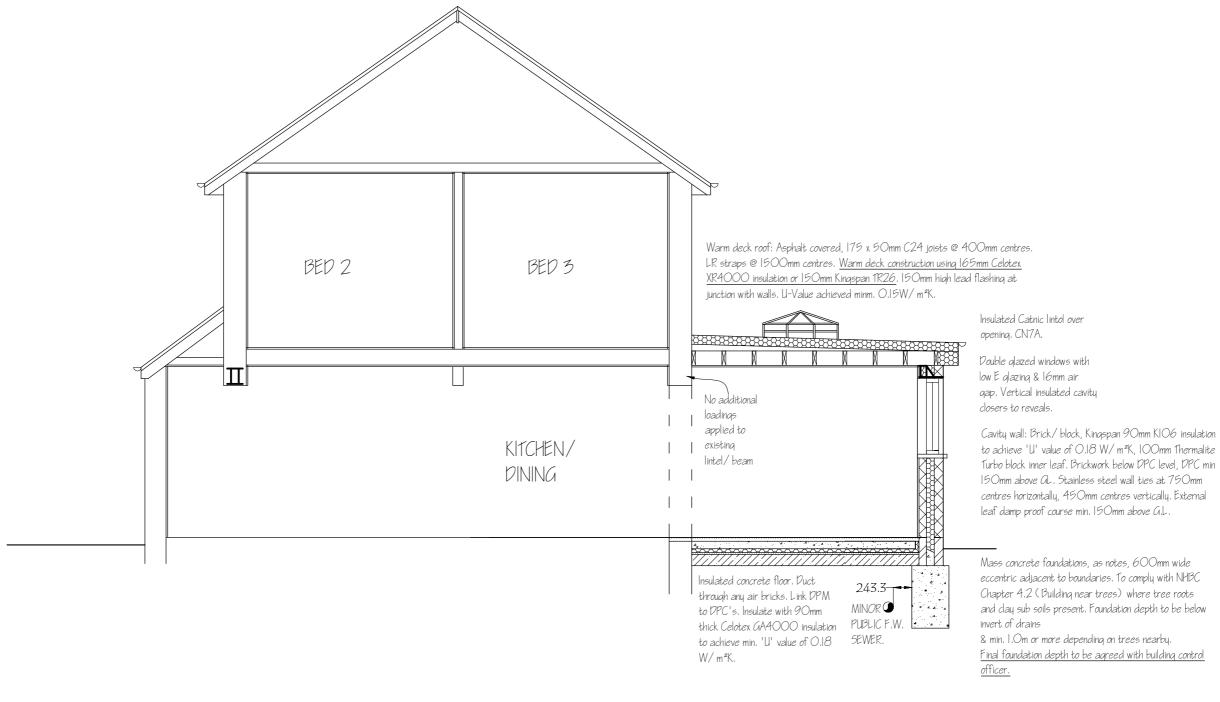

. PAPER SIZE: A3 |      |











|                                          |                                              |                  |                 | ADDRESS:<br>38, BENGARTH ROAD,<br>NORTHOLT, LIBS 5LH. |  |
|------------------------------------------|----------------------------------------------|------------------|-----------------|-------------------------------------------------------|--|
| 164 Japonica Lane,                       | DRAWING TITLE: EXISTING/ PROPOSED ELEVATIONS |                  | NO 03           | REV:                                                  |  |
| Willen Park,<br>Milton Keynes, MK15 9EE. | SCALE - 1: 100                               | DATE: 28/11/2025 | DRG. PAPER SIZE | : A3                                                  |  |