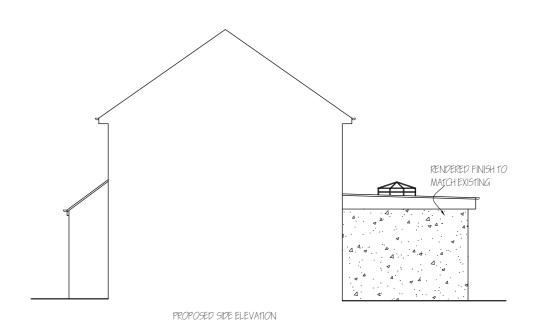

|                                          |                                              |                  |                 | ADDRESS:<br>38, BENGARTH ROAD,<br>NORTHOLT, LIBS 5LH. |  |
|------------------------------------------|----------------------------------------------|------------------|-----------------|-------------------------------------------------------|--|
| 164 Japonica Lane,                       | DRAWING TITLE: EXISTING/ PROPOSED ELEVATIONS |                  | NO 03           | REV:                                                  |  |
| Willen Park,<br>Milton Keynes, MK15 9EE. | SCALE - 1: 100                               | DATE: 28/11/2025 | DRG. PAPER SIZE | : A3                                                  |  |