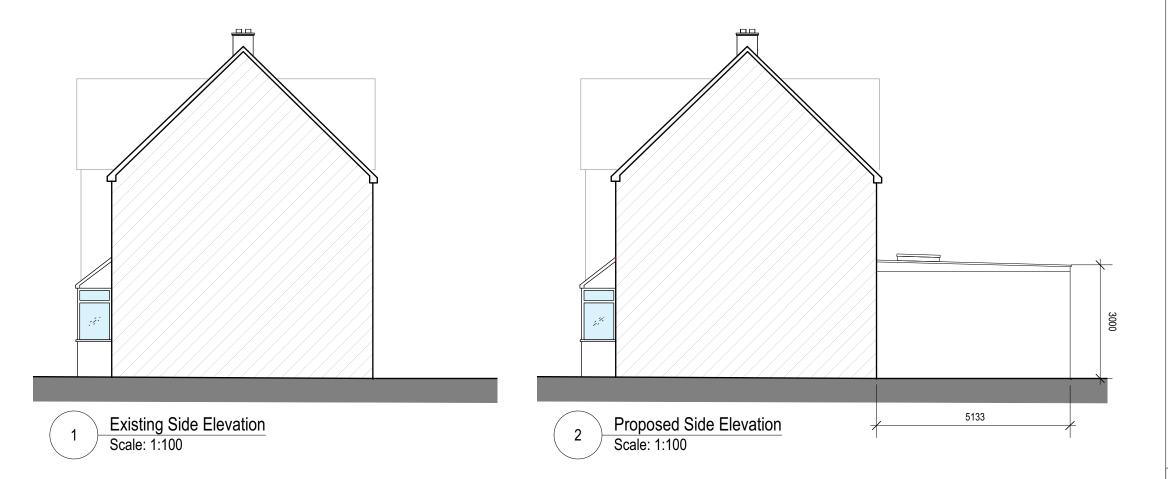

## Revisions

A - 30.10.23 Issued for Planning

|                                                                                               | New Internal/External wall<br>Existing Wall |               |
|-----------------------------------------------------------------------------------------------|---------------------------------------------|---------------|
|                                                                                               |                                             |               |
| Client                                                                                        | 30 Olive Road                               |               |
| Drawing Title                                                                                 | Existing and Proposed Sid                   | le Elevations |
| Scale 1:100 / A3                                                                              | Date May 2023                               | Drawn JA      |
| Job no. 2306                                                                                  | Dwg no. PL04                                | Rev no. A     |
| 1 - Do not scale from drawing 2 - All dimensions in millimaters unless noted otherwise 3 - No |                                             |               |