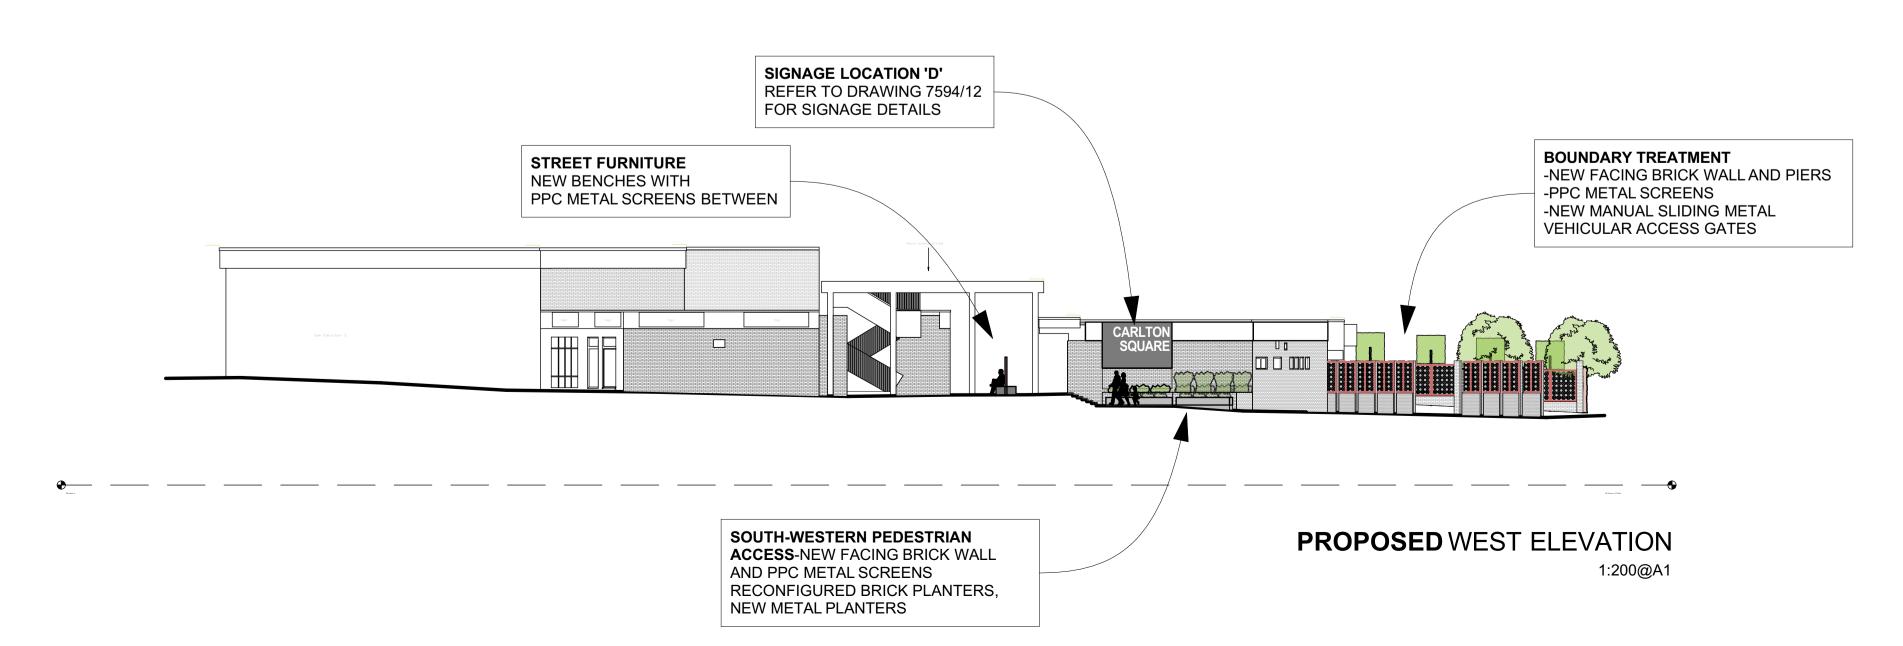

PROPOSED NORTH ELEVATION
1:200@A1



## **PROPOSED** WEST ELEVATION (FARMFOODS)

1:200@A1



## Notes

- 1) This drawing MUST NOT BE SCALED.
- All dimensions to be CHECKED ON SITE and any DISCREPANCY reported to the Architects.
- any DISCREPANCY reported to the Architects.The site boundary shown is the best assumed from available data and does NOT represent legal ownership.

metres

## DRAWN SCALE - 1:200 @ A1



PROPOSED KEY PLAN

Revisions.

APPROVAL INFORMATION

PRELIMINARY

| Project

CARLTON SQUARE DEVELOPMENT CARLTON NOTTINGHAM

Client



FOR CONSTRUCTION

Drawing Title

PROPOSED ELEVATIONS - SHEET 02

Drawing By Checked By WLB

Date Scale 1:200 @ A1

Drawing Number 7594 / 10

www.<mark>gwh</mark>.co.uk

UNIT 4B
FIR TREE LANE
GROBY
LEICESTER
LE6 0FH
TEL. 0116 254 7868
EMAIL. enquiries@gwh.co.uk

guh

Revision

Gordon White & Hood Ltd Registered In England No.4088022