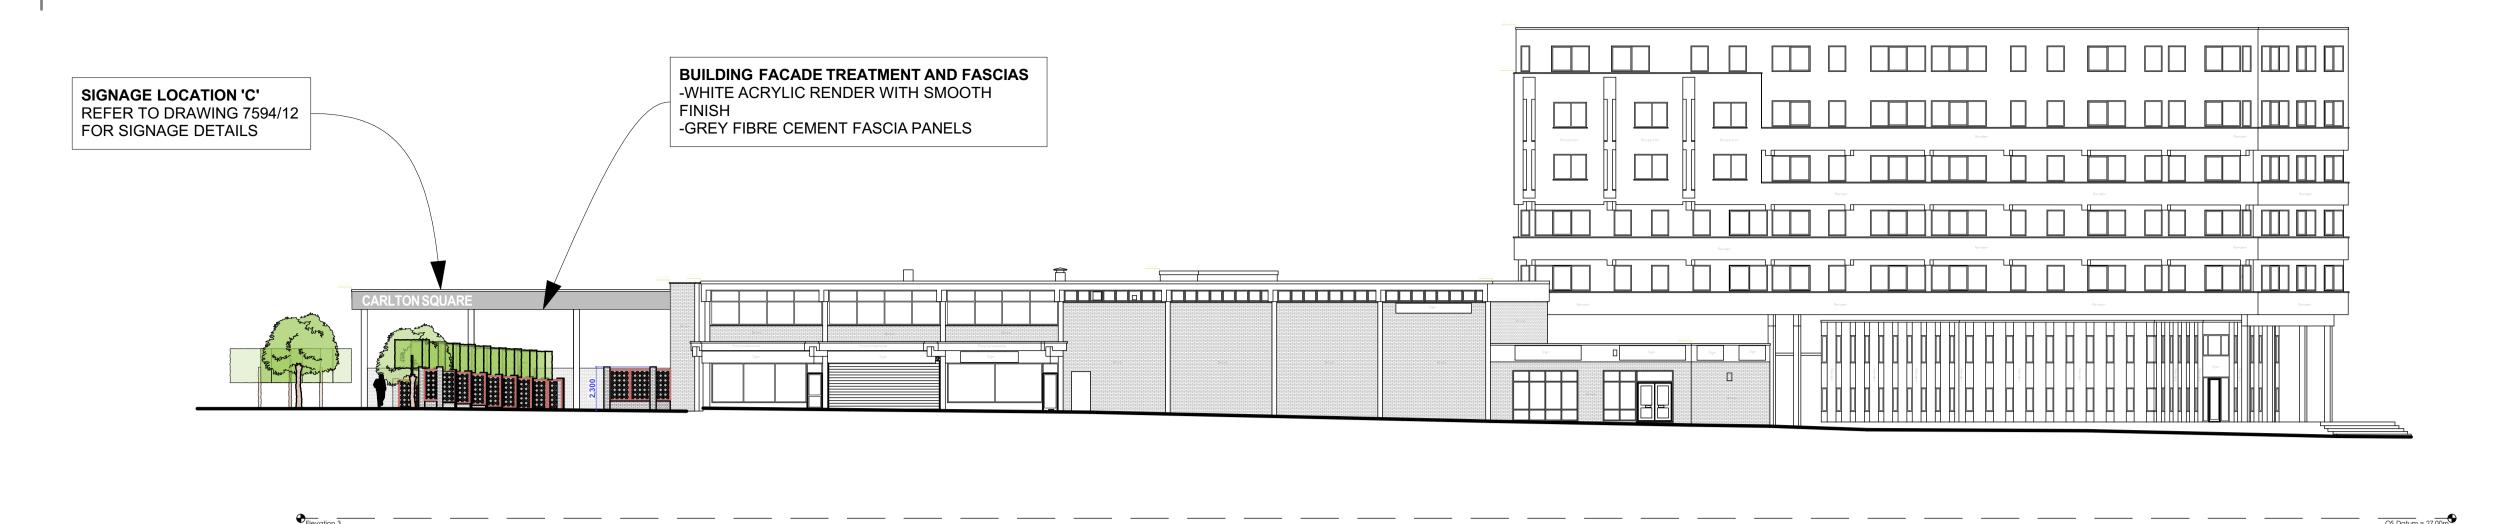

PROPOSED NORTH ELEVATION
1:200@A1



## **PROPOSED** WEST ELEVATION (FARMFOODS)

1:200@A1



## Notes

- 1) This drawing MUST NOT BE SCALED.
- All dimensions to be CHECKED ON SITE and any DISCREPANCY reported to the Architects.
- any DISCREPANCY reported to the Architects.The site boundary shown is the best assumed from available data and does NOT represent legal ownership.

metres

## DRAWN SCALE - 1:200 @ A1



PROPOSED KEY PLAN

Revisions.

APPROVAL INFORMATION

PRELIMINARY

| Project

CARLTON SQUARE DEVELOPMENT CARLTON NOTTINGHAM

Client



FOR CONSTRUCTION

Drawing Title

PROPOSED ELEVATIONS - SHEET 02

Drawing By Checked By WLB

Date Scale 1:200 @ A1

Drawing Number 7594 / 10

www.<mark>gwh</mark>.co.uk

UNIT 4B
FIR TREE LANE
GROBY
LEICESTER
LE6 0FH
TEL. 0116 254 7868
EMAIL. enquir