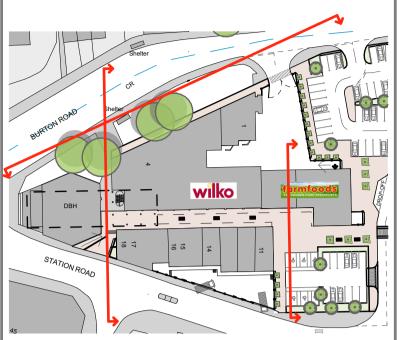

## DRAWN SCALE - 1:200 @ A1

PROPOSED KEY PLAN

Revisions.

APPROVAL INFORMATION

PRELIMINARY

| Project

CARLTON SQUARE DEVELOPMENT CARLTON NOTTINGHAM

Client