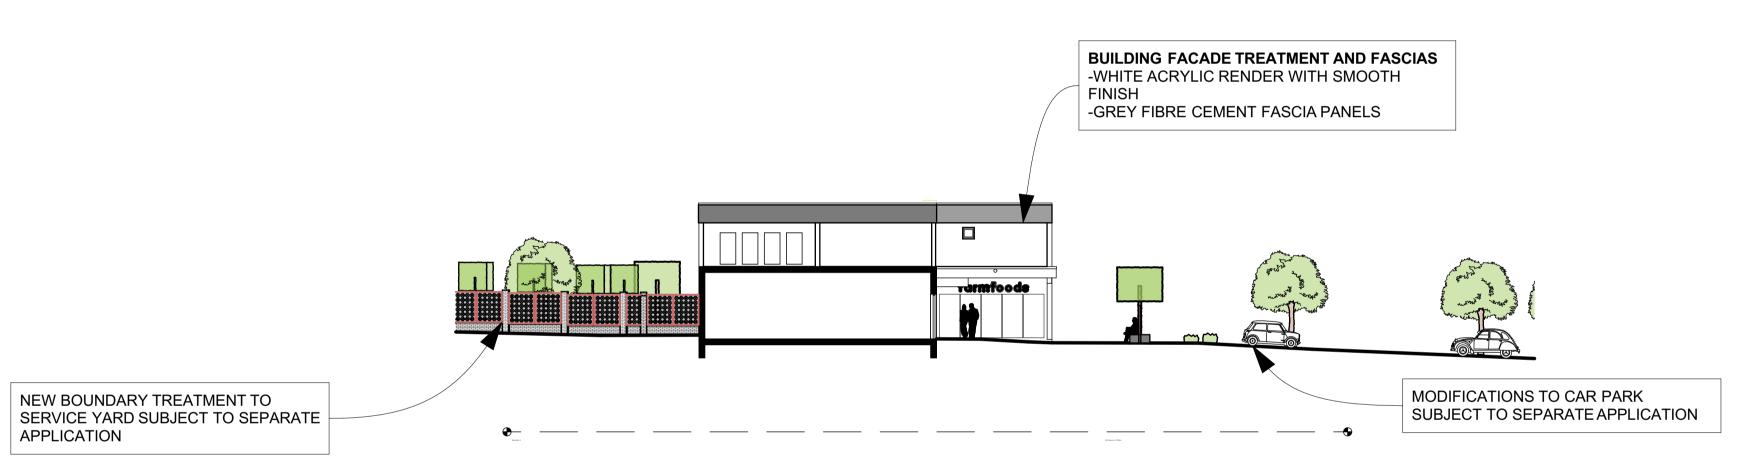

PROPOSED NORTH ELEVATION
1:200@A1



## **PROPOSED** WEST ELEVATION (FARMFOODS)

1:200@A1



## Notes

- 1) This drawing MUST NOT BE SCALED.
- All dimensions to be CHECKED ON SITE and any DISCREPANCY reported to the Architects.
- any DISCREPANCY reported to the Architects.The site boundary shown is the best assumed from available data and does NOT represent legal ownership.

metres

## DRAWN SCALE - 1:200 @ A1



PROPOSED KEY PLAN

Revisions.

APPROVAL INFORMATION

PRELIMINARY

| Project

CARLTON SQUARE DEVELOPMENT CARLTON NOTTINGHAM

Client



FOR CONSTRUCTION

Drawing Title

PROPOSED ELEVATIONS - SHEET 02

Drawing By Checked By WLB

Date Scale 1:200 @ A1

Drawing Number 7594 / 10

www.<mark>gwh</mark>.co.uk

UNIT 4B
FIR TREE LANE
GROBY
LEICESTER
LE6 0FH
TEL. 0116 254 7868
EMAIL. enquiries@gwh.co.uk

guh

Revision

Gordon