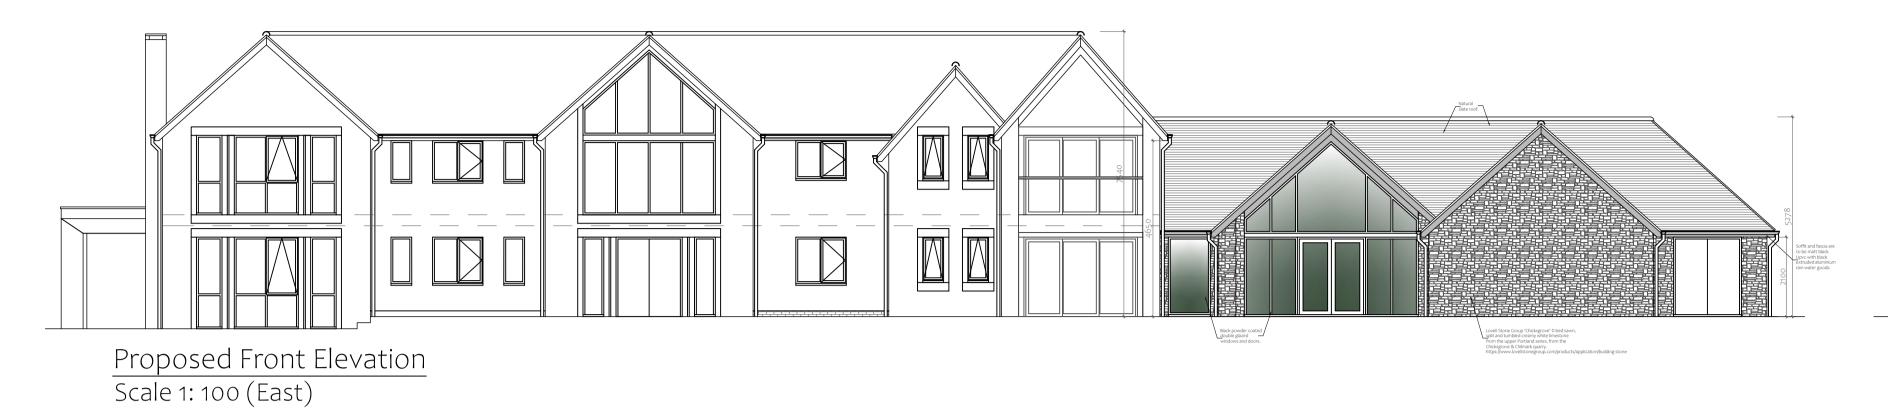

Proposed Side Elevation Scale 1: 100 (North)

Proposed Rear Elevation Scale 1: 100 (West)

Proposed Side Elevation Scale 1: 100 (South)

DO NOT SCALE:
From this drawing all dimensions are in millimetres unless otherwise stated any discrepancies are to be

Single Storey Side Extension

LOCATION

Mount Charlotte Newstead Abbey Park Nottingham NG15 8GE

CLIENT

Mr Redfern

Pool Proposed Elevations

DRAWN BY DATE DWG.NG REV

MO November 2023 KJ3514/31 B