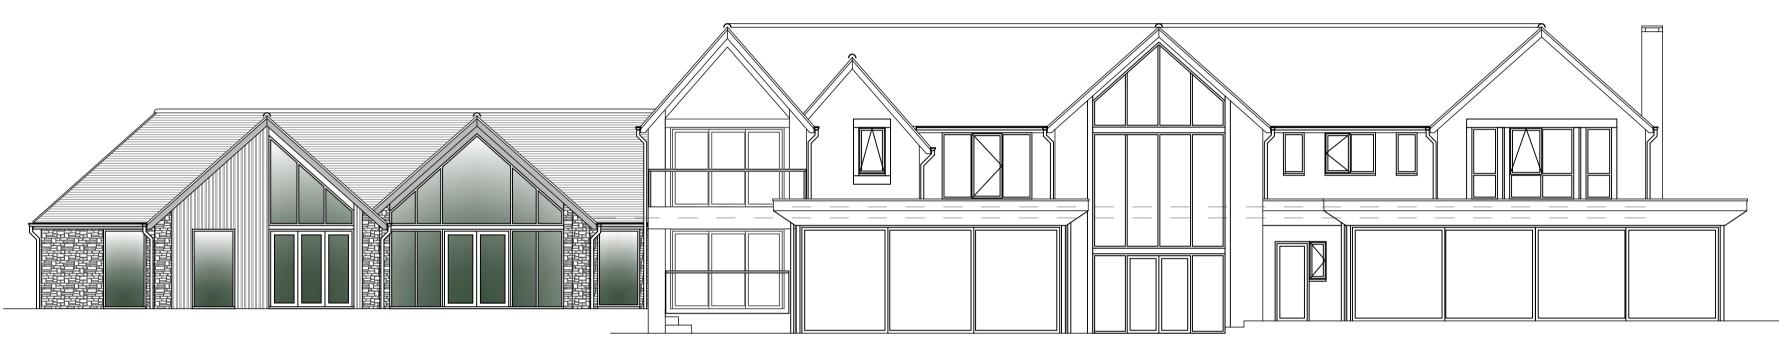

Proposed Side Elevation Scale 1: 100 (North)

Proposed Rear Elevation Scale 1: 100 (West)

Proposed Side Elevation Scale 1: 100 (South)

DO NOT SCALE:
From this drawing all dimensions are in millimetres unless otherwise stated any discrepancies are to be

Single Storey Side Extension

LOCATION

Mount Charlotte Newstead Abbey Park Nottingham NG15 8GE

CLIENT

Mr Redfern

Pool Proposed Elevations

DRAWN BY DATE DWG.NG REV

MO November 2023 KJ3514/31 B