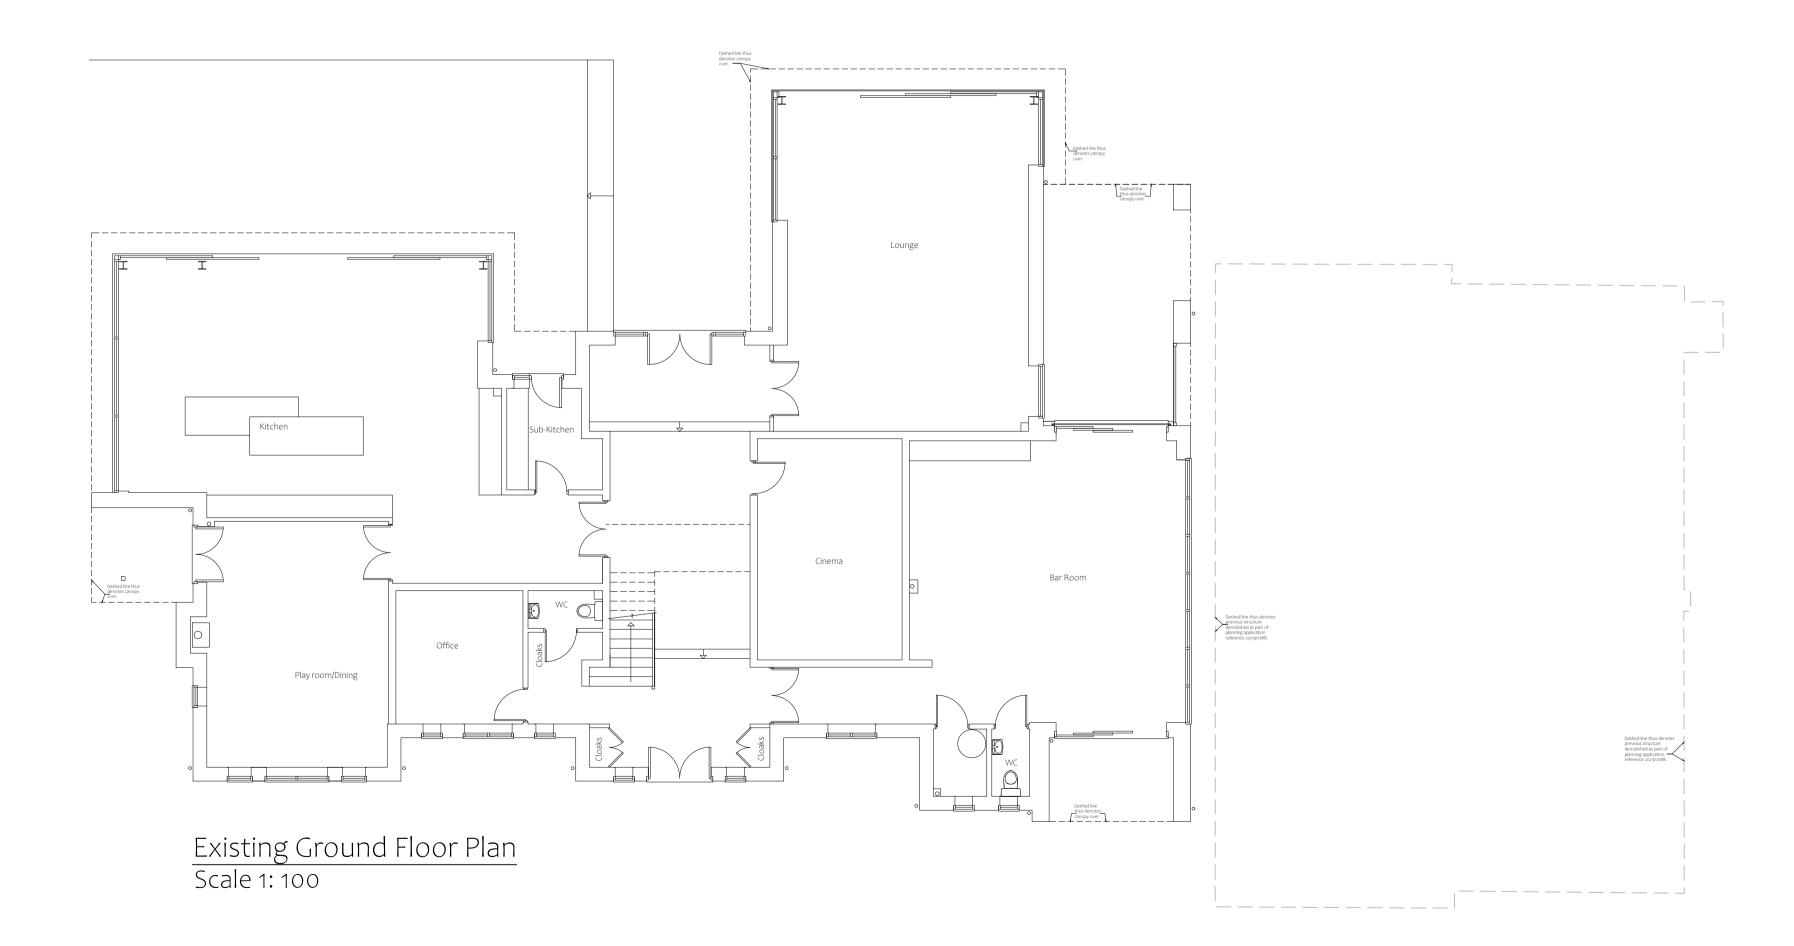

Existing Front Elevation Scale 1: 100 (East)

Existing Rear Elevation Scale 1: 100 (West)

Existing Side Elevation Scale 1: 100 (North)

Existing Side Elevation Scale 1: 100 (South)

<u>DO NOT SCALE:</u>
From this drawing all dimensions are in millimetres unless otherwise stated any discrepancies are to be reported to Lacey & Owen Architectural Services Ltd. RELEVANT DRAWINGS: