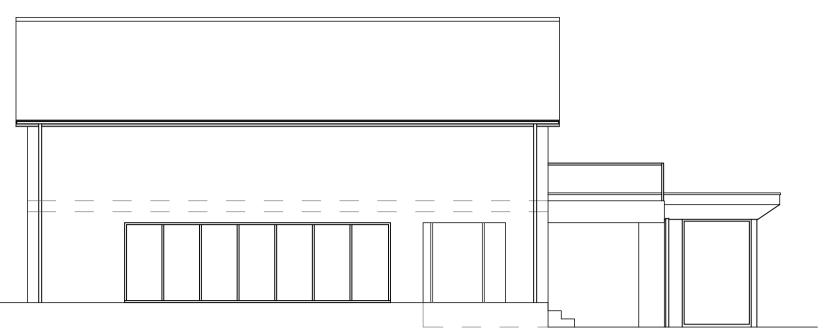

Existing Front Elevation Scale 1: 100 (East)

Existing Rear Elevation Scale 1: 100 (West)

Existing Side Elevation Scale 1: 100 (North)

Existing Side Elevation Scale 1: 100 (South)

<u>DO NOT SCALE:</u>
From this drawing all dimensions are in millimetres unless otherwise stated any discrepancies are to be reported to Lacey & Owen Architectural Services Ltd. RELEVANT DRAWINGS: