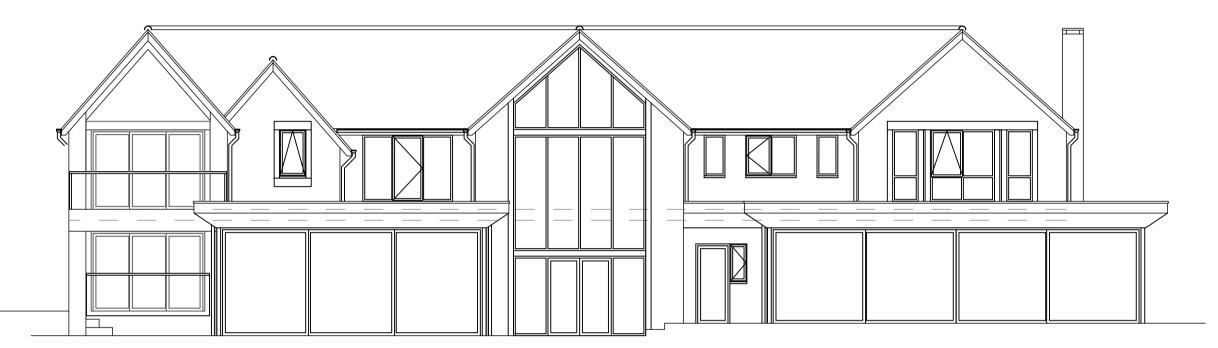

Existing Front Elevation Scale 1: 100 (East)

Existing Rear Elevation Scale 1: 100 (West)

Existing Side Elevation Scale 1: 100 (North)

Existing Side Elevation Scale 1: 100 (South)

<u>DO NOT SCALE:</u>
From this drawing all dimensions are in millimetres unless otherwise stated any discrepancies are to be reported to Lacey & Owen Architectural Services Ltd. RELEVANT DRAWINGS: