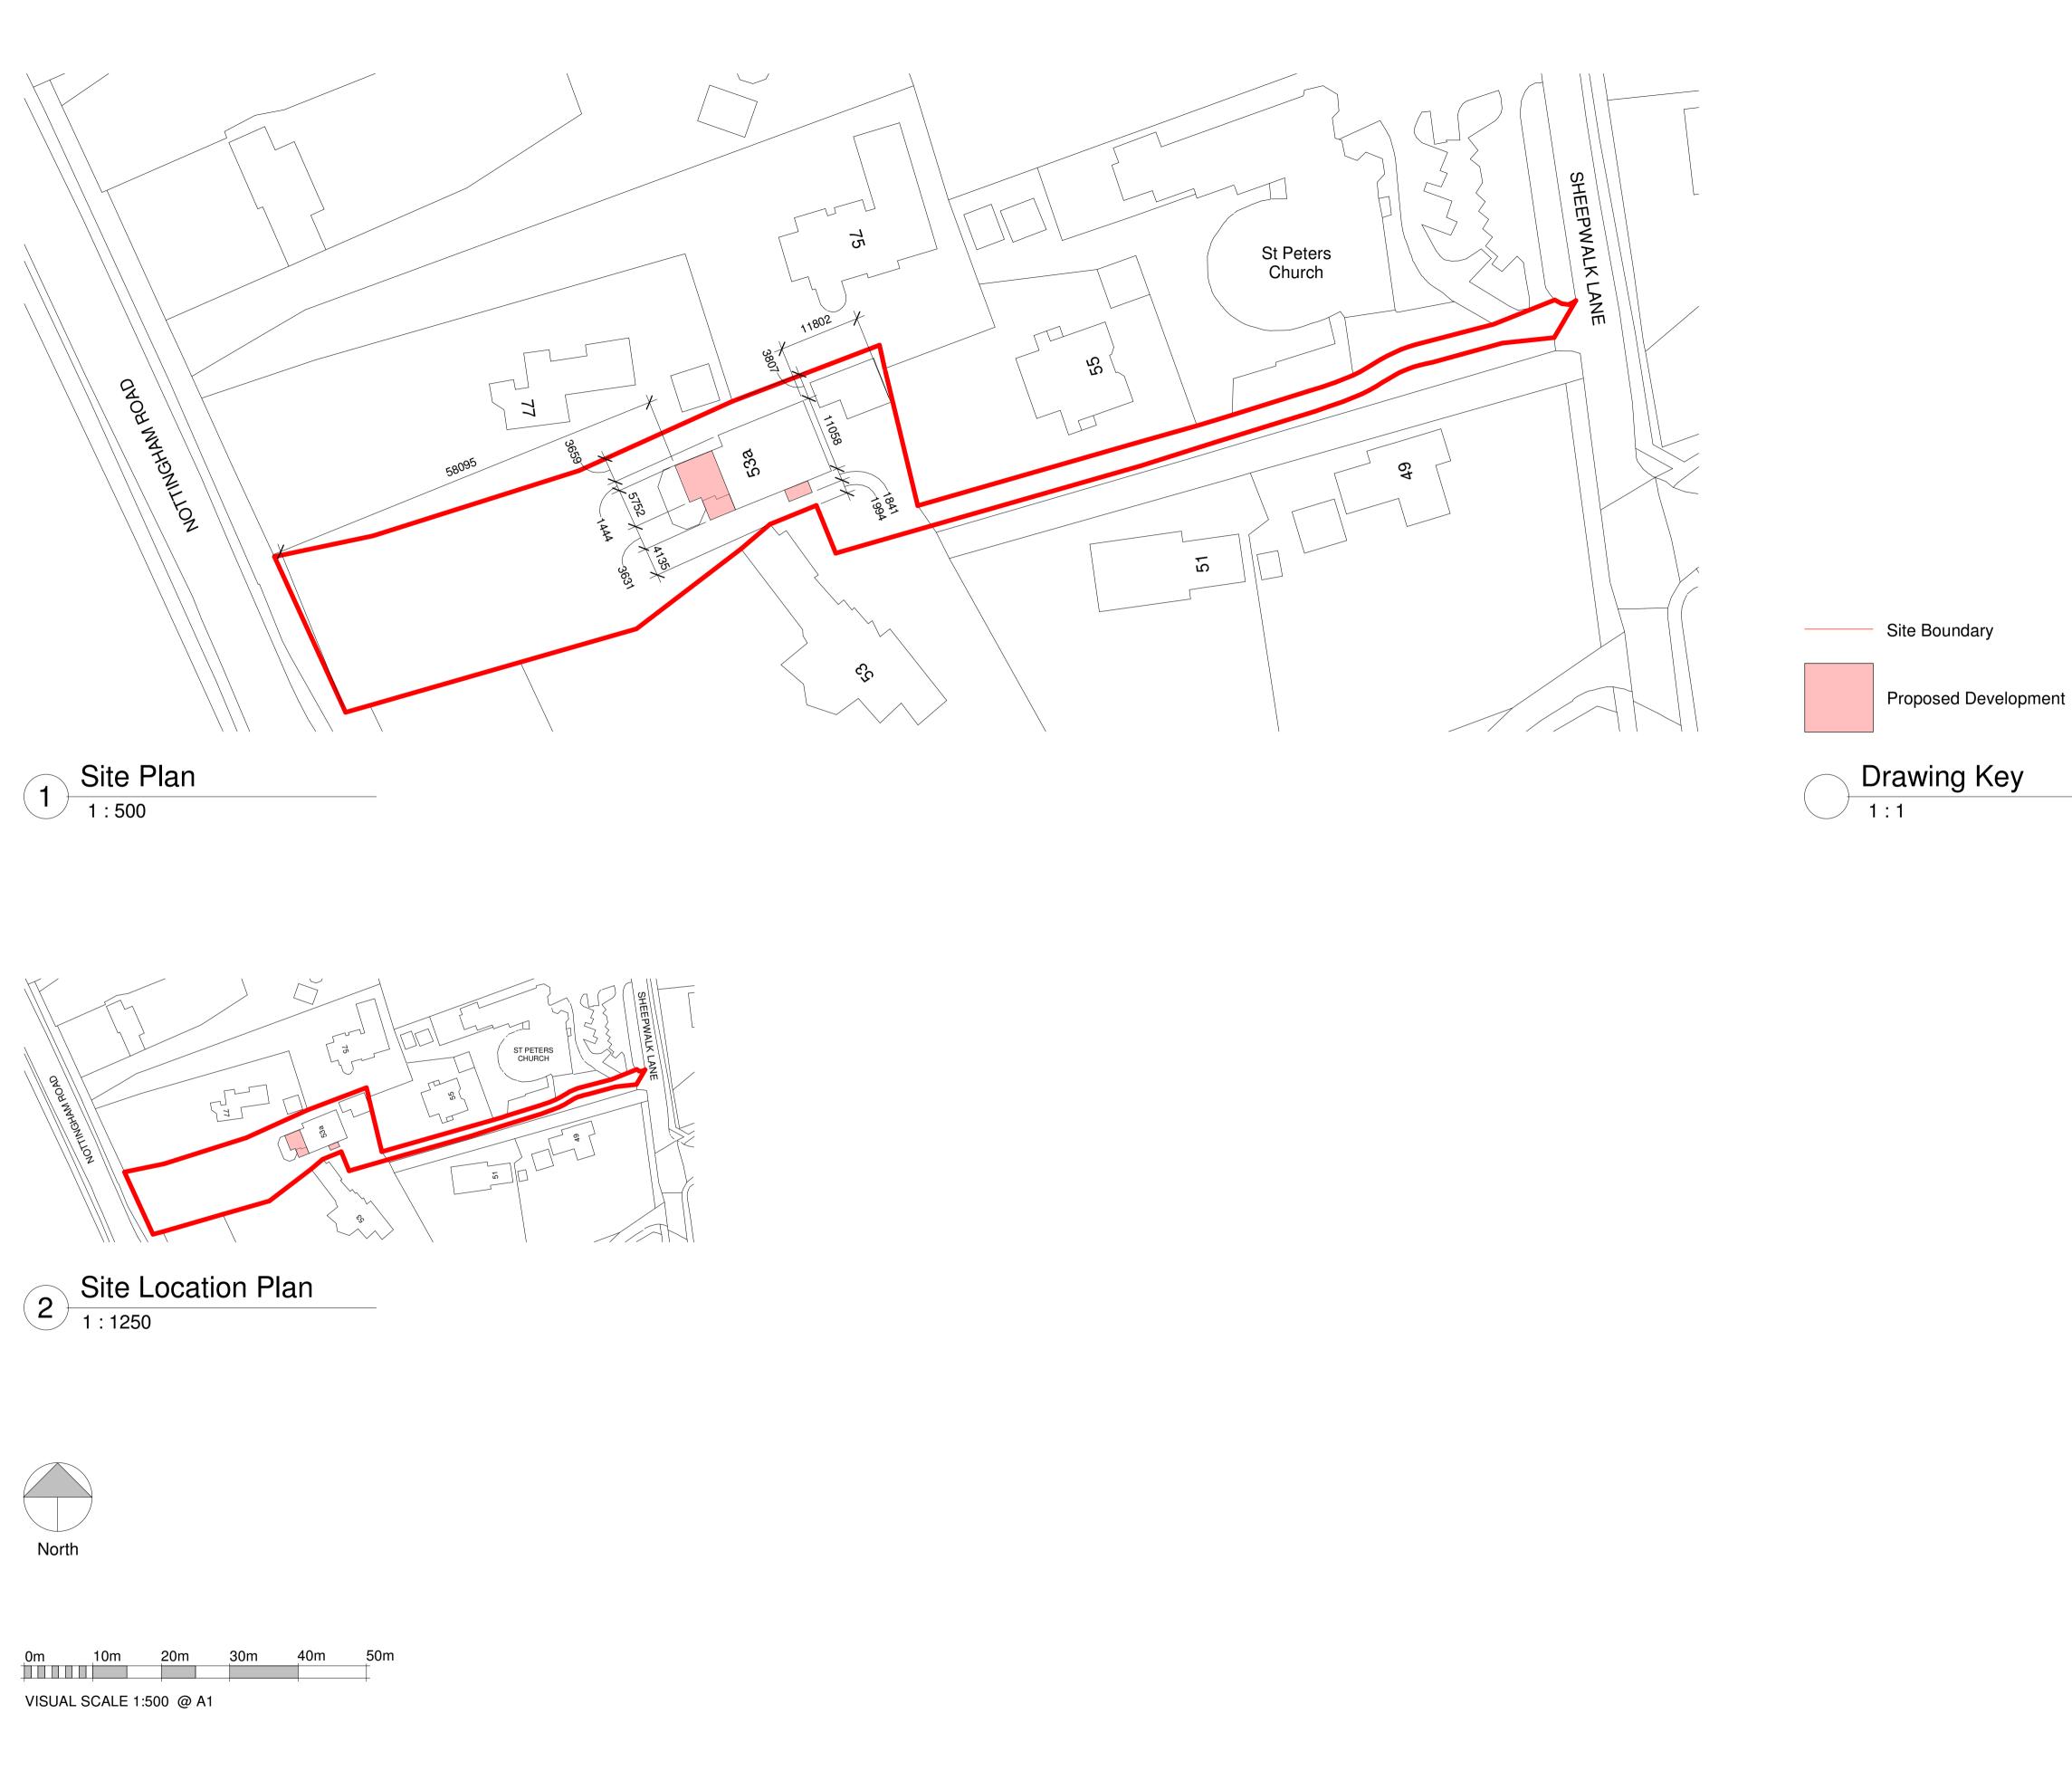

| No Date                      | Description    | By Ckd        |
|------------------------------|----------------|---------------|
|                              | Mr Pete Glover |               |
| 53a Sheepwalk Lane, NG15 9FB |                |               |
| Site Plan                    |                |               |
| Project No                   |                | 1154          |
| Date                         |                | November 2023 |
| Drawn by                     |                | СМ            |
| Checked by                   |                | JAB           |
| B102                         |                |               |
| Scale @ A1                   |                | As indicated  |