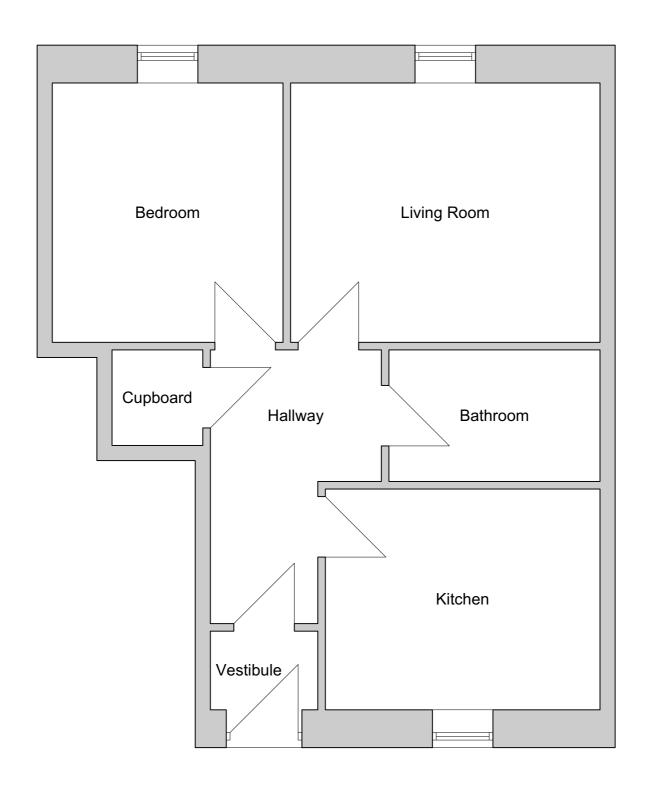

## First Floor Plan Scale: 1:50

Existing building has not been surveyed by KSA. Existing plan has been prepared using information provided by the client, KSA therefore takes no responsibility for the drawings accuracy.