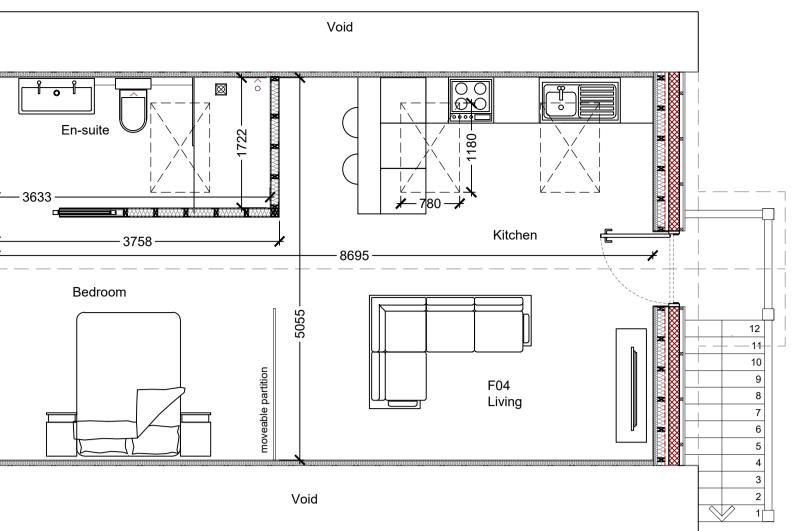

PROPOSED GROUND FLOOR PLAN Scale 1:50

PROPOSED FIRST FLOOR PLAN Scale 1:50

PROPOSED FRONT ELEVATION Scale 1:50

DF01 WG02

PROPOSED SIDE ELEVATION Scale 1:50

PROPOSED SIDE ELEVATION Scale 1:50

Only figured dimensions are to be used for construction purposes. This drawing must be read in conjunction with all relevant details for the project. All dimensions are to be checked on site prior to commencement and any discrepancy reported to the Architect or Contract Administrator © Davey & Green Architecture Ltd 2022

| Drawing<br>PROPOSED FLOOR PLANS AND ELEVATIONS<br>Project/Client<br>NEW CART LODGE<br>MRS ANTHEA ATHA |                |          |                |                            |                  |                |            | DAVEY + GREEN ARCHITECTURE LTD<br>15 Kerrison Gardens<br>Stoke Road<br>Thorndon, Suffolk<br>IP23 7JQ | D A V E Y + G R E |
|-------------------------------------------------------------------------------------------------------|----------------|----------|----------------|----------------------------|------------------|----------------|------------|------------------------------------------------------------------------------------------------------|-------------------|
| Job Number 23.10                                                                                      | Drawing number | Revision | Date<br>NOV-23 | <sub>Scale</sub><br>STATED | Purpose of Issue | Drawn By<br>DG | Checked By | Tel: 07734 330490<br>Email: admin@dg-arch.co.uk<br>Web: www.dg-arch.co.uk                            |                   |