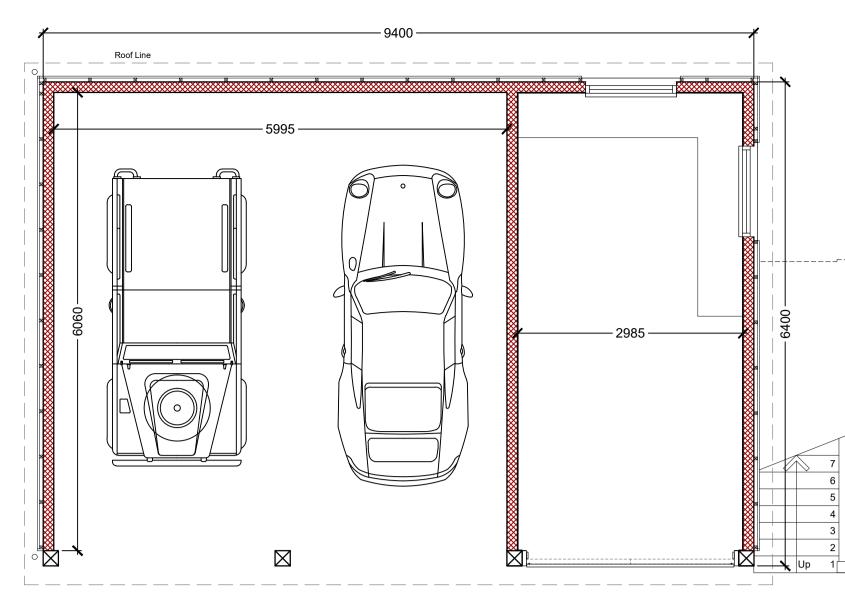

PROPOSED GROUND FLOOR PLAN Scale 1:50

PROPOSED FIRST FLOOR PLAN Scale 1:50

PROPOSED FRONT ELEVATION Scale 1:50

DF01 WG02

PROPOSED SIDE ELEVATION Scale 1:50

PROPOSED SIDE ELEVATION Scale 1:50

Only figured dimensions are to be used for construction purposes. This drawing must be read in conjunction with all relevant details for the project. All dimensions are to be checked on site prior to commencement and any discrepancy reported to the Architect or Contract Administrator © Davey & Green Architecture Ltd 2022