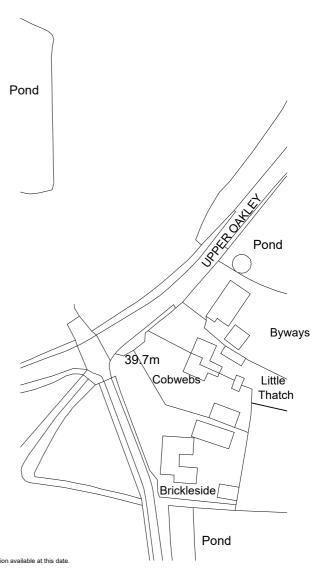

Project: Meadowside, 3 Upper Street, Oakley, Suffolk, IP21 4AX Job No: H056

BUILDING DESIGN AND CONSULTING ENGINEERS

September 2022

Drawn By: Chk'd By: DJR DJR

Sheet No: H065\_001\_Rev A

Produced on 07 September 2022 from the Ordnance Survey National Geographic Database and incorporating surveyed revision available at this date This map shows the area bounded by 615558 276605,615658 276605,615658 276705,615558 276705,615558 276605