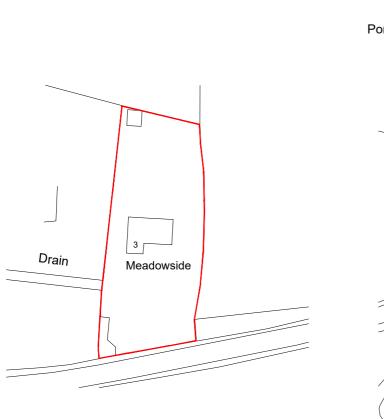

Project: Meadowside, 3 Upper Street, Oakley, Suffolk, IP21 4AX Job No: H056

BUILDING DESIGN AND CONSULTING ENGINEERS

September 2022

Drawn By: Chk'd By: DJR DJR

Sheet No: H065\_001\_Rev A

Produced on 07 September 2022 from the Ordnance Survey National Geographic Database and incorporating surveyed revision available at this date This map shows the area bounded by 615558 276605,615658 276605,615658 276705,615558 276705,615558 276605