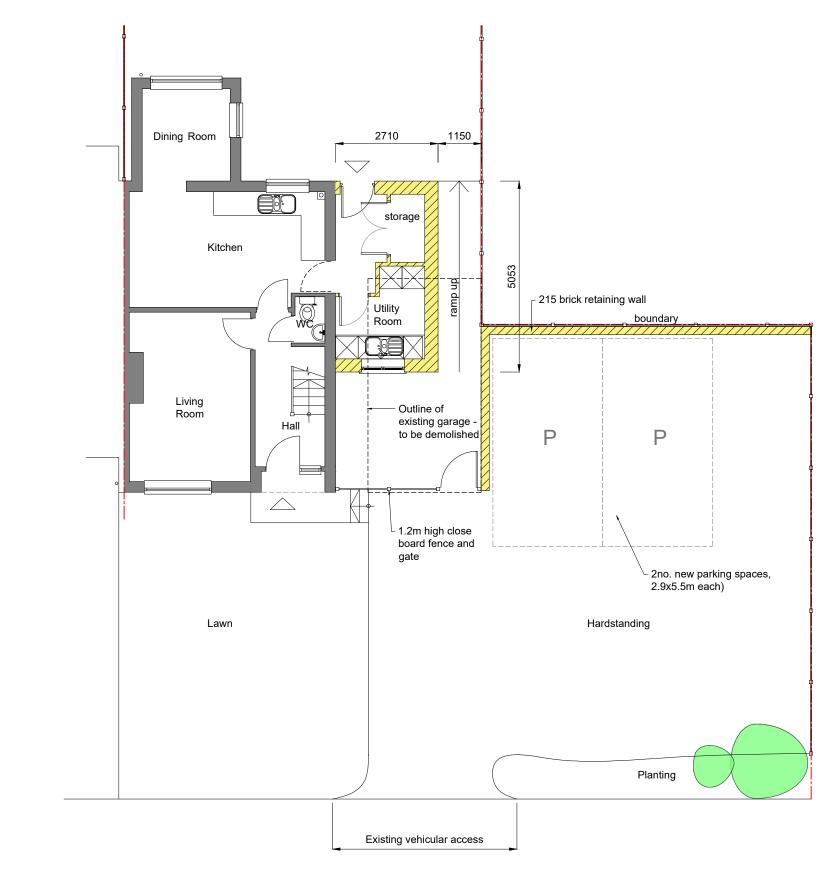

## Proposed Ground Floor Plan (1:100)

|                                                                             |          | www.PlanFree.co.uk<br>info@PlanFree.co.uk<br>+44(0) 7541 835799<br>+44(0) 1787 376701 | Client<br>Mr & Mrs Rowe                                                                                                                                                                                                                  | Scale<br>1:100                                                                                                      | Date<br>Nov '23 | Drawn<br>DA        | Checked<br>OR | Drawing Size<br>A3 | Revision | Date | С |
|-----------------------------------------------------------------------------|----------|---------------------------------------------------------------------------------------|------------------------------------------------------------------------------------------------------------------------------------------------------------------------------------------------------------------------------------------|---------------------------------------------------------------------------------------------------------------------|-----------------|--------------------|---------------|--------------------|----------|------|---|
|                                                                             |          |                                                                                       | Project<br>35 Hunts Hill, Glemsford, Suffolk                                                                                                                                                                                             | Drawing Number<br>PF_395_0                                                                                          | 6 Revision -    | Status<br>Planning |               | Series             | -        | -    | - |
|                                                                             | PlanFree |                                                                                       | Proposed Floor Plan         This drawing remains the property of PlanFree and may not be copied, altered, reproduced or disclose without prior consent of PlanFree. Do not scale dimensions from the drawing. All dimensions are subject |                                                                                                                     |                 |                    |               |                    | þ        |      |   |
| No planning No fee<br>Liston Hall Barn, Liston Hall Lane, Gosfield, CO9 1SE |          |                                                                                       |                                                                                                                                                                                                                                          | the site confirmation by the contractor. Any descrepancies are to be directed to PlanFree. Copyright PlanFree 2023. |                 |                    |               |                    |          |      |   |