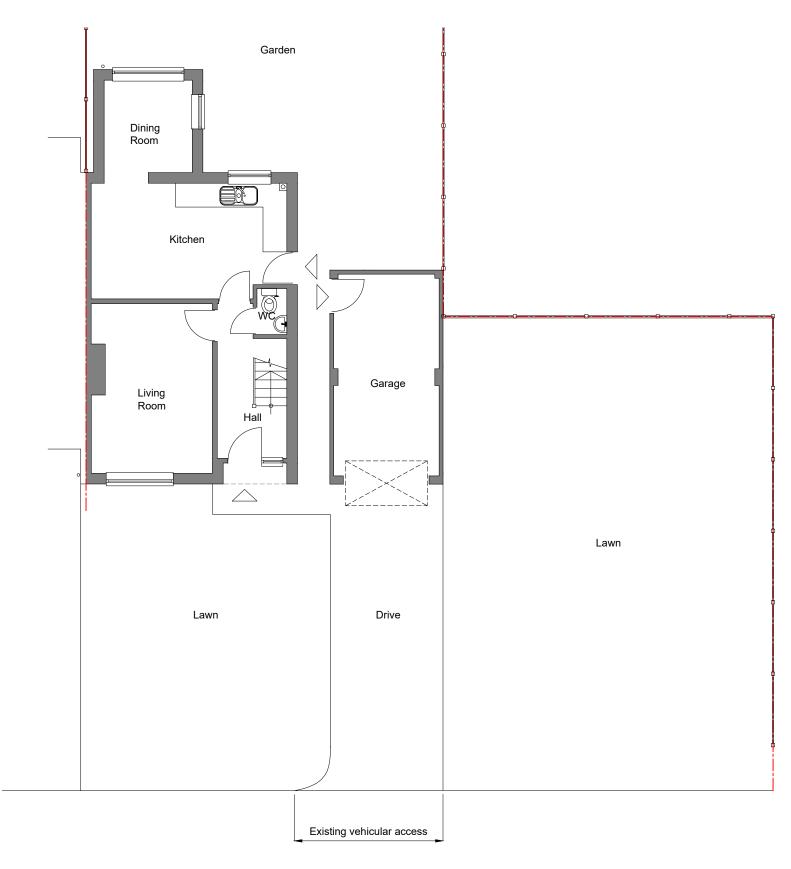

|         | Client Mr & Mrs Rowe                         | Scale 1:100                                                                                                                                                                                                                                                                                                          | Date<br>Nov '23 | Drawn DA        | Checked OR | Drawing Size<br>A3 | Revision | Date | Comment |
|---------|----------------------------------------------|----------------------------------------------------------------------------------------------------------------------------------------------------------------------------------------------------------------------------------------------------------------------------------------------------------------------|-----------------|-----------------|------------|--------------------|----------|------|---------|
|         | Project<br>35 Hunts Hill, Glemsford, Suffolk | Drawing Number<br>PF_395_04                                                                                                                                                                                                                                                                                          | Revision -      | Status Planning |            | Series             | -        | -    | -       |
|         | Γitle<br>Existing Floor Plan                 | This drawing remains the property of PlanFree and may not be copied, altered, reproduced or disclose without prior consent of PlanFree. Do not scale dimensions from the drawing. All dimentions are subject to the site confirmation by the contractor. Any descrepancies are to be directed to PlanFree. Copyright |                 |                 |            |                    |          |      |         |
| CO9 1SB |                                              | PlanFree 2023.                                                                                                                                                                                                                                                                                                       |                 |                 |            |                    |          |      |         |