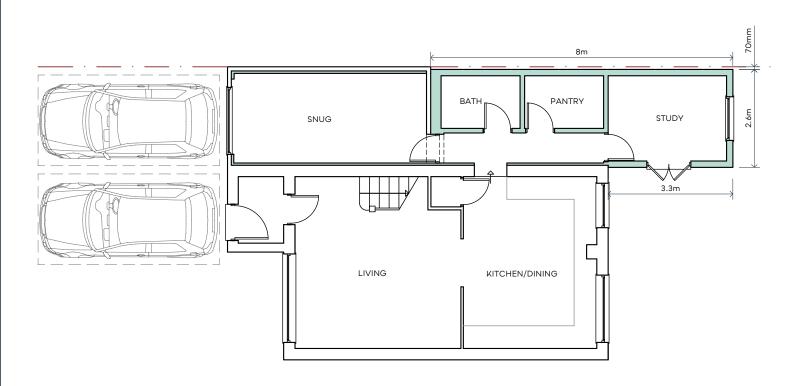

Landmark House Station Road, Hook Hants, RG27 9HA www.wearebastion.co.uk hello@wearebastion.co.uk 01256 962900

**PLANNING** 

♦ ROOF PLAN @1200

BEDROOM BEDROOM

♦ GROUND FLOOR PLAN @ 1:100

♦ FIRST FLOOR PLAN @ 1:100

| R | <u>ev.</u> <u>Date</u> | Description - | Author<br>- | NOTES  1. This drawing is copyright of: Bastion. Reproduction is only to take place with our written authority.  2. These Plans are subject to 'Planning and Building Regulation Approval' or any other statute in law before building commences.  3. Any structural work where mentioned on the drawing is subject to a qualified structural and civil engineer calculations before building work commences. | NOV    | 2023  | 23-25WC-PL-01.2                          |
|---|------------------------|---------------|-------------|---------------------------------------------------------------------------------------------------------------------------------------------------------------------------------------------------------------------------------------------------------------------------------------------------------------------------------------------------------------------------------------------------------------|--------|-------|------------------------------------------|
|   |                        |               |             | A. All drawings marked preliminary or planning are not to be built or manufactured from.     If any discrepancies are found in the drawings these are to be brought to the attention of Bastion for rectification.     Boundary line indicative only. Exact location must be determined on site before building work commences.     Rostion is a trading name of CAD UP LTD.                                  | VARIES | (@A3) | PROPOSED GENERAL ARRANGEMENT FLOOR PLANS |