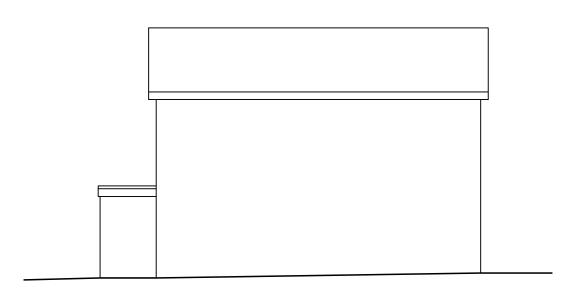

♦ REAR ELEVATION (NORTH-EAST FACING)

♦ SIDE ELEVATION (SOUTH-EAST FACING)

♦ SIDE ELEVATION (NORTH-WEST FACING)

| Rev. | <u>Date</u><br>- | Description - | <u>Author</u><br>- | NOTES  1. This drawing is copyright of: Bastion. Reproduction is only to take place with our written authority.  2. These Plans are subject to 'Planning and Building Regulation Approval' or any other statute in law before building commences.  3. Any structural work where mentioned on the drawing is subject to a qualified structural and civil engineer calculations before building work representations. | NOV   | 2023  | 23-25WC-PL-02.1       |
|------|------------------|---------------|--------------------|---------------------------------------------------------------------------------------------------------------------------------------------------------------------------------------------------------------------------------------------------------------------------------------------------------------------------------------------------------------------------------------------------------------------|-------|-------|-----------------------|
|      |                  |               |                    | work commences.  4. All drawings marked preliminary or planning are not to be built or manufactured from.  5. If any discrepancies are found in the drawings these are to be brought to the attention of Bastion for rectification.  6. Boundary line indicative only. Exact location must be determined on site before building work commences.  7. Bastion is a trading name of CAD UP LTD.                       | 1:100 | (@A3) | EXISTING EXTERNAL ELE |