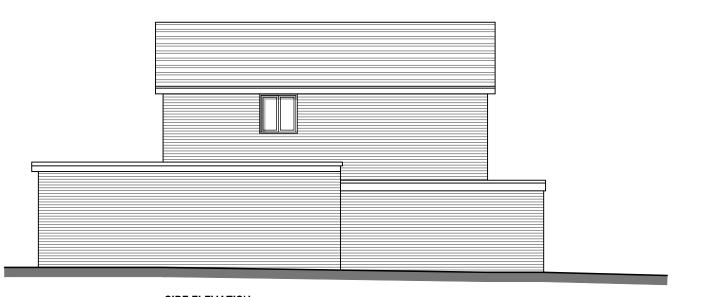

♦ REAR ELEVATION (NORTH-EAST FACING)

♦ SIDE ELEVATION (SOUTH-EAST FACING)

♦ SIDE ELEVATION (NORTH-WEST FACING)

| Rev. | <u>Date</u><br>- | Description - | <u>Author</u><br>- | NOTES  1. This drawing is copyright of: Bastion. Reproduction is only to take place with our written authority.  2. These Plans are subject to 'Planning and Building Regulation Approval' or any other statute in law before building commences.  3. Any structural work where mentioned on the drawing is subject to a qualified structural and civil engineer calculations before building work representations. | NOV   | 2023  | 23-25WC-PL-02.1       |
|------|------------------|---------------|--------------------|---------------------------------------------------------------------------------------------------------------------------------------------------------------------------------------------------------------------------------------------------------------------------------------------------------------------------------------------------------------------------------------------------------------------|-------|-------|-----------------------|
|      |                  |               |                    | work commences.  4. All drawings marked preliminary or planning are not to be built or manufactured from.  5. If any discrepancies are found in the drawings these are to be brought to the attention of Bastion for rectification.  6. Boundary line indicative only. Exact location must be determined on site before building work commences.  7. Bastion is a trading name of CAD UP LTD.                       | 1:100 | (@A3) | EXISTING EXTERNAL ELE |