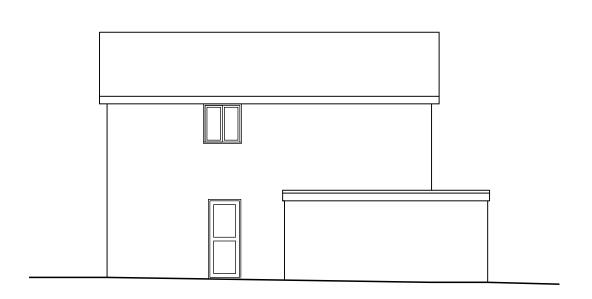

White fascia/soffit.

Brick slips to match existing brickwork

New window to match existing.

◇ REAR ELEVATION (NORTH-EAST FACING)

♦ SIDE ELEVATION (NORTH-WEST FACING)

| Rev. Date Description | Auth | - | NOTES  1. This drwing is copyright of: Bastion. Reproduction is only to take place with our written authority.  2. These Plans are subject to "Planning and Building Regulation Approval" or any other statute in law before building commences.  3. Any structural work where mentioned on the drawing is subject to a qualified structural and civil engineer calculations before building work commences. | NOV   | 2023  | 23-25WC-PL-02.2      |
|-----------------------|------|---|--------------------------------------------------------------------------------------------------------------------------------------------------------------------------------------------------------------------------------------------------------------------------------------------------------------------------------------------------------------------------------------------------------------|-------|-------|----------------------|
|                       |      |   | Wolk Cultilinences.  4. All drawings marked preliminary or planning are not to be built or manufactured from.  5. If any discrepancies are found in the drawings these are to be brought to the attention of Bastion for rectification.  6. Boundary line indicative only. Exact location must be determined on site before building work commences.  7. Bastion is a trading name of CAD UP LTD.            | 1:100 | (@A3) | PROPOSED EXTERNAL EL |