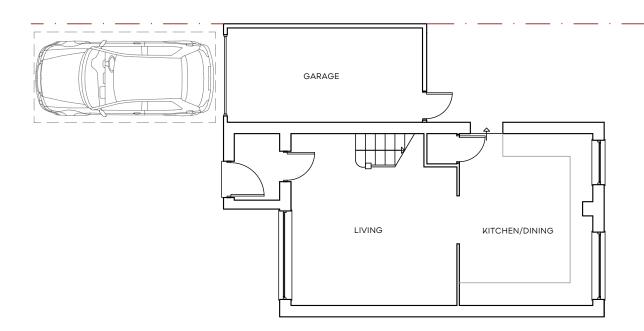

Landmark House Station Road, Hook Hants, RG27 9HA www.wearebastion.co.uk hello@wearebastion.co.uk 01256 962900

**PLANNING** 

♦ ROOF PLAN @1200

BEDROOM BEDROOM

♦ GROUND FLOOR PLAN @ 1:100

♦ FIRST FLOOR PLAN @ 1:100

| R | <u>ev.</u> <u>Date</u> | Description - | Author<br>- | NOTES  1. This drawing is copyright of: Bastion. Reproduction is only to take place with our written authority.  2. These Plans are subject to 'Planning and Building Regulation Approval' or any other statute in law before building commences.  3. Any structural work where mentioned on the drawing is subject to a qualified structural and civil engineer calculations before building work commences. | NOV    | 2023  | 23-25WC-PL-01.2                          |
|---|------------------------|---------------|-------------|---------------------------------------------------------------------------------------------------------------------------------------------------------------------------------------------------------------------------------------------------------------------------------------------------------------------------------------------------------------------------------------------------------------|--------|-------|------------------------------------------|
|   |                        |               |             | A. All drawings marked preliminary or planning are not to be built or manufactured from.     If any discrepancies are found in the drawings these are to be brought to the attention of Bastion for rectification.     Boundary line indicative only. Exact location must be determined on site before building work commences.     Rostion is a trading name of CAD UP LTD.                                  | VARIES | (@A3) | PROPOSED GENERAL ARRANGEMENT FLOOR PLANS |