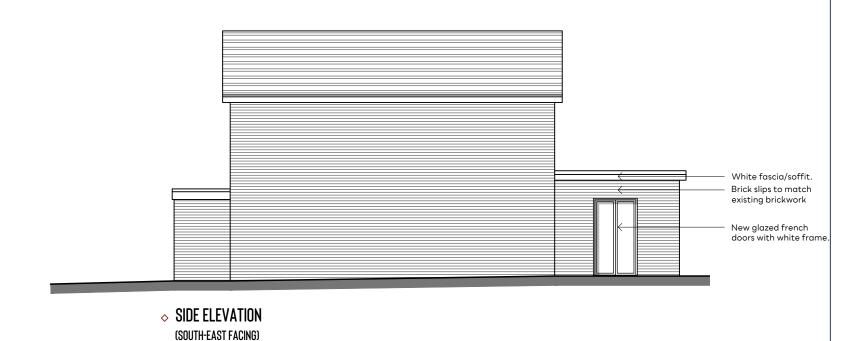

White fascia/soffit.

Brick slips to match existing brickwork

New window to match existing.

◇ REAR ELEVATION (NORTH-EAST FACING)

♦ SIDE ELEVATION (NORTH-WEST FACING)

| Rev. Date Description | Auth | - | NOTES  1. This drwing is copyright of: Bastion. Reproduction is only to take place with our written authority.  2. These Plans are subject to "Planning and Building Regulation Approval" or any other statute in law before building commences.  3. Any structural work where mentioned on the drawing is subject to a qualified structural and civil engineer calculations before building work commences. | NOV   | 2023  | 23-25WC-PL-02.2      |
|-----------------------|------|---|--------------------------------------------------------------------------------------------------------------------------------------------------------------------------------------------------------------------------------------------------------------------------------------------------------------------------------------------------------------------------------------------------------------|-------|-------|----------------------|
|                       |      |   | Wolk Cultilinences.  4. All drawings marked preliminary or planning are not to be built or manufactured from.  5. If any discrepancies are found in the drawings these are to be brought to the attention of Bastion for rectification.  6. Boundary line indicative only. Exact location must be determined on site before building work commences.  7. Bastion is a trading name of CAD UP LTD.            | 1:100 | (@A3) | PROPOSED EXTERNAL EL |