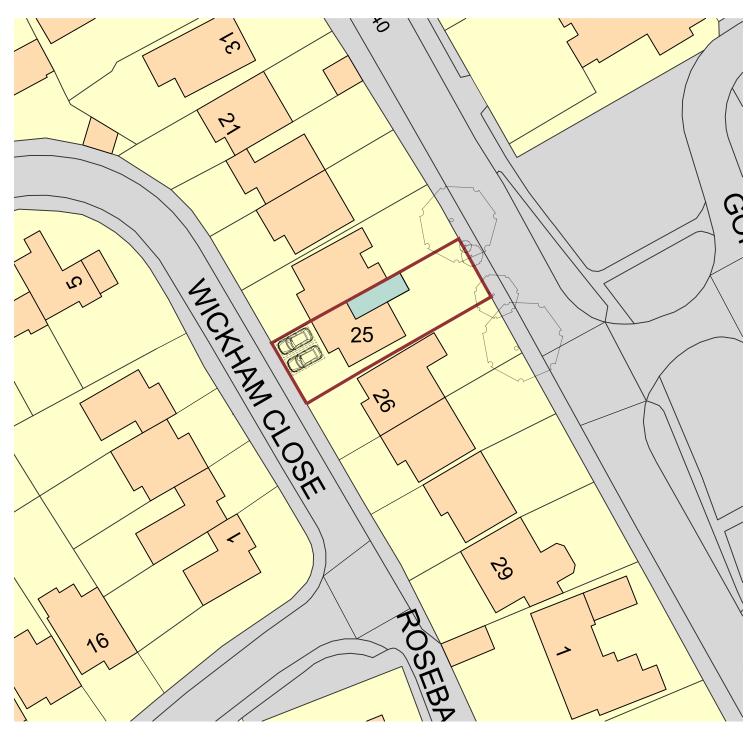

Landmark House Station Road, Hook Hants, RG27 9HA www.wearebastion.co.uk hello@wearebastion.co.uk 01256 962900

denotes increased footprint at ground floor site boundary

**PLANNING** 

Ordnance Survey (c) Crown Copyright 2023 All rights reserved. Licence number 100022432

♦ LOCATION PLAN @ 1:1250

♦ BLOCK PLAN @ 1:500

| Rev. Date | Description - | <u>Author</u><br>- | NOTES  1. This drawing is copyright of: Bastion. Reproduction is only to take place with our written authority.  2. These Plans are subject to 'Planning and Building Regulation Approval' or any other statute in law before building commences.  3. Any structural work where mentioned on the drawing is subject to a qualified structural and civil engineer calculations before building work commences. | NOV    | 2023  | 23-25WC-PL-00.1                |  |
|-----------|---------------|--------------------|---------------------------------------------------------------------------------------------------------------------------------------------------------------------------------------------------------------------------------------------------------------------------------------------------------------------------------------------------------------------------------------------------------------|--------|-------|--------------------------------|--|
|           |               |                    | A. All drawings marked preliminary or planning are not to be built or manufactured from.     If any discrepancies are found in the drawings these are to be brought to the attention of Bastion for rectification.     Boundary line indicative only. Exact location must be determined on site before building work commences.     Bastion is a trading name of CAD UP LTD.                                  | VARIES | (@A3) | PROPOSED SITE & LOCATION PLANS |  |