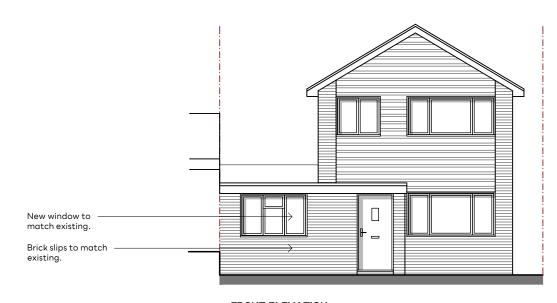

VICKY VALLANCE 25 WICKHAM CLOSE TADLEY, HAMPSHIRE RG26 4JT

Landmark House Station Road, Hook Hants, RG27 9HA www.wearebastion.co.uk hello@wearebastion.co.uk 01256 962900

0 1 5

**PLANNING** 

♦ FRONT ELEVATION (SOUTH-WEST FACING)

White fascia/soffit.

Brick slips to match existing brickwork

New window to match existing.

◇ REAR ELEVATION (NORTH-EAST FACING)

♦ SIDE ELEVATION (NORTH-WEST FACING)

| Rev. Date Description | Auth | - | NOTES  1. This drwing is copyright of: Bastion. Reproduction is only to take place with our written authority.  2. These Plans are subject to "Planning and Building Regulation Approval" or any other statute in law before building commences.  3. Any structural work where mentioned on the drawing is subject to a qualified structural and civil engineer calculations before building work commences. | NOV   | 2023  | 23-25WC-PL-02.2      |
|-----------------------|------|---|--------------------------------------------------------------------------------------------------------------------------------------------------------------------------------------------------------------------------------------------------------------------------------------------------------------------------------------------------------------------------------------------------------------|-------|-------|----------------------|
|                       |      |   | Wolk Cultilinences.  4. All drawings marked preliminary or planning are not to be built or manufactured from.  5. If any discrepancies are found in the drawings these are to be brought to the attention of Bastion for rectification.  6. Boundary line indicative only. Exact location must be determined on site before building work commences.  7. Bastion is a trading name of CAD UP LTD.            | 1:100 | (@A3) | PROPOSED EXTERNAL EL |